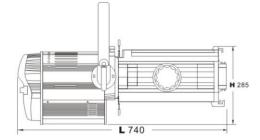

#### • Functions •

- Input voltage 100-240V 50-60HZ
- Power consumption 300W
- Manual zoom
- Zooming scale: 25-50°
- DMX dim or manual button dim
- 16 bit above no flicker linear dimming
- Inner size: 76×28.5×28.5cm
- Packing size: 89×30.5×31.5cm
- G.W.: 14kg
- N.W.: 16kg