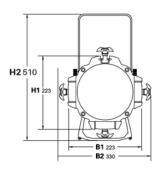

#### • Functions •

- Input voltage 100-240V 50-60HZ
- Power consumption 300W
- Manual zoom
- Zooming scale: 25-50°
- DMX dim or manual button dim
- 16 bit above no flicker linear dimming
- Inner size: 76×28.5×28.5cm
- Packing size: 89×30.5×31.5cm
- G.W.: 14kg
- N.W.: 16kg