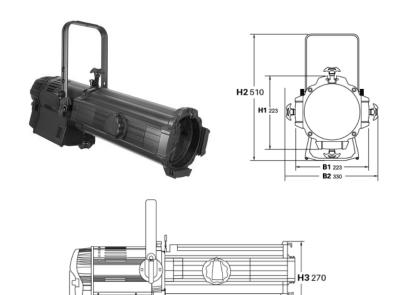

#### • Functions •

- ◆ Input voltage 100-240V 50-60HZ
- ◆ Power consumption 220W
- ♦ Manual zoom
- ◆ Zooming scale: 15-30°
- DMX dim or manual button dim
- ◆ 16 bit above no flicker linear dimming

Inner size: 86×28.5×28.5cmPacking size: 99×30.5×31.5cm

G.W.: 15kg N.W.: 13kg

L 830

• Keys instruction •

- $\bigcirc$  Confirm  $\bigcirc$  Function  $\bigcirc$  Decrease  $\bigcirc$  Increase
- ◆ Press Function key display different functions cyclically .
- Press decrease key and increase key to adjust each function's value.
- ◆ Press confirm key to confirm the function and value .