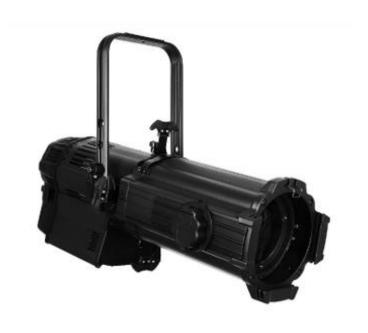

# 200W LED 15-30°zoom profile light

#### Package and accessories

- 1. 200W LED zoom profile light15-30 $^{\circ}$  1 unit
- 2. 3 pin signal connector 1 pair
- 3. Power plug 1 pair

#### • Functions •

- ◆ Input voltage 100-240V 50-60HZ
- ◆ Power consumption 220W
- ♦ Manual zoom
- ◆ Zooming scale: 15-30°
- DMX dim or manual button dim
- ◆ 16 bit above no flicker linear dimming

Inner size: 86×28.5×28.5cmPacking size: 99×30.5×31.5cm