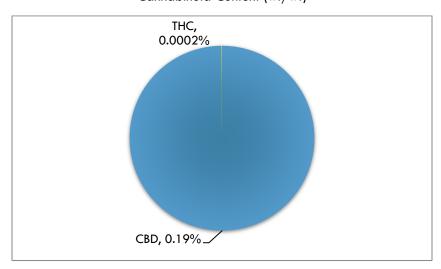

Material Tested: Muscle Freeze 3.25oz

Testing Method: UPLC-DAD

Date Tested 07/06/2018

Batch Number G0705878

Testing Analyst Benjamin Dennis Reviewed by Jeremy Riggle, PhD

Total Product Mass 91 grams

| ACIDIC<br>COMPOUND mg/unit |        | NEUTRAL<br>COMPOUND mg/unit |        |  |
|----------------------------|--------|-----------------------------|--------|--|
| CBDA                       | < 0.1% | CBD                         | 0.19%  |  |
| THCA                       | < 0.1% | THC                         | < 0.1% |  |
| CBCA                       | < 0.1% | CBC                         | < 0.1% |  |
| CBGA                       | < 0.1% | CBG                         | < 0.1% |  |
| CBNA                       | < 0.1% | CBN                         | < 0.1% |  |
| THCVA                      | < 0.1% | THCV                        | < 0.1% |  |
| CBDVA                      | < 0.1% | CBDV                        | <0.1%  |  |

## Cannabinoid Content (wt/wt)

Mary's Nutritionals, LLC is a wholly owned subsidiary of Mary's Medicinals, LLC. Information provided in this report is for CBD rich hemp cultivated by Elite Botanicals, Loveland CO.