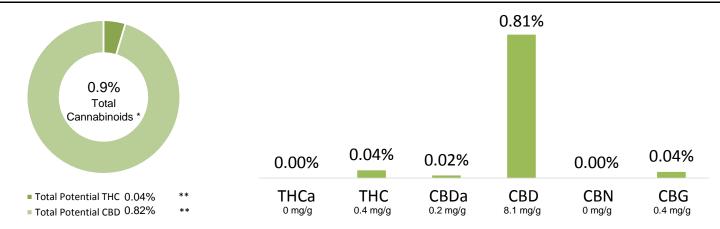

### **CANNABINOID** PROFILE

\* Total Cannabinoids result reflects the absolute sum of all cannabinoids detected.

\*\* Total Potential THC/CBD is calculated using the following formulas to take into account the loss of a carboxyl group during decarboxylation step.

Total THC = THC + (THCa \*(0.877)) and Total CBD = CBD + (CBDa \*(0.877))

% = % (w/w) = Percent (Weight of Analyte / Weight of Product)