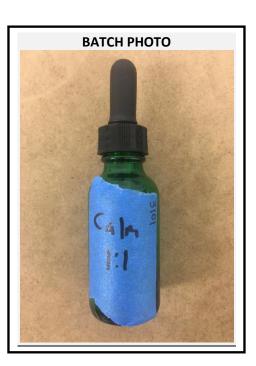

Laboratory Location 6308 Angus Drive, Ste B Raleigh NC 27617

919-673-7153 / 919-450-1870 frank@delta9analytical.com michael@delta9analytical.com

Client Name: Hempleton Client Address: 8528 Market St. Wilmington, NC 28411 Grower/Processor Lic#: NC 14754 Sample ID: **3101** Received Date: 08062021 Reported Date: 08102021 Test(s) Ordered: **Cannabinoids**  Sample Strain: **Calm 1:1** Sample Type: Extract Sample Matrix: **Tincture** Sample Size: 1oz Test Size: 77.8mg