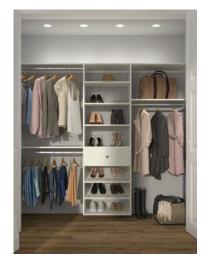

#### **CUSTOM STORAGE**

Sauder Closets feature
hundreds of configurations to
create truly custom
organization. We offer the
styles, colors, and upgrades to
make the most of any space.

MasterTrac™ closets are wall or
floor mounted pieces that fit
any space.

### PRODUCT FEATURES

MasterTrac™ is a customizable system with flexibility – select different configurations and installation methods, add drawers or shelves, and accessorize with baskets, valet rods, and more. Combined, these features create everything custom storage should be – functional, beautiful, and affordable.

#### WALL MOUNTED

Keep floors clear and get the best value while not losing storage space with wall-mounted panels. Add functionality with shelves, doors and drawers.