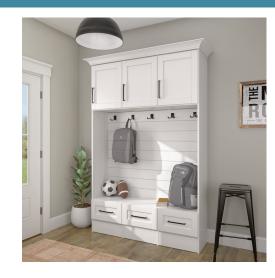

#### **DROPZONES**

Use in mudrooms, entryways, garages, or anywhere you need additional storage. Available in 3 sizes, 36", 48" and 60". White stocked and Slate Rift and Spiced Mahogany special order.