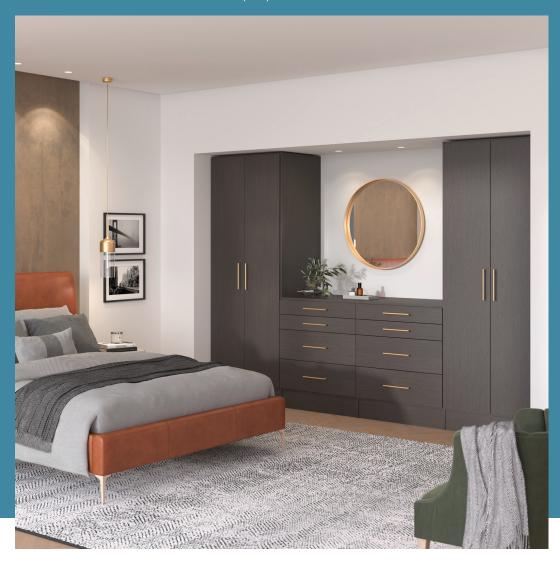

### **COLOR OPTIONS**

CLASSIC FINISHES

**ASHTON OAK** 

PREMIUM FINISHES

SLATE RIFT

SPICED MAHOGANY

MasterTrac™ is available in five color options to transform your space. For those seeking timeless elegance we offer our classic finishes. If you are looking to elevate your closet upgrade to our premium finishes.

#### FLOOR MOUNTED

Use floor mounted panels for the ultimate built-in look. Available in 87" or 96" H with optional toe kicks to give closets a high-end feel with maximum functionality. Design fully enclosed storage with optional 24" deep uprights perfect for in room storage.

#### WALL MOUNTED

Keep floors clear and get the best value while not losing storage space with wall-mounted panels. Add functionality with shelves, doors and drawers.