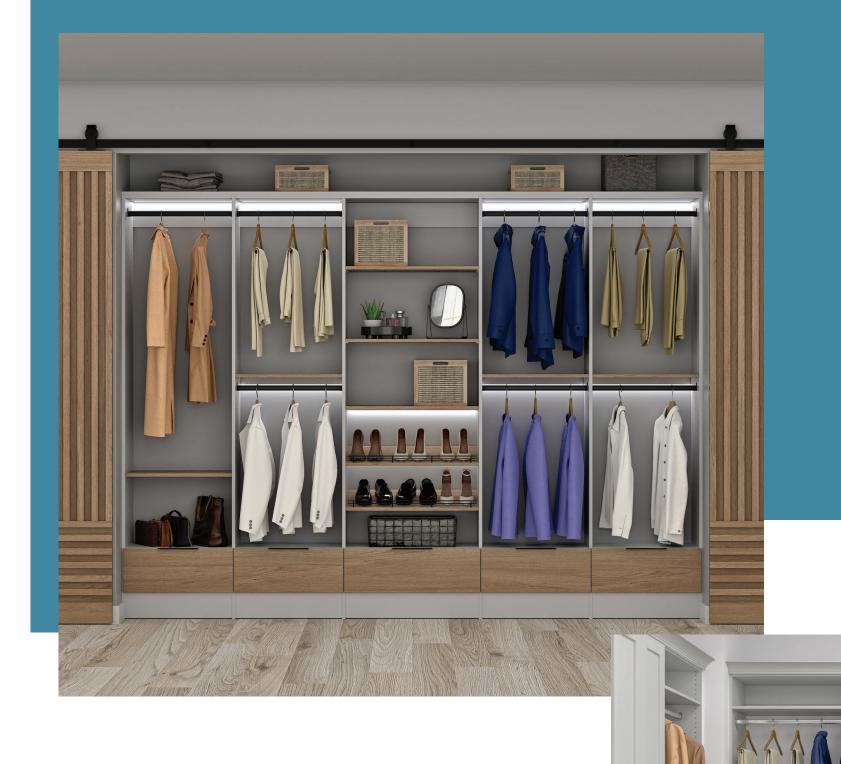

#### **SOLUTIONS FOR THE ENTIRE HOME**

The *MasterTrac*™ system is a built-in, custom storage solution that can be used anywhere in the home. Transform any closet into an organized, personalized, attractive space. Use it for walk-ins, reach-ins, pantries, linen closets, laundry, mudrooms, and more.

#### **CUSTOM STORAGE**

Sauder Closets feature
hundreds of configurations to
create truly custom
organization. We offer the
styles, colors, and upgrades to
make the most of any space.

MasterTrac™ closets are wall or
floor mounted pieces that fit
any space.

### PRODUCT FEATURES

MasterTrac™ is a customizable system with flexibility – select different configurations and installation methods, add drawers or shelves, and accessorize with baskets, valet rods, and more. Combined, these features create everything custom storage should be – functional, beautiful, and affordable.

Online design tools to create custom closets

34" construction furniture-grade look

Stylish finishes

Fast, easy installation on a wall-mounted rail or wood wall-mounted rail or wood

#### **ACCESSORIZE**

Add shelves, rods, drawers, doors, baskets and more to customize the function of each cabinet.