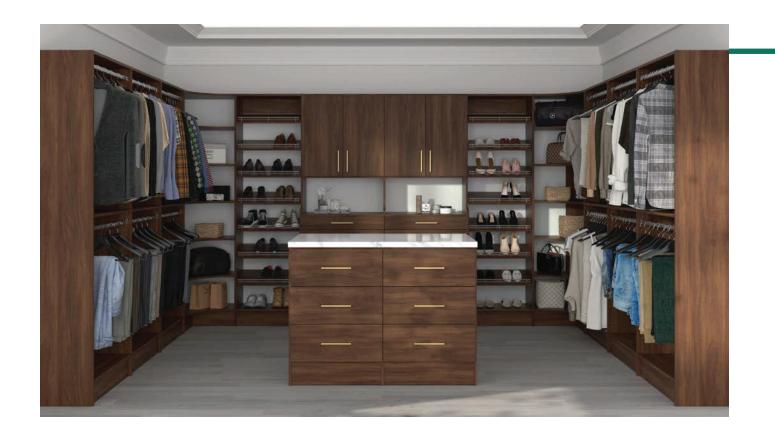

#### **CUSTOM STORAGE**

Sauder Closets feature
hundreds of configurations to
create truly custom
organization. We offer the
styles, colors, and upgrades to
make the most of any space.

MasterTrac™ closets are wall or
floor mounted pieces that fit
any space.

### PRODUCT FEATURES

MasterTrac™ is a customizable system with flexibility – select different configurations and installation methods, add drawers or shelves, and accessorize with baskets, valet rods, and more. Combined, these features create everything custom storage should be – functional, beautiful, and affordable.

### CONFIGURATION

#### **ACCESSORIZE**

Add shelves, rods, drawers, doors, baskets and more to customize the function of each cabinet.