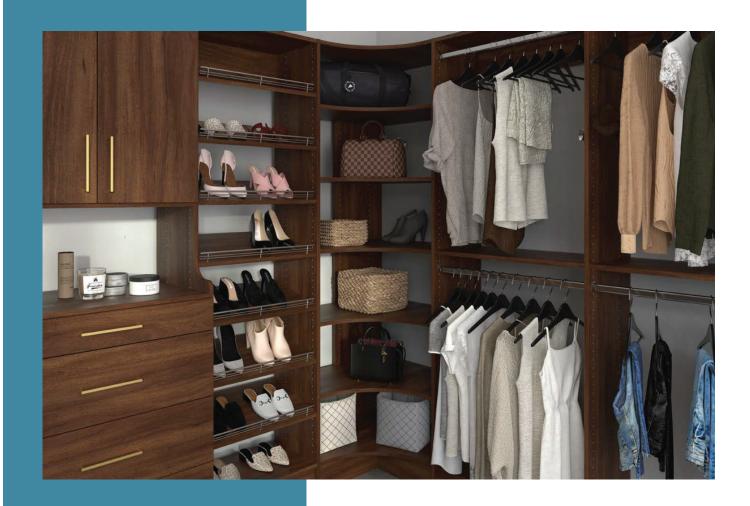

#### **SOLUTIONS FOR THE ENTIRE HOME**

The *MasterTrac*™ system is a built-in, custom storage solution that can be used anywhere in the home. Transform any closet into an organized, personalized, attractive space. Use it for walk-ins, reach-ins, pantries, linen closets, laundry, mudrooms, and more.

#### **CUSTOM STORAGE**

Sauder Closets feature
hundreds of configurations to
create truly custom
organization. We offer the
styles, colors, and upgrades to
make the most of any space.

MasterTrac™ closets are wall or
floor mounted pieces that fit
any space.

### PRODUCT FEATURES

MasterTrac™ is a customizable system with flexibility – select different configurations and installation methods, add drawers or shelves, and accessorize with baskets, valet rods, and more. Combined, these features create everything custom storage should be – functional, beautiful, and affordable.