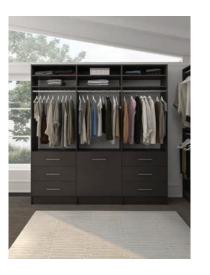

#### **CUSTOM STORAGE**

Sauder Closets feature
hundreds of configurations to
create truly custom
organization. We offer the
styles, colors, and upgrades to
make the most of any space.

MasterTrac™ closets are wall or
floor mounted pieces that fit
any space.

### PRODUCT FEATURES

MasterTrac™ is a customizable system with flexibility – select different configurations and installation methods, add drawers or shelves, and accessorize with baskets, valet rods, and more. Combined, these features create everything custom storage should be – functional, beautiful, and affordable.

#### FLOOR MOUNTED

Use floor mounted panels for the ultimate built-in look. Available in 87" or 96" H with optional toe kicks to give closets a high-end feel with maximum functionality. Design fully enclosed storage with optional 24" deep uprights perfect for in room storage.