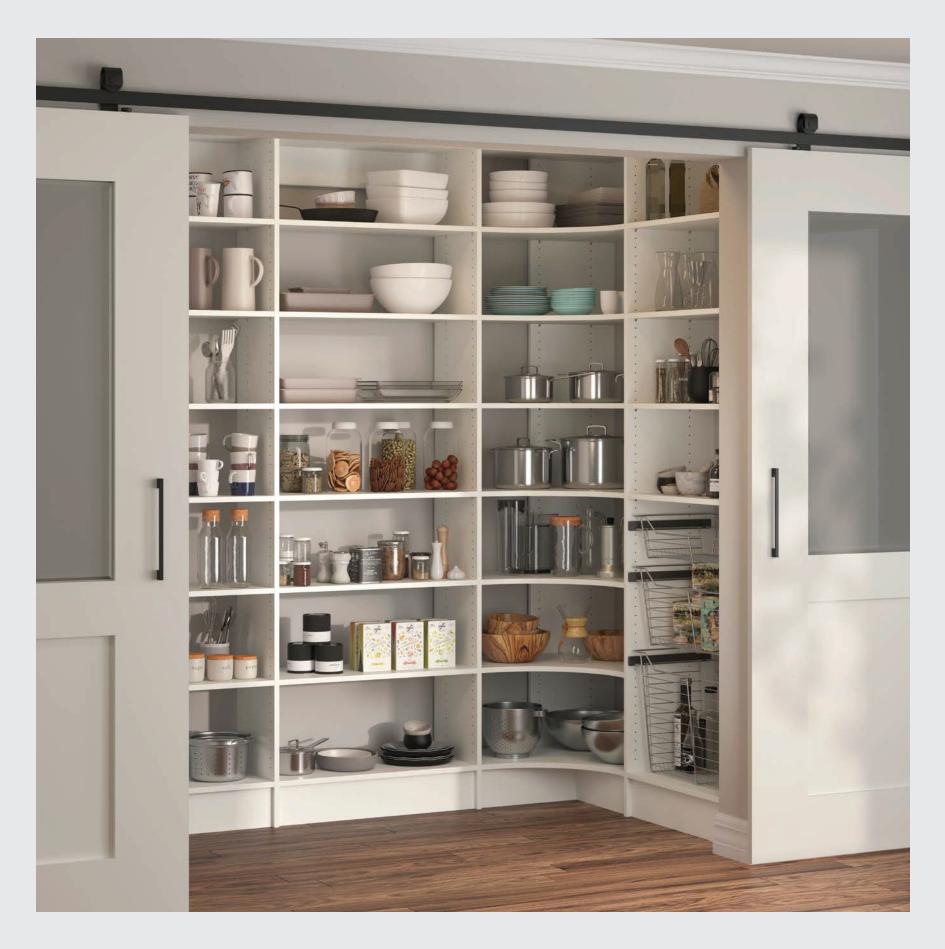

#### **SOLUTIONS FOR THE ENTIRE HOME**

The *MasterTrac*™ system is a built-in, custom storage solution that can be used anywhere in the home. Transform any closet into an organized, personalized, attractive space. Use it for walk-ins, reach-ins, pantries, linen closets, laundry, mudrooms, and more.

#### **DROPZONES**

Use in mudrooms, entryways, garages, or anywhere you need additional storage. Available in 3 sizes, 36", 48" and 60". White stocked and Slate Rift and Spiced Mahogany special order.