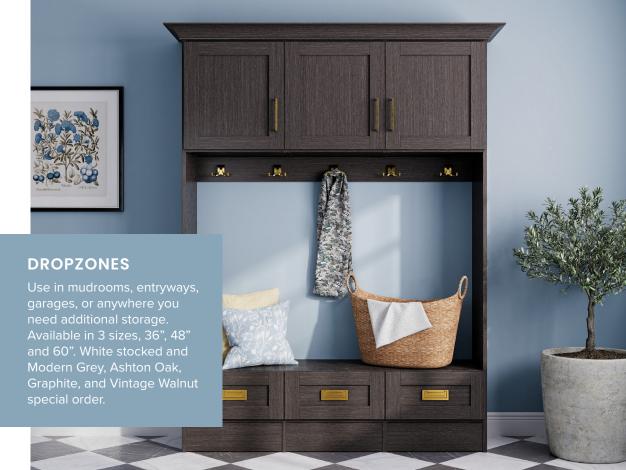

## SOLUTIONS FOR THE ENTIRE HOME

The MasterTrac® system is a built-in, custom storage solution that can be used anywhere in the home. Transform any closet into an organized, personalized, attractive space. Use it for walk-ins, reach-ins, pantries, linen closets, laundry, mudrooms, and more.

## MADE FOR EVERYONE

Top of the line, affordable closets should be available to everyone. The MasterTrac® system works for single-family homeowners who are building or upgrading their current closets. Or design affordable, beautiful, easy-to-install closets for multi-family buildings.