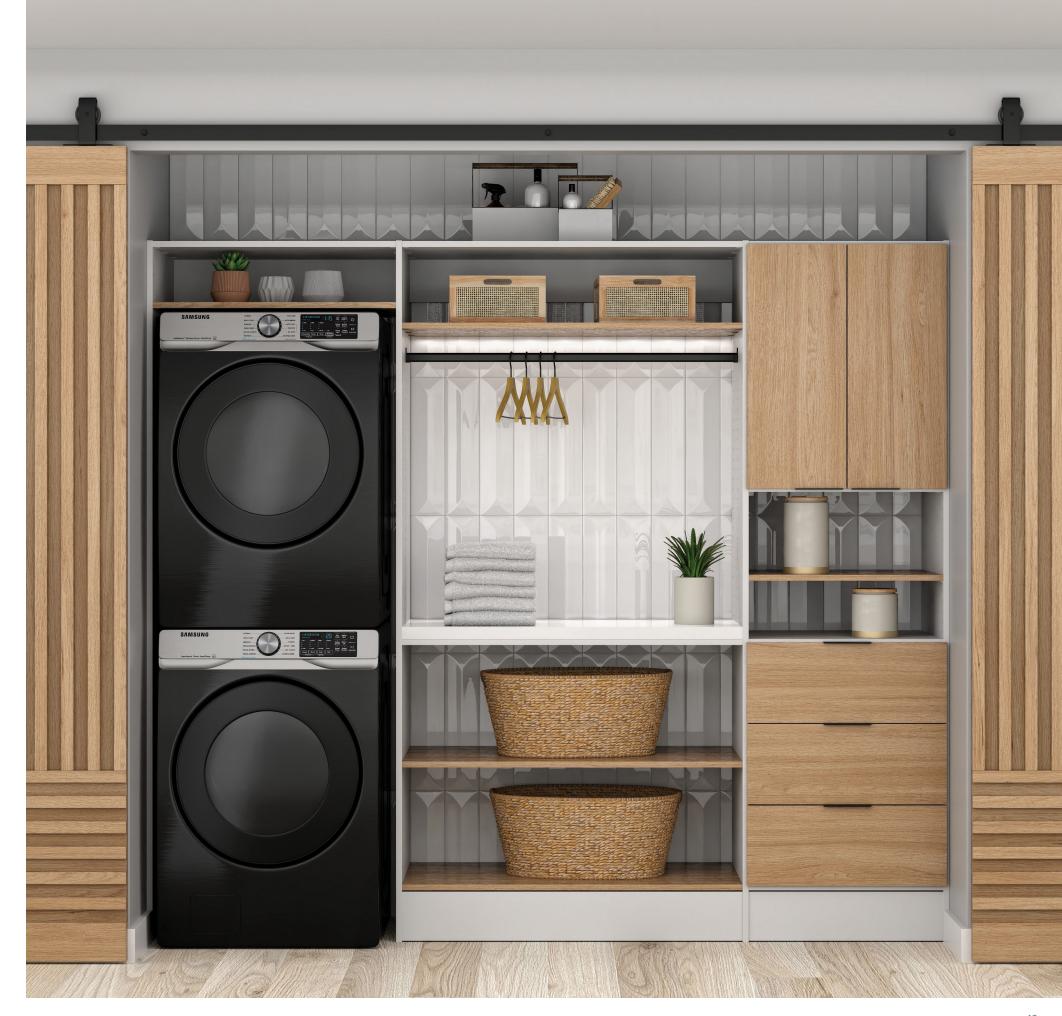

## SOLUTIONS FOR THE ENTIRE HOME

The MasterTrac® system is a built-in, custom storage solution that can be used anywhere in the home. Transform any closet into an organized, personalized, attractive space. Use it for walk-ins, reach-ins, pantries, linen closets, laundry, mudrooms, and more.

#### **ORGANIZATION MADE EASY**

The MasterTrac® Standards & Brackets System works by utilizing metal standards (attached vertically to a wall-mounted hang track). Brackets are then placed in the standards to extend horizontally and support shelves. It's affordable, flexible, and easy to install. Use it for walk-ins, reach-ins, pantries, linen closets, laundry, and more.

#### **ADJUSTABLE STORAGE**

The MasterTrac® Standards & Brackets System offers personalized configuration and shelf adjustability. So it's easy to rearrange as needs change. The modern look and easy installation make it an attractive closet system for any space.