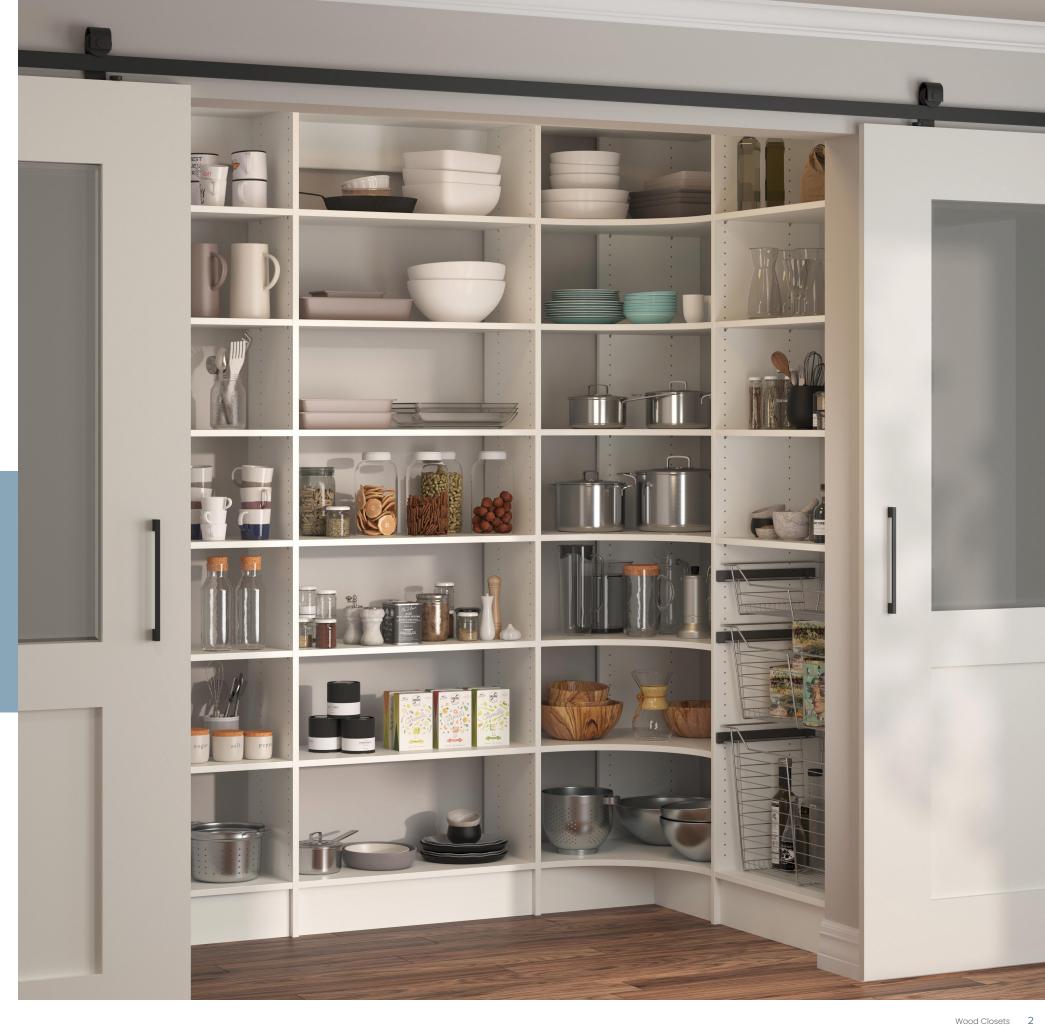

## WOOD CLOSETS

## SOLUTIONS FOR THE ENTIRE HOME

The MasterTrac® system is a built-in, custom storage solution that can be used anywhere in the home. Transform any closet into an organized, personalized, attractive space. Use it for walk-ins, reach-ins, pantries, linen closets, laundry, mudrooms, and more.

#### **ORGANIZATION MADE EASY**

The MasterTrac® Standards & Brackets System works by utilizing metal standards (attached vertically to a wall-mounted hang track). Brackets are then placed in the standards to extend horizontally and support shelves. It's affordable, flexible, and easy to install. Use it for walk-ins, reach-ins, pantries, linen closets, laundry, and more.