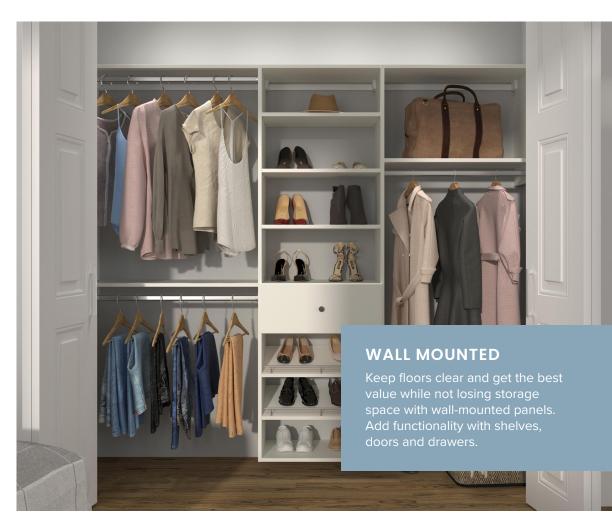

### **CUSTOM STORAGE**

Sauder Closets feature hundreds of configurations to create truly custom organization. We offer the styles, colors, and upgrades to make the most of any space. MasterTrac® closets are wall or floor mounted pieces that fit any space.

# PRODUCT FEATURES

MasterTrac® is a customizable system with flexibility – select different configurations and installation methods drawers or shelves, and accessorize with baskets, valet rods, and more. Combined, these features create everything custom storage should be – functional, beautiful and affordable.

- Online design tools to create custom closets
- 34" construction furniture-grade look
- Stylish finishes
- Four-sided drawer construction & soft-close doors
- ☐ Solid hanging rods & tilt-able shoe shelves
- Fast, easy installation on a wall-mounted rail or wood cleat

## **ACCESSORIZE**

Add shelves, rods, drawers, doors, baskets and more to customize the function of each cabinet.

5 Configuration Configuration 6