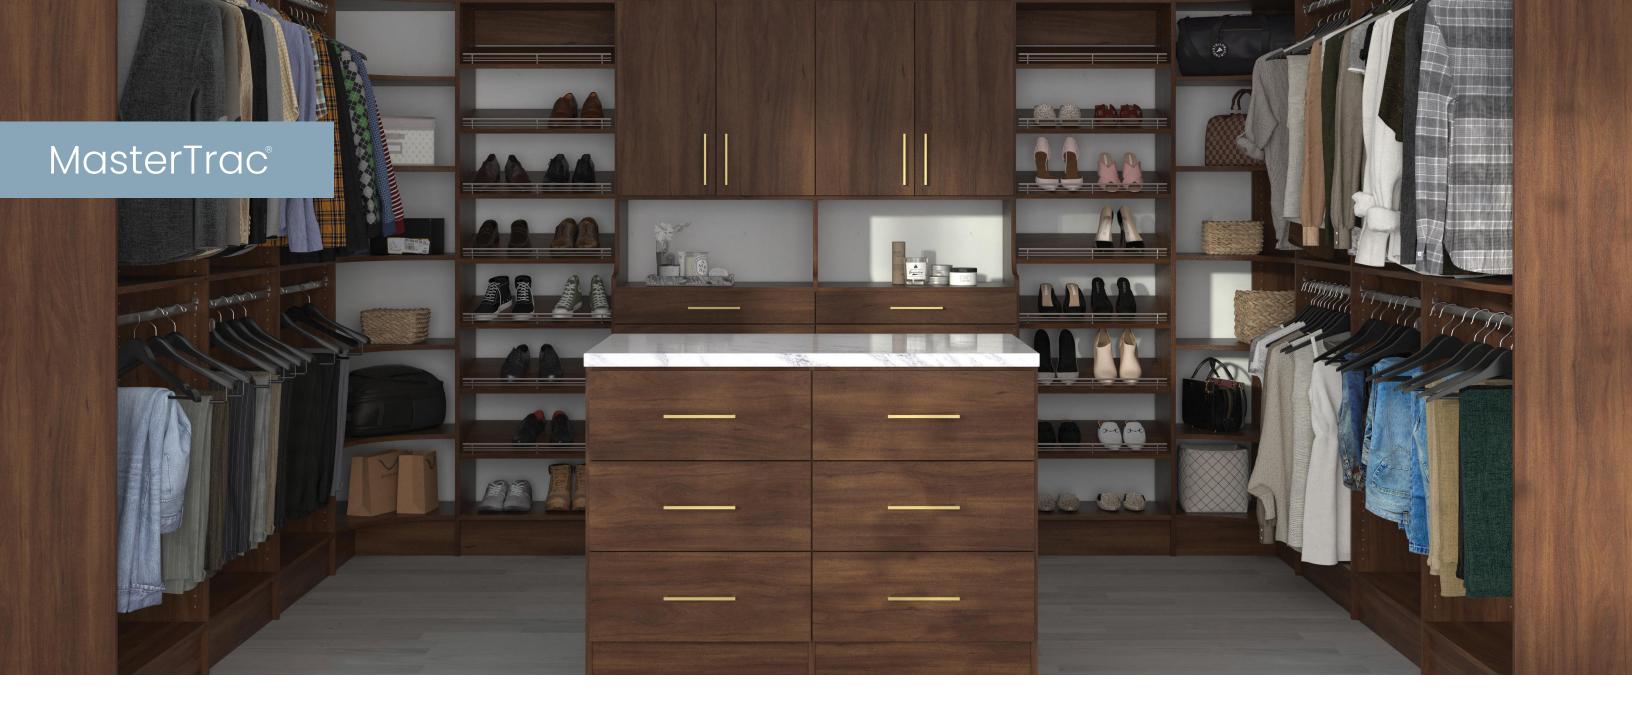

# PRODUCT FEATURES

MasterTrac® is a customizable system with flexibility – select different configurations and installation methods drawers or shelves, and accessorize with baskets, valet rods, and more. Combined, these features create everything custom storage should be – functional, beautiful and affordable.

- Online design tools to create custom closets
- 34" construction furniture-grade look
- Stylish finishes
- Four-sided drawer construction & soft-close doors
- ☐ Solid hanging rods & tilt-able shoe shelves
- Fast, easy installation on a wall-mounted rail or wood cleat

## **ACCESSORIZE**

Add shelves, rods, drawers, doors, baskets and more to customize the function of each cabinet.

5 Configuration Configuration 6