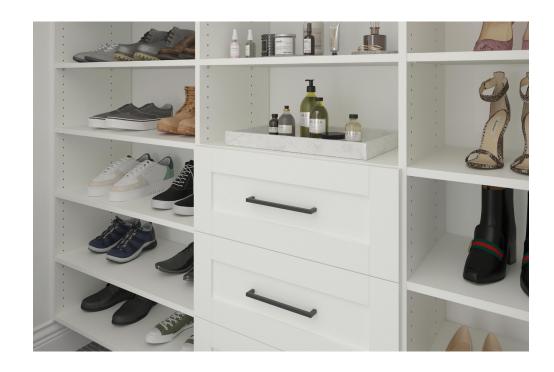

# PRODUCT FEATURES

MasterTrac® is a customizable system with flexibility – select different configurations and installation methods drawers or shelves, and accessorize with baskets, valet rods, and more. Combined, these features create everything custom storage should be – functional, beautiful and affordable.

- Online design tools to create custom closets
- 34" construction furniture-grade look
- Stylish finishes
- Four-sided drawer construction & soft-close doors
- ☐ Solid hanging rods & tilt-able shoe shelves
- Fast, easy installation on a wall-mounted rail or wood cleat

## **ACCESSORIZE**

Add shelves, rods, drawers, doors, baskets and more to customize the function of each cabinet.

5 Configuration Configuration 6