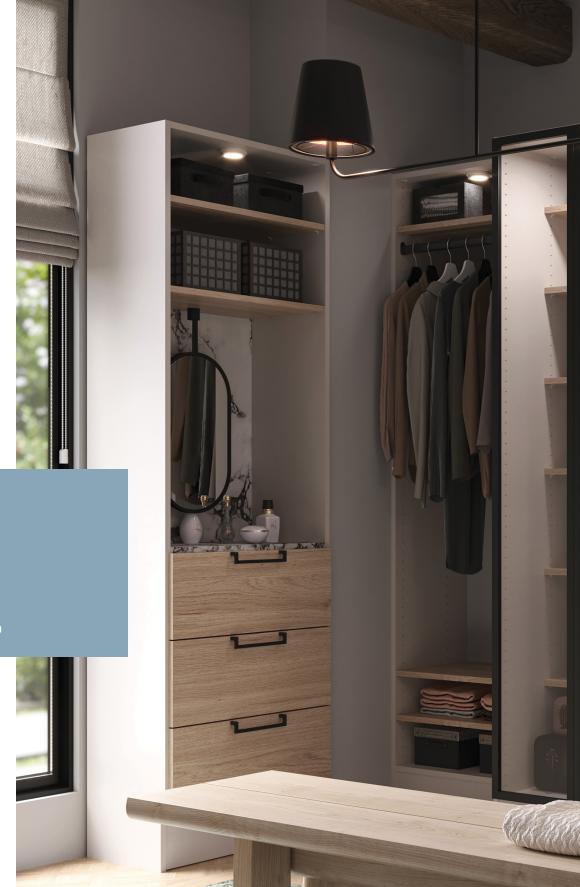

### **CUSTOM STORAGE**

Sauder Closets feature hundreds of configurations to create truly custom organization. We offer the styles, colors, and upgrades to make the most of any space. MasterTrac® closets are wall or floor mounted pieces that fit any space.

# PRODUCT FEATURES

MasterTrac® is a customizable system with flexibility – select different configurations and installation methods drawers or shelves, and accessorize with baskets, valet rods, and more. Combined, these features create everything custom storage should be – functional, beautiful and affordable.

## **ACCESSORIZE**

Add shelves, rods, drawers, doors, baskets and more to customize the function of each cabinet.

5 Configuration Configuration 6