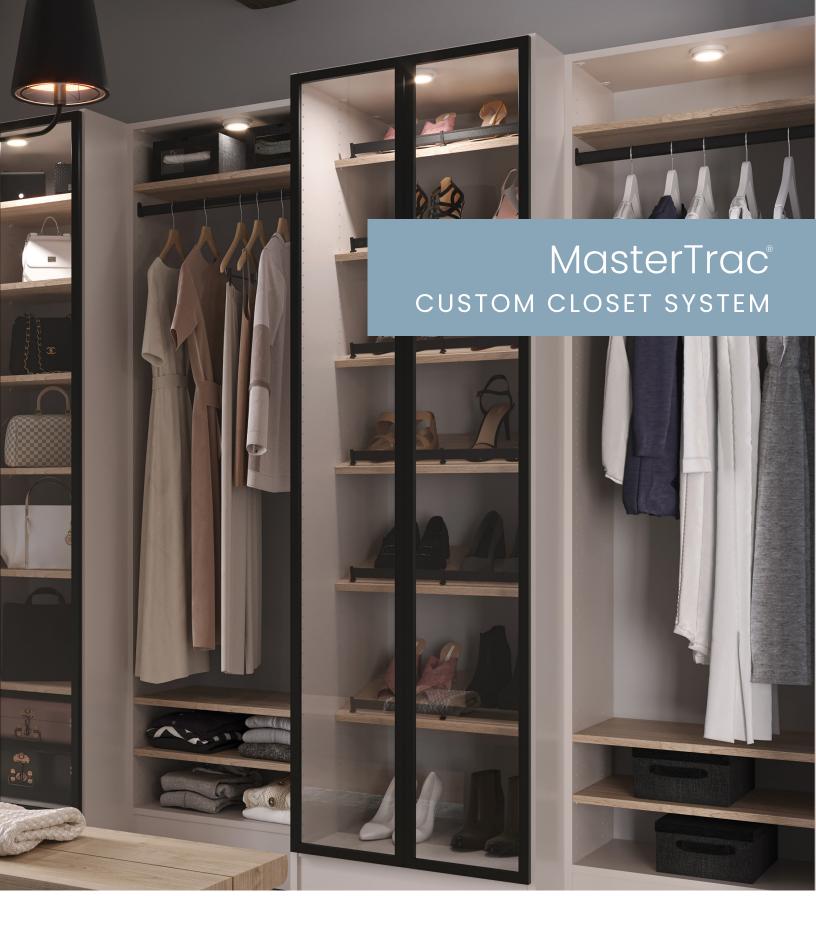

## SOLUTIONS FOR THE ENTIRE HOME

The MasterTrac® system is a built-in, custom storage solution that can be used anywhere in the home. Transform any closet into an organized, personalized, attractive space. Use it for walk-ins, reach-ins, pantries, linen closets, laundry, mudrooms, and more.

### **UNBEATABLE QUALITY**

Sauder Closets combine its heritage of innovation with the strength of its state-of-the-art manufacturing operation in Archbold, Ohio. The **MasterTrac**® system is made to last – with the look and feel of fine furniture. Made from ¾" thick top-grade engineered wood, it's environment-friendly and affordable.

### **CUSTOM STORAGE**

Sauder Closets feature hundreds of configurations to create truly custom organization. We offer the styles, colors, and upgrades to make the most of any space. MasterTrac® closets are wall or floor mounted pieces that fit any space.