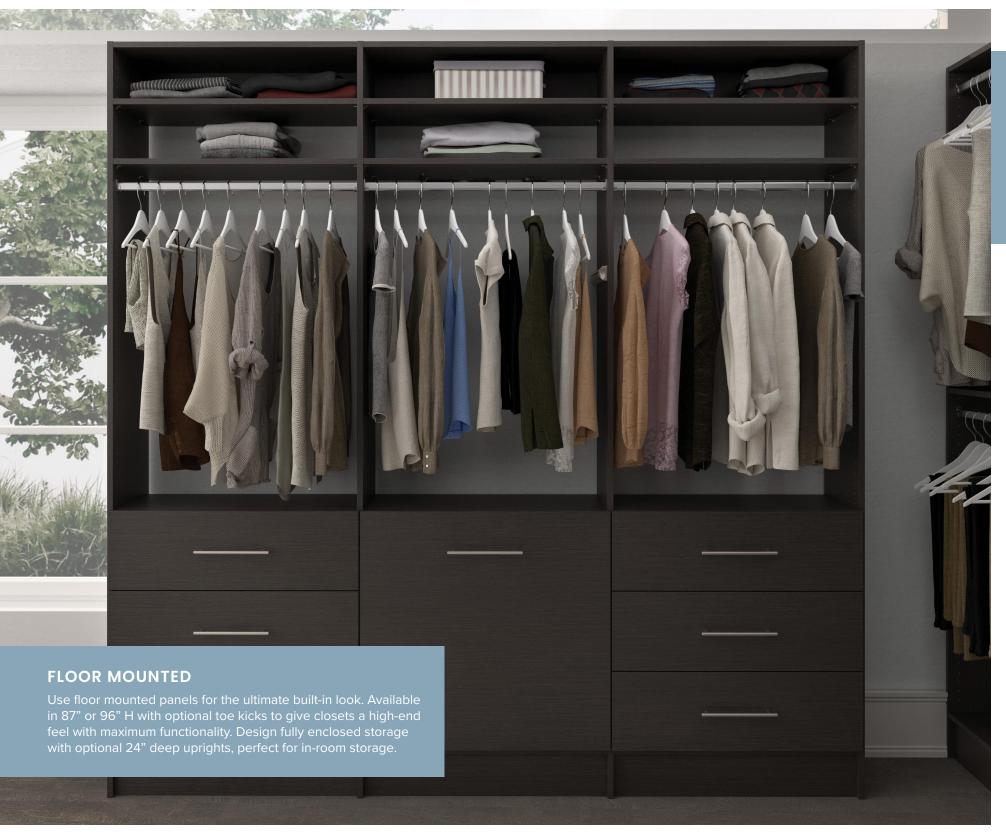

## CONFIGURATION

## **ACCESSORIZE**

Add shelves, rods, drawers, doors, baskets and more to customize the function of each cabinet.

5 Configuration Configuration 6