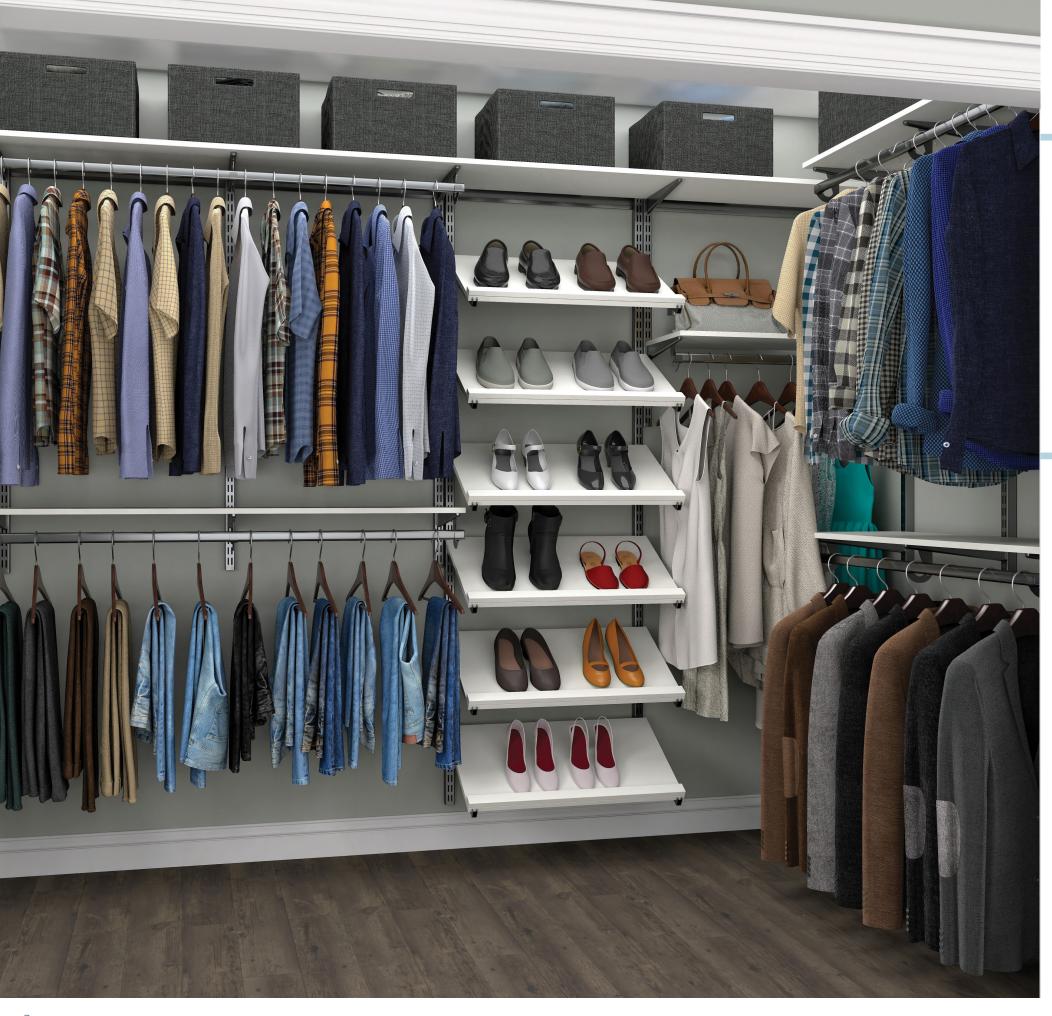

#### **ORGANIZATION MADE EASY**

The MasterTrac® Standards & Brackets System works by utilizing metal standards (attached vertically to a wall-mounted hang track). Brackets are then placed in the standards to extend horizontally and support shelves. It's affordable, flexible, and easy to install. Use it for walk-ins, reach-ins, pantries, linen closets, laundry, and more.

#### **ADJUSTABLE STORAGE**

The MasterTrac® Standards & Brackets System offers personalized configuration and shelf adjustability. So it's easy to rearrange as needs change. The modern look and easy installation make it an attractive closet system for any space.

## SHELF OPTIONS