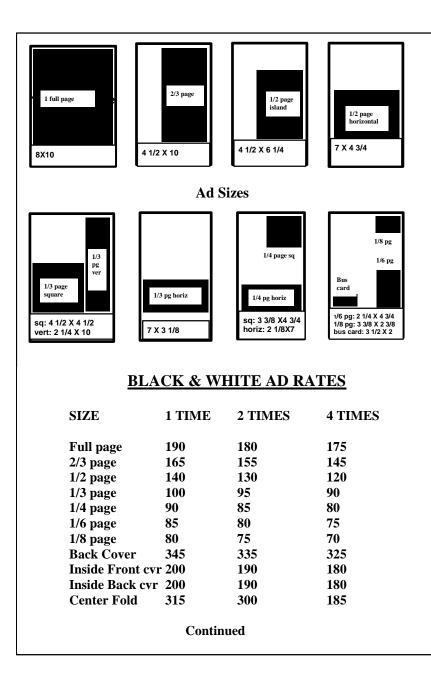

**<u>COLOR RATES</u>** Available in 1/3 page or larger ads only

A. Black and one coloradd \$85B. Black and two colorsadd \$170C. Full color (4 color)add \$340CAMERA READY