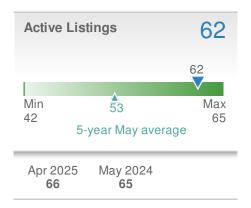

#### Notes:

- SP = Sold Price

- OLP = Original List Price
  LP = List Price (at time of sale)
  Garage/Parking Spaces are not included in Detached/Attached section totals.

**Sold Detail Active Detail** 

|                            | Residential |             |             |             |             | Condo/Coop  | Condo/Coop Active Listings |             | gs          |            |
|----------------------------|-------------|-------------|-------------|-------------|-------------|-------------|----------------------------|-------------|-------------|------------|
|                            | 2 or l      | ess BR      | 3           | BR          | 4 or M      | lore BR     | All                        | Residential |             | Condo/Coop |
| Price Ranges               | Detached    | Attached/TH | Detached    | Attached/TH | Detached    | Attached/TH | Attached                   | Detached    | Attached/TH | Attached   |
| < \$50,000                 | 0           | 0           | 0           | 0           | 0           | 0           | 0                          | 0           | 0           | 0          |
| \$50K to \$99,999          | 0           | 0           | 0           | 0           | 0           | 0           | 0                          | 0           | 0           | 1          |
| \$100K to \$149,999        | 0           | 0           | 0           | 0           | 0           | 0           | 0                          | 0           | 0           | 0          |
| \$150K to \$199,999        | 0           | 0           | 0           | 0           | 0           | 0           | 1                          | 0           | 0           | 0          |
| \$200K to \$299,999        | 0           | 0           | 0           | 0           | 0           | 0           | 0                          | 0           | 0           | 1          |
| \$300K to \$399,999        | 0           | 0           | 0           | 0           | 0           | 0           | 3                          | 0           | 0           | 0          |
| \$400K to \$499,999        | 0           | 0           | 0           | 0           | 0           | 0           | 1                          | 0           | 0           | 4          |
| \$500K to \$599,999        | 0           | 0           | 0           | 0           | 0           | 0           | 2                          | 0           | 0           | 4          |
| \$600K to \$799,999        | 0           | 2           | 0           | 0           | 0           | 0           | 3                          | 0           | 0           | 5          |
| \$800K to \$999,999        | 0           | 3           | 0           | 0           | 0           | 0           | 8                          | 0           | 4           | 6          |
| \$1M to \$2,499,999        | 1           | 3           | 0           | 12          | 0           | 9           | 8                          | 0           | 8           | 9          |
| \$2.5M to \$4,999,999      | 0           | 0           | 0           | 2           | 3           | 11          | 2                          | 1           | 8           | 0          |
| \$5,000,000+               | 0           | 0           | 0           | 0           | 3           | 1           | 0                          | 3           | 7           | 1          |
| Total                      | 1           | 8           | 0           | 14          | 6           | 21          | 28                         | 4           | 27          | 31         |
| Avg Sold Price             | \$1,195,000 | \$1,180,819 | \$0         | \$1,899,553 | \$5,596,666 | \$3,027,376 | \$1,097,996                |             |             |            |
| Prev Year - Avg Sold Price | \$0         | \$1,249,538 | \$2,710,000 | \$1,840,000 | \$4,375,000 | \$3,266,944 | \$1,118,372                |             |             |            |
| Avg Sold % Change          | 0.00%       | -5.50%      | 0.00%       | 3.24%       | 27.92%      | -7.33%      | -1.82%                     |             |             |            |
|                            |             |             |             |             |             |             |                            |             |             |            |