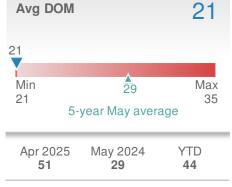

## **Sold Summary**

|                            | 2025          | 2024          | % Change |  |  |
|----------------------------|---------------|---------------|----------|--|--|
| Sold Dollar Volume         | \$168,248,100 | \$169,736,611 | -0.88%   |  |  |
| Avg Sold Price             | \$2,117,103   | \$1,799,315   | 17.66%   |  |  |
| Median Sold Price          | \$1,675,000   | \$1,380,000   | 21.38%   |  |  |
| Units Sold                 | 78            | 92            | -15.22%  |  |  |
| Avg Days on Market         | 44            | 38            | 15.79%   |  |  |
| Avg List Price for Solds   | \$2,157,026   | \$1,844,963   | 16.91%   |  |  |
| Avg SP to OLP Ratio        | 97.4%         | 96.5%         | 0.89%    |  |  |
| Ratio of Avg SP to Avg OLP | 95.6%         | 94.3%         | 1.29%    |  |  |
| Attached Avg Sold Price    | \$1,836,043   | \$1,688,593   | 8.73%    |  |  |
| Detached Avg Sold Price    | \$4,967,857   | \$4,042,000   | 22.91%   |  |  |
| Attached Units Sold        | 71            | 86            | -17.44%  |  |  |
| Detached Units Sold        | 7             | 5             | 40.00%   |  |  |