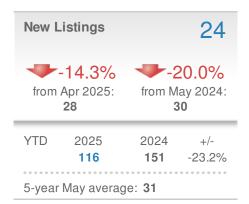

,666 | \$3,027,376 | \$1,097,996                |             |             |            |
| Prev Year - Avg Sold Price | \$0         | \$1,249,538 | \$2,710,000 | \$1,840,000 | \$4,375,000 | \$3,266,944 | \$1,118,372                |             |             |            |
| Avg Sold % Change          | 0.00%       | -5.50%      | 0.00%       | 3.24%       | 27.92%      | -7.33%      | -1.82%                     |             |             |            |
|                            |             |             |             |             |             |             |                            |             |             |            |



Prev Year - # of Solds

# Presented by: Lenore G. Rubino

202.262.1261 lenore.rubino@wfp.com lenorerubino.com

# May 2025

Georgetown, Washington, DC