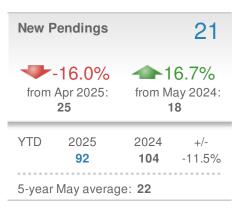

66 | \$3,027,376 | \$1,097,996                |             |             |            |
| Prev Year - Avg Sold Price | \$0         | \$1,249,538 | \$2,710,000 | \$1,840,000 | \$4,375,000 | \$3,266,944 | \$1,118,372                |             |             |            |
| Avg Sold % Change          | 0.00%       | -5.50%      | 0.00%       | 3.24%       | 27.92%      | -7.33%      | -1.82%                     |             |             |            |
|                            |             |             |             |             |             |             |                            |             |             |            |



Prev Year - # of Solds

# Presented by: Lenore G. Rubino

202.262.1261 lenore.rubino@wfp.com lenorerubino.com

# May 2025

Georgetown, Washington, DC