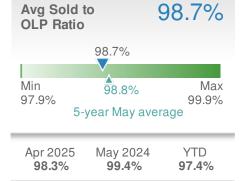

## **Sold Summary**

|                            | 2025          | 2024          | % Change |  |  |
|----------------------------|---------------|---------------|----------|--|--|
| Sold Dollar Volume         | \$168,248,100 | \$169,736,611 | -0.88%   |  |  |
| Avg Sold Price             | \$2,117,103   | \$1,799,315   | 17.66%   |  |  |
| Median Sold Price          | \$1,675,000   | \$1,380,000   | 21.38%   |  |  |
| Units Sold                 | 78            | 92            | -15.22%  |  |  |
| Avg Days on Market         | 44            | 38            | 15.79%   |  |  |
| Avg List Price for Solds   | \$2,157,026   | \$1,844,963   | 16.91%   |  |  |
| Avg SP to OLP Ratio        | 97.4%         | 96.5%         | 0.89%    |  |  |
| Ratio of Avg SP to Avg OLP | 95.6%         | 94.3%         | 1.29%    |  |  |
| Attached Avg Sold Price    | \$1,836,043   | \$1,688,593   | 8.73%    |  |  |
| Detached Avg Sold Price    | \$4,967,857   | \$4,042,000   | 22.91%   |  |  |
| Attached Units Sold        | 71            | 86            | -17.44%  |  |  |
| Detached Units Sold        | 7             | 5             | 40.00%   |  |  |