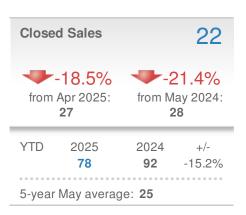

## **Sold Summary**

|                            | 2025          | 2024          | % Change |  |  |
|----------------------------|---------------|---------------|----------|--|--|
| Sold Dollar Volume         | \$168,248,100 | \$169,736,611 | -0.88%   |  |  |
| Avg Sold Price             | \$2,117,103   | \$1,799,315   | 17.66%   |  |  |
| Median Sold Price          | \$1,675,000   | \$1,380,000   | 21.38%   |  |  |
| Units Sold                 | 78            | 92            | -15.22%  |  |  |
| Avg Days on Market         | 44            | 38            | 15.79%   |  |  |
| Avg List Price for Solds   | \$2,157,026   | \$1,844,963   | 16.91%   |  |  |
| Avg SP to OLP Ratio        | 97.4%         | 96.5%         | 0.89%    |  |  |
| Ratio of Avg SP to Avg OLP | 95.6%         | 94.3%         | 1.29%    |  |  |
| Attached Avg Sold Price    | \$1,836,043   | \$1,688,593   | 8.73%    |  |  |
| Detached Avg Sold Price    | \$4,967,857   | \$4,042,000   | 22.91%   |  |  |
| Attached Units Sold        | 71            | 86            | -17.44%  |  |  |
| Detached Units Sold        | 7             | 5             | 40.00%   |  |  |

# May 2025

Georgetown, Washington, DC