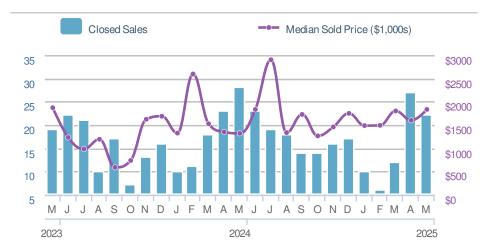

## **Sold Summary**

|                            | 2025          | 2024          | % Change |  |  |
|----------------------------|---------------|---------------|----------|--|--|
| Sold Dollar Volume         | \$168,248,100 | \$169,736,611 | -0.88%   |  |  |
| Avg Sold Price             | \$2,117,103   | \$1,799,315   | 17.66%   |  |  |
| Median Sold Price          | \$1,675,000   | \$1,380,000   | 21.38%   |  |  |
| Units Sold                 | 78            | 92            | -15.22%  |  |  |
| Avg Days on Market         | 44            | 38            | 15.79%   |  |  |
| Avg List Price for Solds   | \$2,157,026   | \$1,844,963   | 16.91%   |  |  |
| Avg SP to OLP Ratio        | 97.4%         | 96.5%         | 0.89%    |  |  |
| Ratio of Avg SP to Avg OLP | 95.6%         | 94.3%         | 1.29%    |  |  |
| Attached Avg Sold Price    | \$1,836,043   | \$1,688,593   | 8.73%    |  |  |
| Detached Avg Sold Price    | \$4,967,857   | \$4,042,000   | 22.91%   |  |  |
| Attached Units Sold        | 71            | 86            | -17.44%  |  |  |
| Detached Units Sold        | 7             | 5             | 40.00%   |  |  |