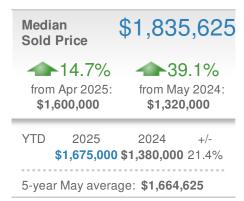

## **Sold Summary**

|                            | 2025          | 2024          | % Change |  |  |
|----------------------------|---------------|---------------|----------|--|--|
| Sold Dollar Volume         | \$168,248,100 | \$169,736,611 | -0.88%   |  |  |
| Avg Sold Price             | \$2,117,103   | \$1,799,315   | 17.66%   |  |  |
| Median Sold Price          | \$1,675,000   | \$1,380,000   | 21.38%   |  |  |
| Units Sold                 | 78            | 92            | -15.22%  |  |  |
| Avg Days on Market         | 44            | 38            | 15.79%   |  |  |
| Avg List Price for Solds   | \$2,157,026   | \$1,844,963   | 16.91%   |  |  |
| Avg SP to OLP Ratio        | 97.4%         | 96.5%         | 0.89%    |  |  |
| Ratio of Avg SP to Avg OLP | 95.6%         | 94.3%         | 1.29%    |  |  |
| Attached Avg Sold Price    | \$1,836,043   | \$1,688,593   | 8.73%    |  |  |
| Detached Avg Sold Price    | \$4,967,857   | \$4,042,000   | 22.91%   |  |  |
| Attached Units Sold        | 71            | 86            | -17.44%  |  |  |
| Detached Units Sold        | 7             | 5             | 40.00%   |  |  |

# May 2025

Georgetown, Washington, DC