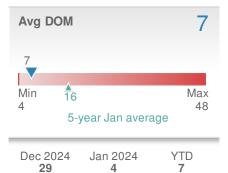

### **Sold Summary**

|                            | 2025        | 2024        | % Change |  |
|----------------------------|-------------|-------------|----------|--|
| Sold Dollar Volume         | \$7,390,000 | \$2,374,000 | 211.29%  |  |
| Avg Sold Price             | \$3,626,500 | \$1,228,050 | 195.31%  |  |
| Median Sold Price          | \$3,626,500 | \$1,228,050 | 195.31%  |  |
| Units Sold                 | 2           | 2           | 0.00%    |  |
| Avg Days on Market         | 7           | 4           | 75.00%   |  |
| Avg List Price for Solds   | \$3,695,000 | \$1,187,000 | 211.29%  |  |
| Avg SP to OLP Ratio        | 98.1%       | 103.4%      | -5.12%   |  |
| Ratio of Avg SP to Avg OLP | 98.2%       | 103.5%      | -5.13%   |  |
| Attached Avg Sold Price    | \$0         | \$1,150,000 | 0%       |  |
| Detached Avg Sold Price    | \$3,626,500 | \$1,306,100 | 177.66%  |  |
| Attached Units Sold        | 0           | 1           | 0%       |  |
| Detached Units Sold        | 2           | 1           | 100.00%  |  |

### Days on Market (Sold)

| _ a, c oa (. |   |
|--------------|---|
| 0            | 0 |
| 1 to 10      | 1 |
| 11 to 20     | 1 |
| 21 to 30     | 0 |
| 31 to 60     | 0 |
| 61 to 90     | 0 |
| 91 to 120    | 0 |
| 121 to 180   | 0 |
| 181 to 360   | 0 |
| 361 to 720   | 0 |
| 721+         | 0 |