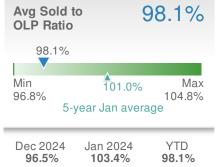

### **Sold Summary**

|                            | 2025        | 2024        | % Change |  |
|----------------------------|-------------|-------------|----------|--|
| Sold Dollar Volume         | \$7,390,000 | \$2,374,000 | 211.29%  |  |
| Avg Sold Price             | \$3,626,500 | \$1,228,050 | 195.31%  |  |
| Median Sold Price          | \$3,626,500 | \$1,228,050 | 195.31%  |  |
| Units Sold                 | 2           | 2           | 0.00%    |  |
| Avg Days on Market         | 7           | 4           | 75.00%   |  |
| Avg List Price for Solds   | \$3,695,000 | \$1,187,000 | 211.29%  |  |
| Avg SP to OLP Ratio        | 98.1%       | 103.4%      | -5.12%   |  |
| Ratio of Avg SP to Avg OLP | 98.2%       | 103.5%      | -5.13%   |  |
| Attached Avg Sold Price    | \$0         | \$1,150,000 | 0%       |  |
| Detached Avg Sold Price    | \$3,626,500 | \$1,306,100 | 177.66%  |  |
| Attached Units Sold        | 0           | 1           | 0%       |  |
| Detached Units Sold        | 2           | 1           | 100.00%  |  |