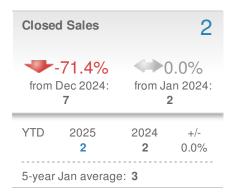

### **Sold Summary**

|                            | 2025        | 2024        | % Change |  |
|----------------------------|-------------|-------------|----------|--|
| Sold Dollar Volume         | \$7,390,000 | \$2,374,000 | 211.29%  |  |
| Avg Sold Price             | \$3,626,500 | \$1,228,050 | 195.31%  |  |
| Median Sold Price          | \$3,626,500 | \$1,228,050 | 195.31%  |  |
| Units Sold                 | 2           | 2           | 0.00%    |  |
| Avg Days on Market         | 7           | 4           | 75.00%   |  |
| Avg List Price for Solds   | \$3,695,000 | \$1,187,000 | 211.29%  |  |
| Avg SP to OLP Ratio        | 98.1%       | 103.4%      | -5.12%   |  |
| Ratio of Avg SP to Avg OLP | 98.2%       | 103.5%      | -5.13%   |  |
| Attached Avg Sold Price    | \$0         | \$1,150,000 | 0%       |  |
| Detached Avg Sold Price    | \$3,626,500 | \$1,306,100 | 177.66%  |  |
| Attached Units Sold        | 0           | 1           | 0%       |  |
| Detached Units Sold        | 2           | 1           | 100.00%  |  |

## January thru January 2025 YTD

Palisades, Washington, DC (Advertised)

# January 2025

Palisades, Washington, DC