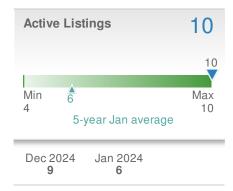

#### Notes:

- SP = Sold PriceOLP = Original List Price
- LP = List Price (at time of sale)
- Garage/Parking Spaces are not included in Detached/Attached section totals.

**Sold Detail Active Detail** 

|                            | Residential |             |             |             | Condo/Coop  | Active Listings |          |                     |             |            |
|----------------------------|-------------|-------------|-------------|-------------|-------------|-----------------|----------|---------------------|-------------|------------|
|                            | 2 or        | Less BR     | 3           | BR          | 4 or N      | Nore BR         | All      | Residential Condo/C |             | Condo/Coop |
| Price Ranges               | Detached    | Attached/TH | Detached    | Attached/TH | Detached    | Attached/TH     | Attached | Detached            | Attached/TH | Attached   |
| < \$50,000                 | 0           | 0           | 0           | 0           | 0           | 0               | 0        | 0                   | 0           | 0          |
| \$50K to \$99,999          | 0           | 0           | 0           | 0           | 0           | 0               | 0        | 0                   | 0           | 0          |
| \$100K to \$149,999        | 0           | 0           | 0           | 0           | 0           | 0               | 0        | 0                   | 0           | 0          |
| \$150K to \$199,999        | 0           | 0           | 0           | 0           | 0           | 0               | 0        | 0                   | 0           | 0          |
| \$200K to \$299,999        | 0           | 0           | 0           | 0           | 0           | 0               | 0        | 0                   | 0           | 4          |
| \$300K to \$399,999        | 0           | 0           | 0           | 0           | 0           | 0               | 0        | 0                   | 0           | 1          |
| \$400K to \$499,999        | 0           | 0           | 0           | 0           | 0           | 0               | 0        | 0                   | 0           | 0          |
| \$500K to \$599,999        | 0           | 0           | 0           | 0           | 0           | 0               | 0        | 0                   | 0           | 0          |
| \$600K to \$799,999        | 0           | 0           | 0           | 0           | 0           | 0               | 0        | 0                   | 0           | 0          |
| \$800K to \$999,999        | 0           | 0           | 0           | 0           | 0           | 0               | 0        | 0                   | 0           | 0          |
| \$1M to \$2,499,999        | 0           | 0           | 0           | 0           | 1           | 0               | 0        | 1                   | 1           | 0          |
| \$2.5M to \$4,999,999      | 0           | 0           | 0           | 0           | 0           | 0               | 0        | 3                   | 0           | 0          |
| \$5,000,000+               | 0           | 0           | 0           | 0           | 1           | 0               | 0        | 0                   | 0           | 0          |
| Total                      | 0           | 0           | 0           | 0           | 2           | 0               | 0        | 4                   | 1           | 5          |
| Avg Sold Price             | \$0         | \$0         | \$0         | \$0         | \$3,626,500 | \$0             | \$0      |                     |             |            |
| Prev Year - Avg Sold Price | \$0         | \$0         | \$1,306,100 | \$1,150,000 | \$0         | \$0             | \$0      |                     |             |            |
| Avg Sold % Change          | 0.00%       | 0.00%       | 0.00%       | 0.00%       | 0.00%       | 0.00%           | 0.00%    |                     |             |            |
| Prev Year - # of Solds     | 0           | 0           | 1           | 1           | 0           | 0               | 0        |                     |             |            |