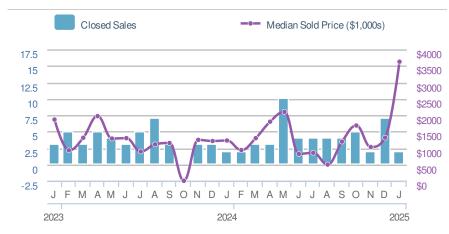

### **Sold Summary**

|                            | 2025        | 2024        | % Change |  |
|----------------------------|-------------|-------------|----------|--|
| Sold Dollar Volume         | \$7,390,000 | \$2,374,000 | 211.29%  |  |
| Avg Sold Price             | \$3,626,500 | \$1,228,050 | 195.31%  |  |
| Median Sold Price          | \$3,626,500 | \$1,228,050 | 195.31%  |  |
| Units Sold                 | 2           | 2           | 0.00%    |  |
| Avg Days on Market         | 7           | 4           | 75.00%   |  |
| Avg List Price for Solds   | \$3,695,000 | \$1,187,000 | 211.29%  |  |
| Avg SP to OLP Ratio        | 98.1%       | 103.4%      | -5.12%   |  |
| Ratio of Avg SP to Avg OLP | 98.2%       | 103.5%      | -5.13%   |  |
| Attached Avg Sold Price    | \$0         | \$1,150,000 | 0%       |  |
| Detached Avg Sold Price    | \$3,626,500 | \$1,306,100 | 177.66%  |  |
| Attached Units Sold        | 0           | 1           | 0%       |  |
| Detached Units Sold        | 2           | 1           | 100.00%  |  |