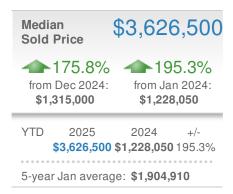

### **Sold Summary**

|                            | 2025        | 2024        | % Change |  |
|----------------------------|-------------|-------------|----------|--|
| Sold Dollar Volume         | \$7,390,000 | \$2,374,000 | 211.29%  |  |
| Avg Sold Price             | \$3,626,500 | \$1,228,050 | 195.31%  |  |
| Median Sold Price          | \$3,626,500 | \$1,228,050 | 195.31%  |  |
| Units Sold                 | 2           | 2           | 0.00%    |  |
| Avg Days on Market         | 7           | 4           | 75.00%   |  |
| Avg List Price for Solds   | \$3,695,000 | \$1,187,000 | 211.29%  |  |
| Avg SP to OLP Ratio        | 98.1%       | 103.4%      | -5.12%   |  |
| Ratio of Avg SP to Avg OLP | 98.2%       | 103.5%      | -5.13%   |  |
| Attached Avg Sold Price    | \$0         | \$1,150,000 | 0%       |  |
| Detached Avg Sold Price    | \$3,626,500 | \$1,306,100 | 177.66%  |  |
| Attached Units Sold        | 0           | 1           | 0%       |  |
| Detached Units Sold        | 2           | 1           | 100.00%  |  |

## January thru January 2025 YTD

Palisades, Washington, DC (Advertised)

# January 2025

Palisades, Washington, DC