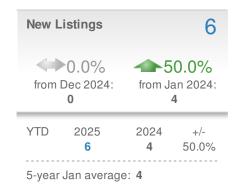

## January thru January 2025 YTD

Palisades, Washington, DC (Advertised)

# January 2025

Palisades, Washington, DC