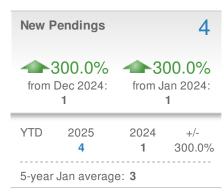

## January thru January 2025 YTD

Palisades, Washington, DC (Advertised)

# January 2025

Palisades, Washington, DC