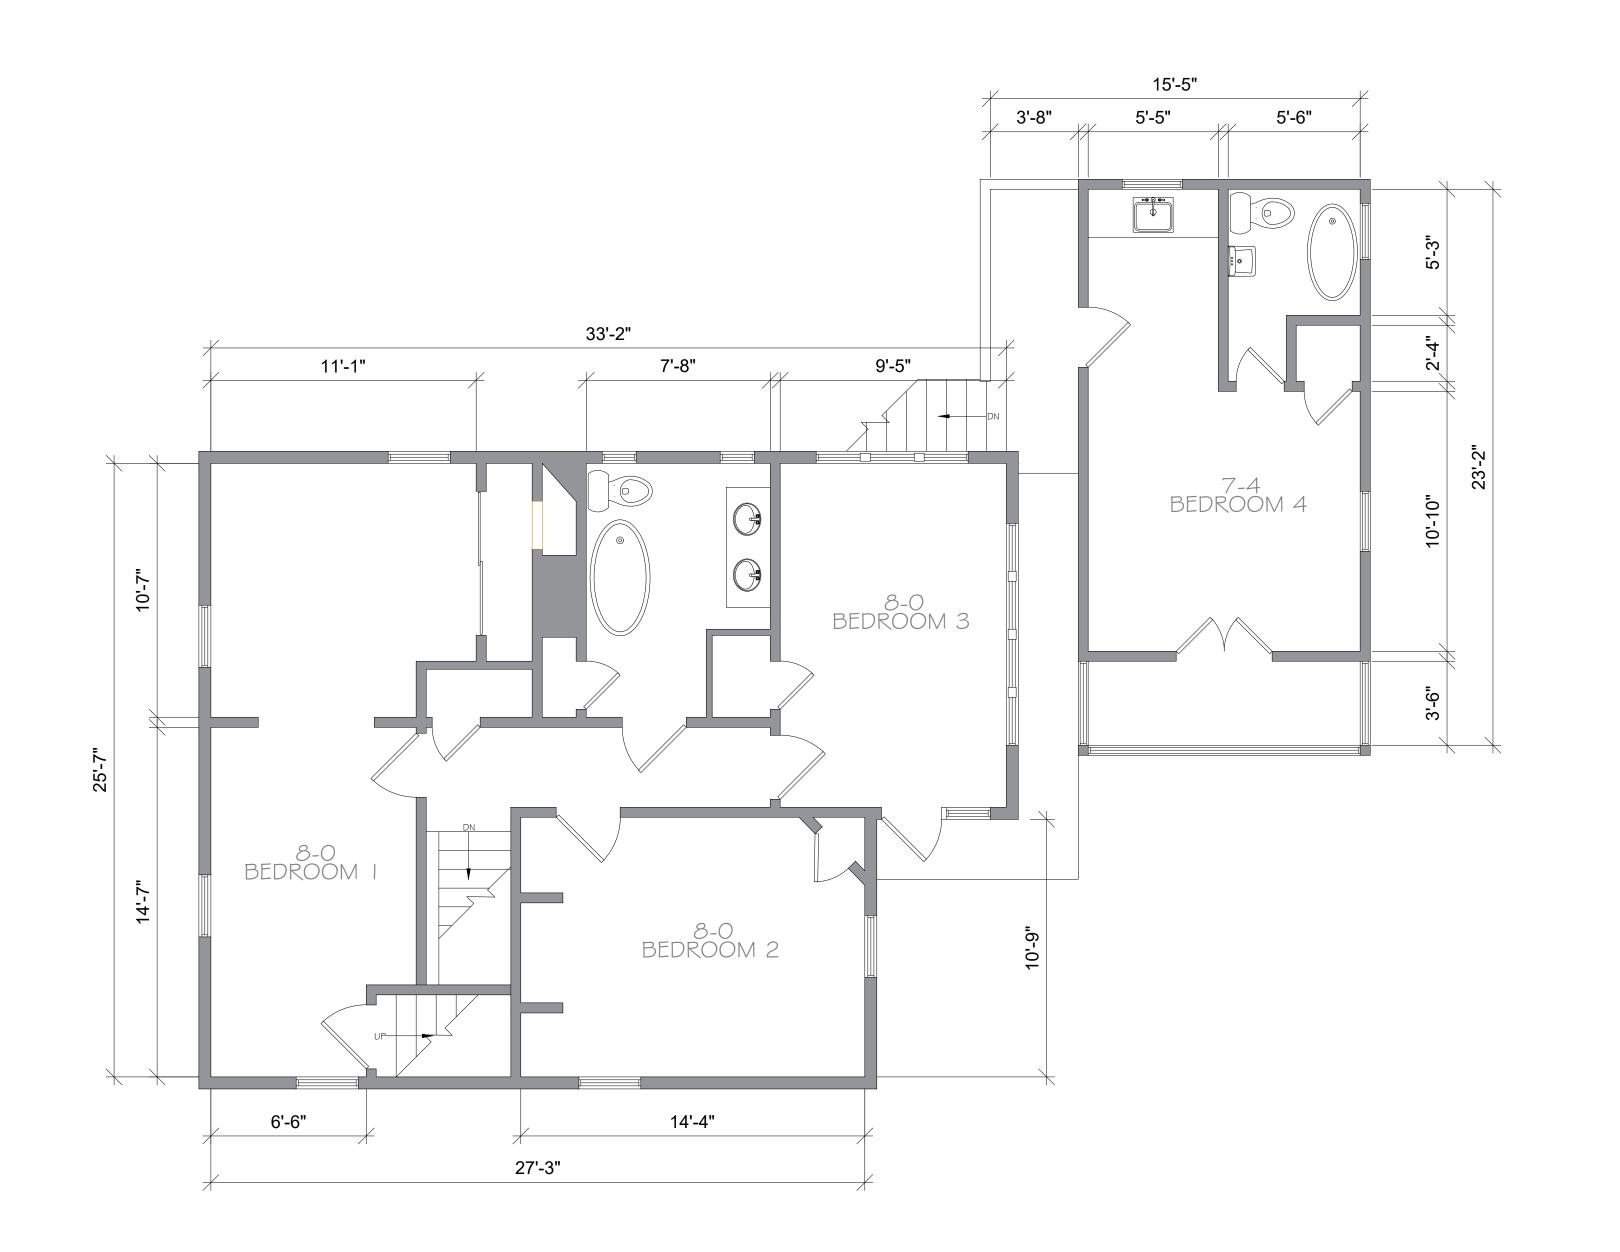

#### SECOND FLOOR W/ DIMENSION

| PR | ROJECT NUMBER : |  |
|----|-----------------|--|
|    | PROJECT NUMBER  |  |
| SU | URVEY BY:       |  |
|    | XX              |  |
| DR | RAWN BY:        |  |
|    | XX              |  |
| DW | WG DATE:        |  |
|    | 1/1/2023        |  |
| SC | CALE:           |  |
|    | 1/4"=1'-0"      |  |