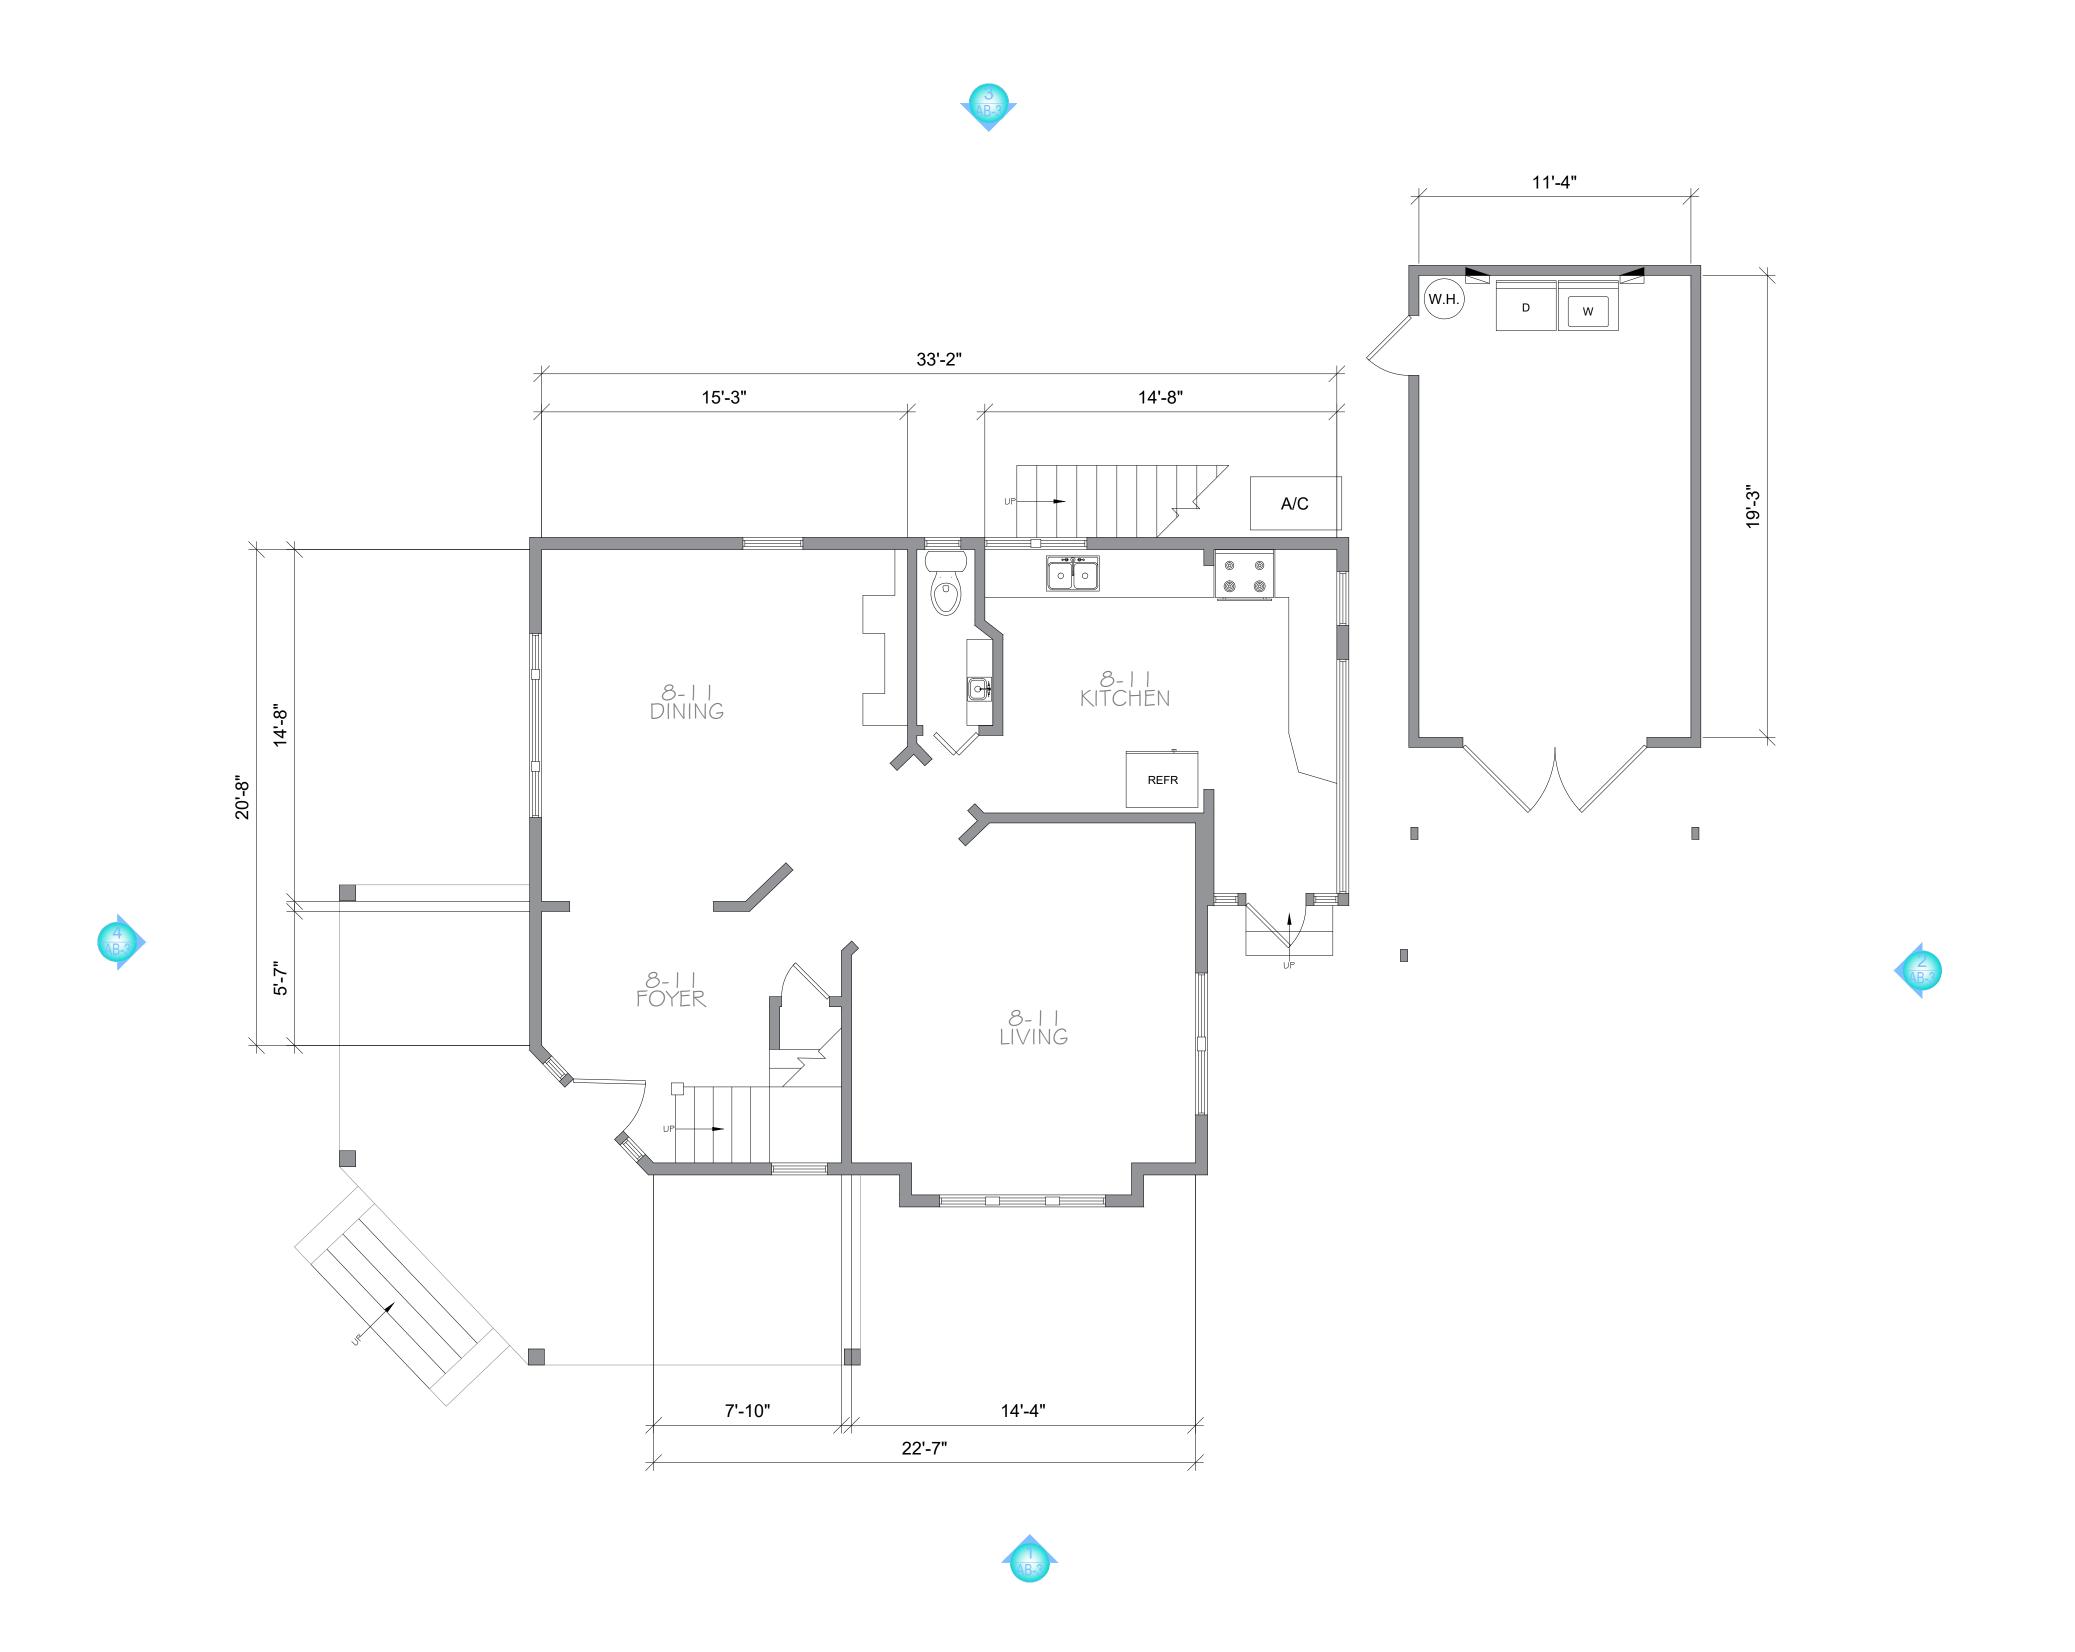

AL ALARM
SA SECURITY ALARM

FIRE ALARM

I FIRE EXTINGUISHER

#### **PLUMING**

FLOOR DRAIN

© FLOOR CLEAN OUT

WALL CLEAN OUT

MOP SINK

DOUBLE BOWL SINK

SINGLE BOWL SINK



LAVATORY



WALL HUNG LAVATORY
WALL MOUNTED



WHEEL CHAIR SINK
WATER FOUNTAIN



WALL MOUNTED FLUSH VALVE



FLOOR MOUNTED FLUSH VALVE



FLOOR MOUNTED 2 PIECE



FLOOR MOUNTED 1 PIECE

WALL MOUNTED

URINAL FLOOR MOUNTED

URINAL





WATER HEATER

T HOSE BIBB

#### EXTERIOR ELEVATION



DETAIL NUMBER
EXTERIOR ELEVATION
SYMBOL
SHEET NUMBER

#### BUILDING SECTION





TAMPA, FL (917) 622.8090 (917) 622.8129

PROJECT ADDRESS:

Residential
Sample Residential
Drawing

SYMBOLS LEGEND

SHEET TITLE:

PROJECT NUMBER:

Project number

SURVEY BY:

XX

DRAWN BY:

XX

DWG DATE:

1/1/2023

SCALE:

NOT TO SCALE

SHEET NUMBER:

SL





PROJECT ADDRESS:

# Residential Sample Residential

SHEET TITLE:

#### FIRST FLOOR W/ DIMENSION





AB-1





PROJECT ADDRESS:

SHEET TITLE:

#### SECOND FLOOR W/ DIMENSION

| PR | ROJECT NUMBER : |  |
|----|-----------------|--|
|    | PROJECT NUMBER  |  |
| SU | URVEY BY:       |  |
|    | XX              |  |
| DR | RAWN BY:        |  |
|    | XX              |  |
| DW | WG DATE:        |  |
|    | 1/1/2023        |  |
| SC | CALE:           |  |
|    | 1/4"=1'-0"      |  |



AB-2

SHEET NUMBER:







TAMPA, FL (917) 622.8090 (917) 622.8129

PROJECT ADDRESS:

SHEET TITLE:

**EXTERIOR ELEVATION** 

PROJECT NUMBER : PROJECT NUMBER SURVEY BY:

XX DRAWN BY:

XX

DWG DATE: 1/1/2023

SCALE:

3/16"=1'-0"

SHEET NUMBER: