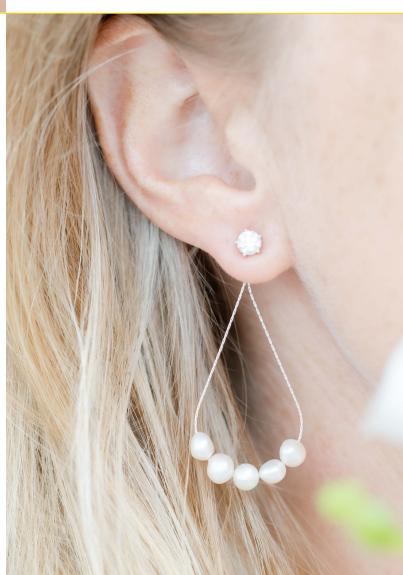

#### **HEART**

For a heart-shaped face, we want to balance and complement the chin.

Here, chandelier and teardrop shaped earrings are a great choice. Something that is wider at the bottom is best.

Our Swing collection is a great fit.