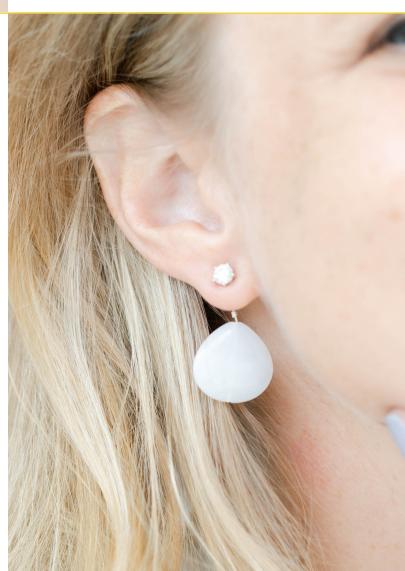

## DIAMOND

Diamond-shaped faces suit diamond studs, of course!

To dress it up a little you can add a bit of softness with smaller, rounded drops.

Our gemstone drops, like these in Onyx, work well.