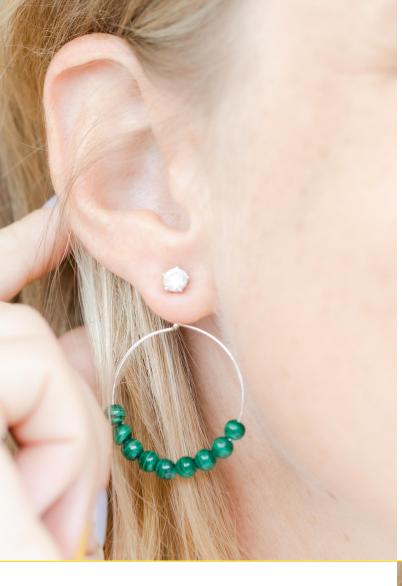

# **SQUARE**

Rounded or curved earrings really suit a square-shaped face. Avoid anything too geometric here.

Studs with our hoop jackets are the perfect fit and come in a range of colours.