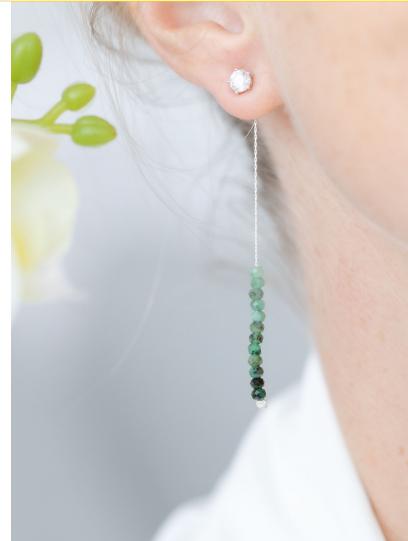

With Studs+ Stones you can wear your favourite studs and add on a range of different ear jackets that will flatter your face shape.

## DIAMOND

Diamond-shaped faces suit diamond studs, of course!

To dress it up a little you can add a bit of softness with smaller, rounded drops.

Our gemstone drops, like these in Onyx, work well.