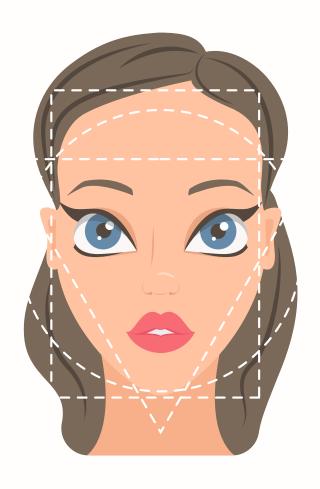

# Your Face Shape

The first step to picking a great pair of earrings for you is to determine your face shape. The most common face shapes are:

ROUND HEART-SHAPED SQUARE RECTANGULAR DIMOND-SHAPED OVAL As with dressing for your body type, the right earrings will draw attention to your best features. They will add contrast and provide symmetry. Often, it will just look and feel right for you.