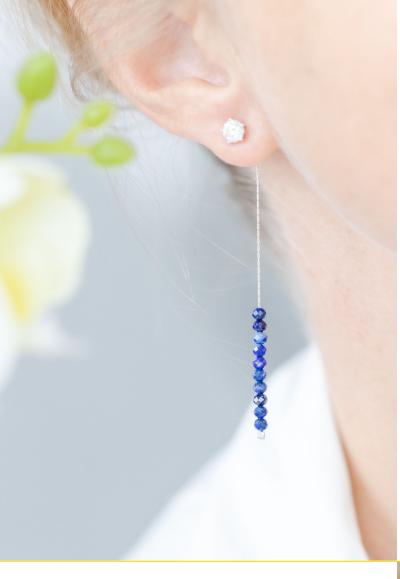

# **ROUND**

Longer, slimmer drop earrings work especially well with round faces. They can add length and balance.

Have a look at our Avenue and long drop pearl collections.