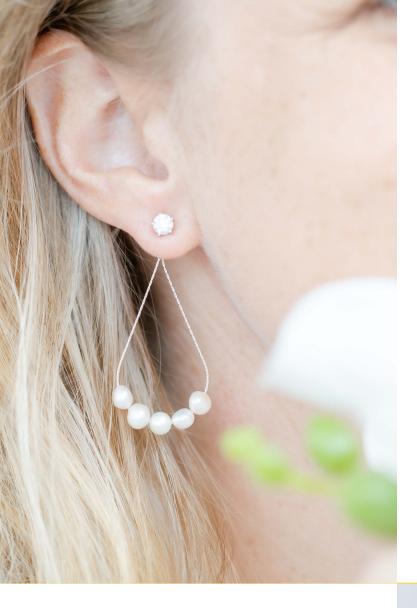

With Studs+ Stones you can wear your favourite studs and add on a range of different ear jackets that will flatter your face shape.

# **ROUND**

Longer, slimmer drop earrings work especially well with round faces. They can add length and balance.

Have a look at our Avenue and long drop pearl collections.