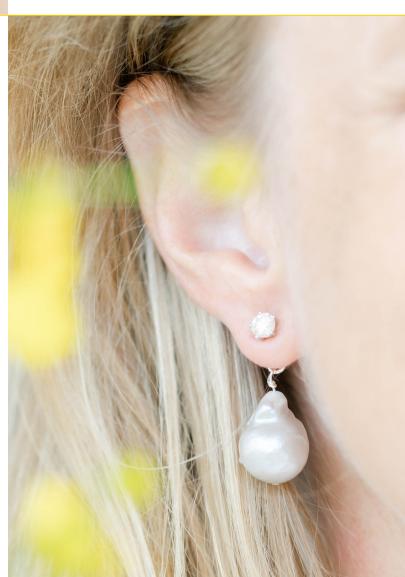

## **OVAL**

Great news, an oval face works with most types of earrings. Short drops, long dangles, round or geometric, you can wear whatever you love and know it will suit you.

Why not pick our signature Baroque pearls?