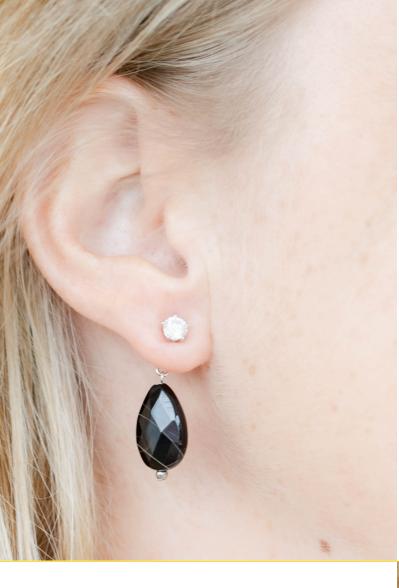

## DIAMOND

Diamond-shaped faces suit diamond studs, of course!

To dress it up a little you can add a bit of softness with smaller, rounded drops.

Our gemstone drops, like these in Onyx, work well.