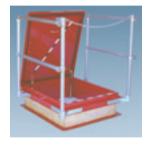

## Railing System

OSHA Compliant roof hatch railing systems to protect the opening when the hatch is in the open position. Standard and custom sizes available.

## AcraGrab

Provides a safer means of exiting or entering the roof hatch with a secure, permanently mounted 30" high handle

Model No. Example: 3036-S-RH4-CM

OPTIONS AVAILABLE: Dome in lid

Solar Skylights.