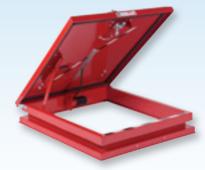

Acralight Solar's galvanized steel or aluminum roof access hatch is designed for safety and reliability. Standard model provides an extended cap flashing, pre-punched to receive a safety railing system or AcraGrab safety feature. Unique cross-broken lid design to eliminate ponding water. Standard 12" high self-flashing curb with wood nailer and a Federal Safety Red high gloss finish. Add an optional SkyTough dome in the lid for natural daylighting in the ladder well.

Acralight Solar's Retro-Hatch provides most of the features of a standard Acralight Solar's roof access hatch with a 4" high curb mounted base designed to mount on existing curbs. This design eliminates the expense of removing an existing roof hatch base when performing roof hatch repairs. Standard model provides an extended cap flashing, pre-punched, to receive a safety railing system or AcraGrab safety feature.