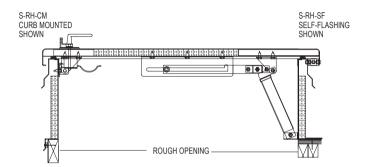

## MODEL S-RH GALVANIZED (STEEL) or A-RH (ALUMINUM)

| MODEL | ROUGH OPENING | MODEL | ROUGH OPENING |
|-------|---------------|-------|---------------|
| 3030  | 30" x 30"     | 3636  | 36" x 36"     |
| 3036  | 30" x 36"     | 4848  | 48" x 48"     |
| 3054  | 30" x 54"     |       |               |
| 3096  | 30" x 96"     |       |               |

## MODEL S-RH4-CM GALVANIZED (STEEL) or A-RH4-CM (ALUMINUM)

| MODEL | ROUGH OPENING | MODEL | ROUGH OPENING |
|-------|---------------|-------|---------------|
| 3030  | 30" x 30"     | 3636  | 36" x 36"     |
| 3036  | 30" x 36"     | 4848  | 48" x 48"     |
| 3054  | 30" x 54"     |       |               |
| 3096  | 30" x 96"     |       |               |