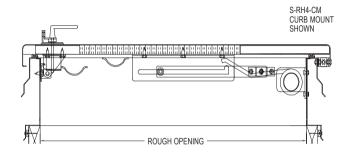

## MODEL S-RH4-CM GALVANIZED (STEEL) or A-RH4-CM (ALUMINUM)

| MODEL | ROUGH OPENING | MODEL | ROUGH OPENING |
|-------|---------------|-------|---------------|
| 3030  | 30" x 30"     | 3636  | 36" x 36"     |
| 3036  | 30" x 36"     | 4848  | 48" x 48"     |
| 3054  | 30" x 54"     |       |               |
| 3096  | 30" x 96"     |       |               |

please contact Acralight Solar Skylights.

30" x 36" Galvanized Steel-Roof-Hatch with 4" high Curb-Mounted base

Standard finish is Federal Safety Red. For primer only and other finishes

Curb mounted units and custom sizes are available. Combination units with steel curbs and aluminum lids are available. Please contact Acralight