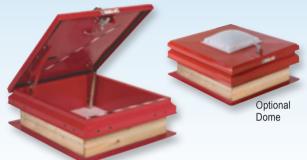

Acralight Solar's galvanized steel or aluminum roof access hatch is designed for safety and reliability. Standard model provides an extended cap flashing, pre-punched to receive a safety railing system or AcraGrab safety feature. Unique cross-broken lid design to eliminate ponding water. Standard 12" high self-flashing curb with wood nailer and a Federal Safety Red high gloss finish. Add an optional SkyTough dome in the lid for natural daylighting in the ladder well.

## AcraGrab

Provides a safer means of exiting or entering the roof hatch with a secure, permanently mounted 30" high handle

Model No. Example: 3036-S-RH4-CM

OPTIONS AVAILABLE: Dome in lid

Solar Skylights.