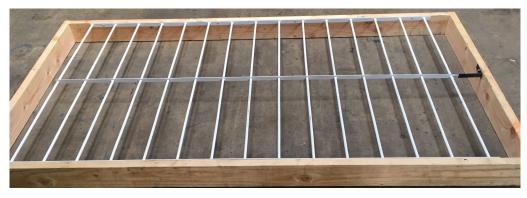

## Standard Industry and Custom Sizes

\*Security grilles shall be OSHA and Cal-OSHA compliant. Grilles shall be made of tubular steel .060 thickness and minimum 1/2" diameter. Tubular cross bars shall be welded to1" x 1/8" steel flat strap at minimum 6" OC spacing. For Cal-OSHA compliant grilles a center strap shall be added on all grilles larger than 4x4 size. Center straps shall be punched with tubes running through and welded at every third tube to prevent movement. Complete assembly shall be powder-coated white or galvanized\*