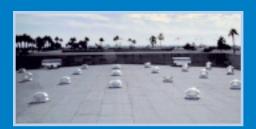

### Distributed by Daylight America

Dark warehouses and commercial office buildings are no match for Natural Light's 21" tubular skylights. Installed on virtually any type of roof surface in under two hours, our 21" commercial units are capable of delivering up to 1,450 watts of light without heat gain or the heat loss of a standard framed-in skylight.

LIGHT OUTPUT:

Illuminates up to 700 sf
Equivalent of up to 1,450 watts

Flat Roof Flashing

FLASHING TYPES: Flat ROOT Flashing Curb Mount Flashing

Transition Box for Drop Ceilings
Warehouse Trim Ring
Standard Ceiling Trim Ring