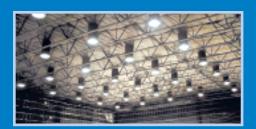

# 21" 18" 13" 10" **TUBULAR SKYLIGHTS** commercial & residential options

Call for more information and quotes 602-262-5483

### Distributed by Daylight America

Dark warehouses and commercial office buildings are no match for Natural Light's 21" tubular skylights. Installed on virtually any type of roof surface in under two hours, our 21" commercial units are capable of delivering up to 1,450 watts of light without heat gain or the heat loss of a standard framed-in skylight.









LIGHT OUTPUT:

Illuminates up to 700 sf
Equivalent of up to 1,450 watts

Flat Roof Flashing

FLASHING TYPES: Flat ROOT Flashing Curb Mount Flashing

Transition Box for Drop Ceilings
Warehouse Trim Ring
Standard Ceiling Trim Ring

Standard Ceiling Trim Ring

AVAILABLE Electric Light Kit

Dimmer Kit

ACCESSORIES: Additional Light Pipe

Angle Adapter



PRISMATIC



**FLAT ROOF FLASHING** 







PRISMATIC

SOFT WHITE



**25 YEAR WARRANTY** 



## 21" Commercial Tubular Skylight Technical Specifications





#### **TUBULAR SKYLIGHT COMPONENTS:**

- 1. Clear UV Protected, 100% High Impact Modified Acrylic Dome
- 2. (4) Phillips Head Stainless Steel ¼" Sheet Metal Screws
- 3. Black Nylon Horse Hair Gasket (self-adhesive)
- 4. Commercial Pure Grade, 1100 Series Aluminum Flashing
- 5. Heavy