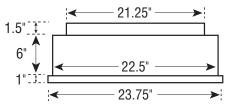

d, 100% High Impact Modified Acrylic Dome
- 2. (4) Phillips Head Stainless Steel ¼" Sheet Metal Screws
- 3. Black Nylon Horse Hair Gasket (self-adhesive)
- 4. Commercial Pure Grade, 1100 Series Aluminum Flashing
- 5. Heavy Duty Foil Tape
- **6.** Light Pipe, (2) 24" Sections per Kit
- 7. White Nylon Horse Hair Gasket (self-adhesive)
- 8. (6) Tek Screws
- 9. (3) Black Speed Nuts
- **10.** (3) 1 ½" Phillips Head Screws
- 11. White Powder Coated Aluminum Trim Ring/Ceiling Ring
- 12. High Impact Acrylic Diffuser

COVERAGE AREA - up to 700 sq. ft.

WATTAGE OUTPUT EQUIVALENT - up to 1,450 watts

MAXIMUM TUBE LIGHT LENGTH - 20 feet





#### 21" FLAT ROOF FLASHING



#### WAREHOUSE TRIM RING

for suspended installations in open ceilings



#### **TRANSITION BOX**

for drop ceiling installations