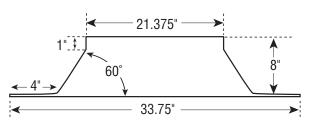

** 



## 21" Commercial Tubular Skylight Technical Specifications





#### **TUBULAR SKYLIGHT COMPONENTS:**

- 1. Clear UV Protected, 100% High Impact Modified Acrylic Dome
- 2. (4) Phillips Head Stainless Steel ¼" Sheet Metal Screws
- 3. Black Nylon Horse Hair Gasket (self-adhesive)
- 4. Commercial Pure Grade, 1100 Series Aluminum Flashing
- 5. Heavy Duty Foil Tape
- **6.** Light Pipe, (2) 24" Sections per Kit
- 7. White Nylon Horse Hair Gasket (self-adhesive)
- 8. (6) Tek Screws
- 9. (3) Black Speed Nuts
- **10.** (3) 1 ½" Phillips Head Screws
- 11. White Powder Coated Aluminum Trim Ring/Ceiling Ring
- 12. High Impact Acrylic Diffuser

COVERAGE AREA - up to 700 sq. ft.

WATTAGE OUTPUT EQUIVALENT - up to 1,450 watts

MAXIMUM TUBE LIGHT LENGTH - 20 feet





#### 21" FLAT ROOF FLASHING



#### WAREHOUSE TRIM RING

for suspended installations in open ceilings



#### **TRANSITION BOX**

for drop ceiling installations