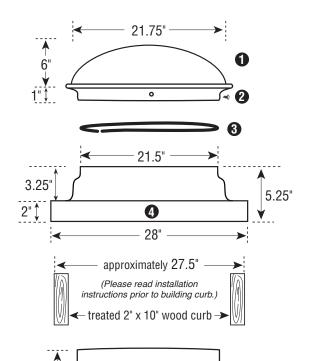

#### **TUBULAR SKYLIGHT COMPONENTS:**

- 1. Clear UV Protected, 100% High Impact Modified Acrylic Dome
- 2. (4) Phillips Head Stainless Steel ¼" Sheet Metal Screws
- 3. Black Nylon Horse Hair Gasket (self-adhesive)
- 4. Commercial Pure Grade, 1100 Series Aluminum Flashing
- 5. Heavy Duty Foil Tape
- **6.** Light Pipe, (2) 24" Sections per Kit
- 7. White Nylon Horse Hair Gasket (self-adhesive)
- 8. (6) Tek Screws
- 9. (3) Black Speed Nuts
- **10.** (3) 1 ½" Phillips Head Screws
- 11. White Powder Coated Aluminum Trim Ring/Ceiling Ring
- 12. High Impact Acrylic Diffuser