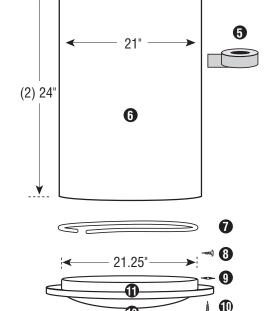

#### **TUBULAR SKYLIGHT COMPONENTS:**

- 1. Clear UV Protected, 100% High Impact Modified Acrylic Dome
- 2. (4) Phillips Head Stainless Steel ¼" Sheet Metal Screws
- 3. Black Nylon Horse Hair Gasket (self-adhesive)
- 4. Commercial Pure Grade, 1100 Series Aluminum Flashing
- 5. Heavy Duty Foil Tape
- **6.** Light Pipe, (2) 24" Sections per Kit
- 7. White Nylon Horse Hair Gasket (self-adhesive)
- 8. (6) Tek Screws
- 9. (3) Black Speed Nuts
- **10.** (3) 1 ½" Phillips Head Screws
- 11. White Powder Coated Aluminum Trim Ring/Ceiling Ring
- 12. High Impact Acrylic Diffuser