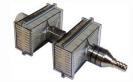

## Accessories for BioTrak® 9510-BD

Isokinetic Sampling Probe (ISP)

28.3 LPM Stainless Steel

Isokinetic Sampling Probe Cap

Stainless Steel

Filter Tray

Available in Open or Sterile models

Gelatin Collection Filter