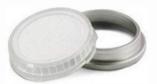

3.0µm Pore Size

Zero Count Filter

28.3 LPM

**Electronic Filter Scanning Probe** 

- Available for 28.3 LPM flow rates
- Includes 3 meter tubing and beeper cable

Isokinetic Sampling Probe Stand

- Adjustable Height
- **Heavy Stainless-Steel Base**
- ISP Not Included