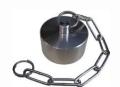

## Accessories for BioTrak® 9510-BD

Isokinetic Sampling Probe (ISP)

28.3 LPM Stainless Steel

Isokinetic Sampling Probe Cap

Stainless Steel

Filter Tray

Available in Open or Sterile models

Gelatin Collection Filter