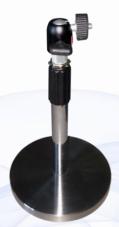

3.0µm Pore Size

Zero Count Filter

28.3 LPM

**Electronic Filter Scanning Probe** 

- Available for 28.3 LPM flow rates
- Includes 3 meter tubing and beeper cable

Isokinetic Sampling Probe Stand

- Adjustable Height
- **Heavy Stainless-Steel Base**
- ISP Not Included