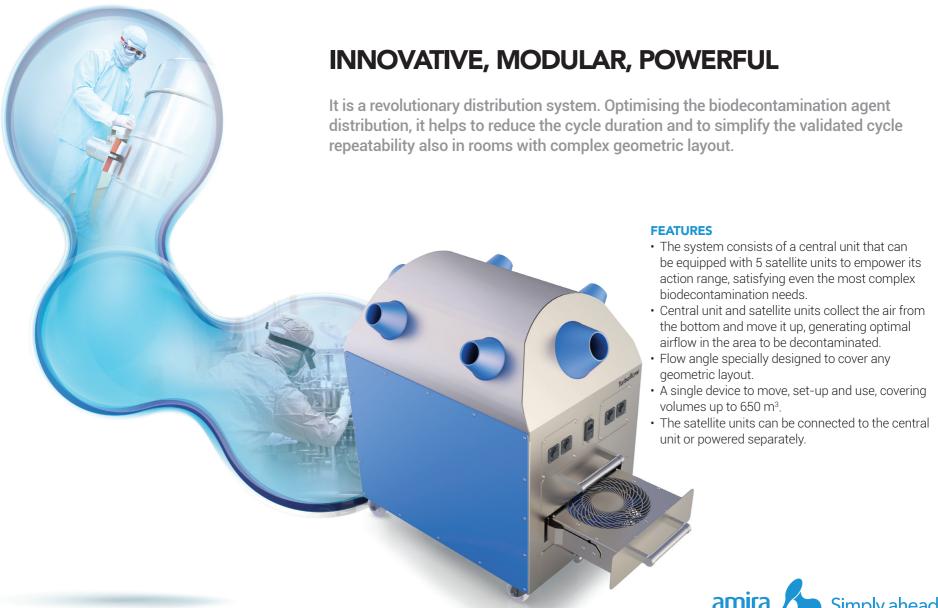

## **ADVANTAGES**

- Compact and wheeled central unit, easy to move and to store after use
- Satellite units and power cables housed inside the central unit simplify transport and reduce required storage space
- It is simple and straightforward to position Bioreset Turboflow in the area to be treated
- Reduced cycle set-up time and difficulties for operator
- Made in ABS and AISI 316 stainless steel
- Compatible with any V-PHP generator
- Faster and wider distribution of the decontaminating agent optimizes the overall cycle duration.