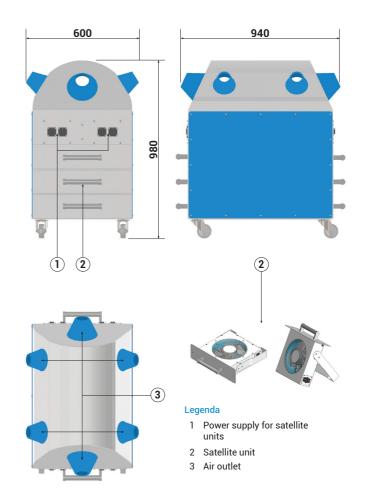

| Technical data                                                     | _                                |
|--------------------------------------------------------------------|----------------------------------|
| Max treatable volume*                                              | Up to 650 m <sup>3</sup>         |
| Max nominal airflow for<br>the central unit + 5 satellite<br>units | Up to 9.250 m³/h                 |
| Materials                                                          | Stainless steel AISI 316 and ABS |
| Power supply                                                       | 230V / 50Hz or 110V / 60Hz       |
| Central Unit                                                       |                                  |
| Max nominal airflow                                                | Up to 1.750 m <sup>3</sup> /h    |
| Max consumption                                                    | 340 kW                           |
| Dimensions (L x P x H)                                             | 600 x 940 x 980 mm               |
| Weight                                                             | 65 kg                            |
| Satellite Unit                                                     |                                  |
| Max nominal airflow                                                | Up to 1.500 m <sup>3</sup> /h    |
| Max consumption                                                    | 83 W                             |
| Dimensions (L x P x H)                                             | 440 x 130 x 440 mm               |
| Weight                                                             | 10 kg                            |
|                                                                    |                                  |