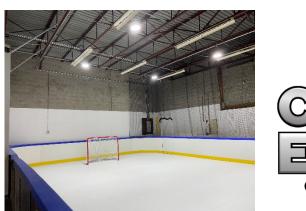

Coaches/Parents can reserve our 1,400 square feet of synthetic ice for practice or free skate for **\$150/Hour** 

**"Skate and Play" Package – 1 Hour** on our Golf Simulator while your child trains with one of our coaches on the ice for **\$100!** 