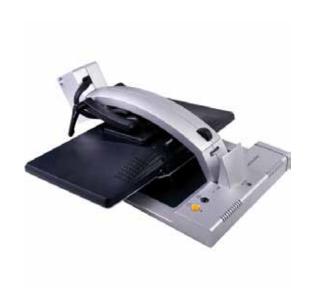

## Inspectis Port

Digital Inspection System

The Inspectis Port is an all-in-one, space-saving, High Definition, The Inspectis Port is a full HD portable inspection system that folds down into a small carry case that allows the technician to travel easily between hospitals, surgery centers and clinics. The unit's 16" or 19" monitor gives enough viewing area to inspect any surgical instrument or kit.

Dimensions unfolded (W x H x D)

Approx.: 17.7 x 19.7 x 20.5 in

Dimensions folded

Approx. 17.7 x 7.1 x 20.5 in

16": 11.5 lbs.

Dimensions unfolded (W x H x D)

Approx.: 15 x 19.7 x 20.5 in

Dimensions folded

Approx. 15 x 6.7 x 20.5 in

- ◆Power: AC adapter
- ◆Optional carry bag and Li-ion battery (sold separately)
- ◆Two (2) year warranty

(877) 682-0452

www.NorthStateVision.com info@northstateVision.com