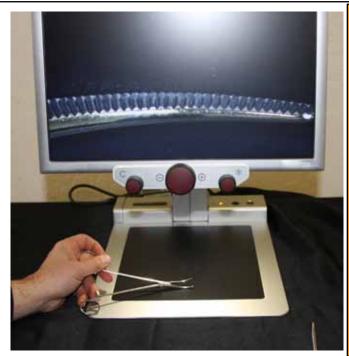

## Inspectis Port

Digital Inspection System

The Inspectis Port is an all-in-one, space-saving, High Definition, The Inspectis Port is a full HD portable inspection system that folds down into a small carry case that allows the technician to travel easily between hospitals, surgery centers and clinics. The unit's 16" or 19" monitor gives enough viewing area to inspect any surgical instrument or kit.

It's optional battery allows the unit to be used without being plugged in for true autonomy. The monitor is tilt and height adjustable for ease of viewing.

1x - 100x Magnification

## Key Features:

- ◆1x to 100x adjustable magnification
- ◆Available with 16" or 19" integrated screen
- High definition Camera and LCD
- ◆Easy-to-use 3 button control
- Dimension and Weights:

19": 13.7 lbs.