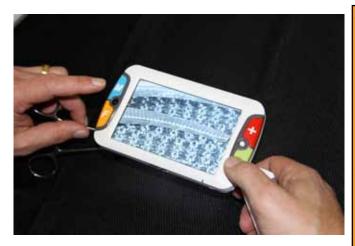

## Digital Inspection System

The Inspectis Grip is a handheld, digital inspection system utilizing an HD camera and an integrated, 5" LCD screen for a high quality image. The integrated handle allows the technician greater control and access to the magnification and freeze controls with only one hand.

The focus button allows for greater field of view and the magnification range of 1 - 22x gives the technician everything they need to inspect the instruments wherever they are.

1x - 22x Magnification

## Key Features:

- ◆1 22x adjustable magnification
- ◆5" wide screen LCD
- High definition Camera
- ◆Three-position handle
- Auto or manual focus camera
- ◆Weights: .72 lbs.
- Rechargeable battery up to 4.5 hours runtime
- ◆Protective carry case
- ◆Two (2) year warranty