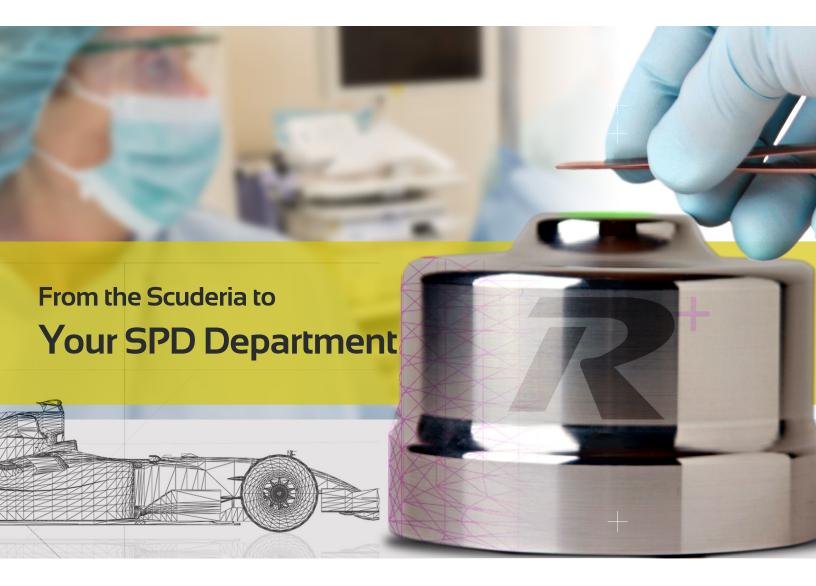

# Safe Speed

#### Originally designed for

auto racing, the R+ can read a 2D DataMatrix safely in < 0.5 seconds per instrument, irrelevant of instrument contrast, instrument material or position of the code. A good geometrical DataMatrix , R+ will read it. NuTrace R+ is powered by a laserless beam 2MP camera\* and LED lighting. The R+ can read 2D Matrix as small as .010 X .010mm (4mils)