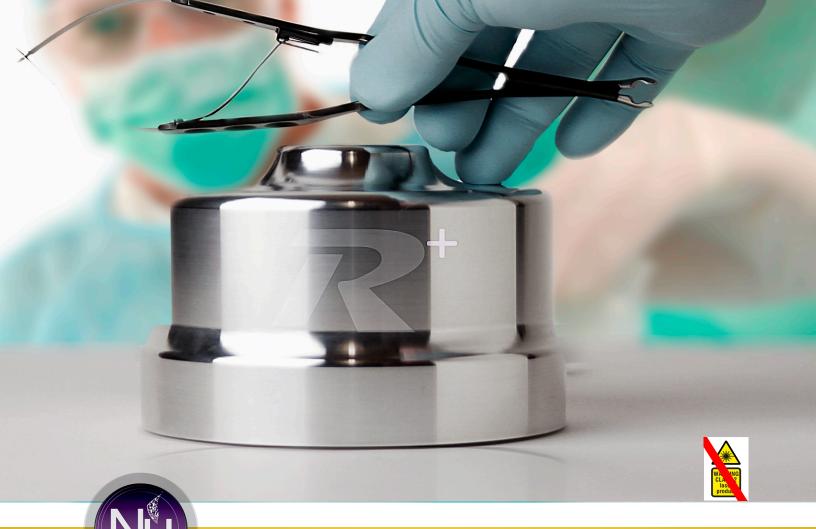

#### Originally designed for

auto racing, the R+ can read a 2D DataMatrix safely in < 0.5 seconds per instrument, irrelevant of instrument contrast, instrument material or position of the code. A good geometrical DataMatrix , R+ will read it. NuTrace R+ is powered by a laserless beam 2MP camera\* and LED lighting. The R+ can read 2D Matrix as small as .010 X .010mm (4mils)

#### Surface type:

Stainless, shiny surface, mirror finished, low contrast, matte surface and more.

\*NuTrace R+ reader DOES NOT generate laser radiation due to the potential reflection of shiny instruments diffusing the light and potentially damaging the operator's eyes. Reads off any surface Bright surface, reflective surface, matte surface, low contrast