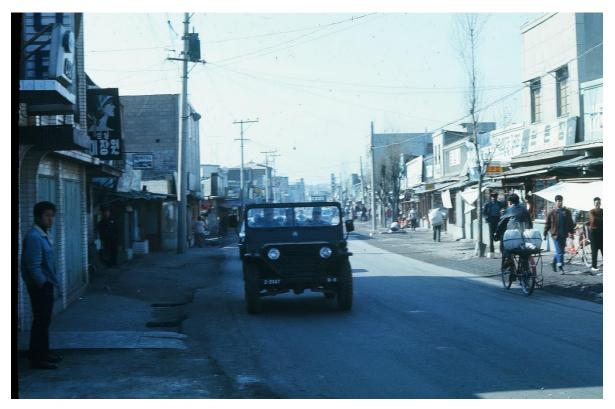

One of the crew broke his arm inside the turret during the tumble

Table 8 gunnery from the "range" tower (the top of a mountain)

Seoul

Countryside between Camp Beard and the DMZ

Park in Seoul

Monsoon drainage ditch, Camp Casey

Village outside Casey

Camp Beard 2<sup>nd</sup> of 72<sup>nd</sup> Armor

Outside Camp Beard

Outside Camp Beard

Ping Pong is king—Seoul