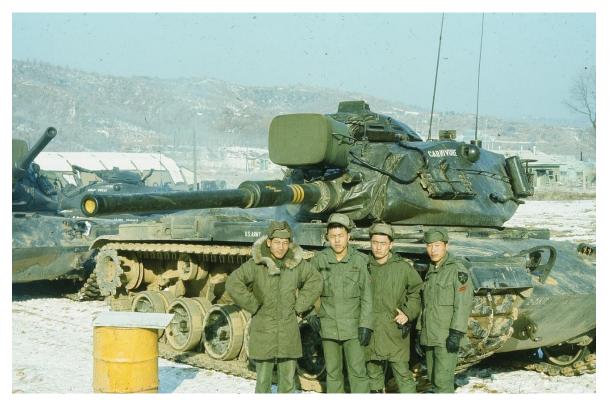

Motor stables every morning

Morning fog in the field

My two best NCOs

Heading out

My platoon, DMZ compound

Camp Casey

"fix it"-- My guys were great

This tank rolled off a hill during night live fire, heavy rain, table 8 gunnery