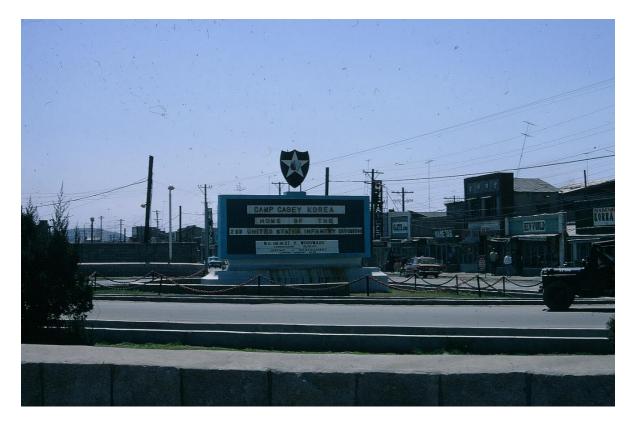

Motor stables every morning

Morning fog in the field

My two best NCOs

Heading out

My platoon, DMZ compound

Camp Casey

"fix it"-- My guys were great

This tank rolled off a hill during night live fire, heavy rain, table 8 gunnery