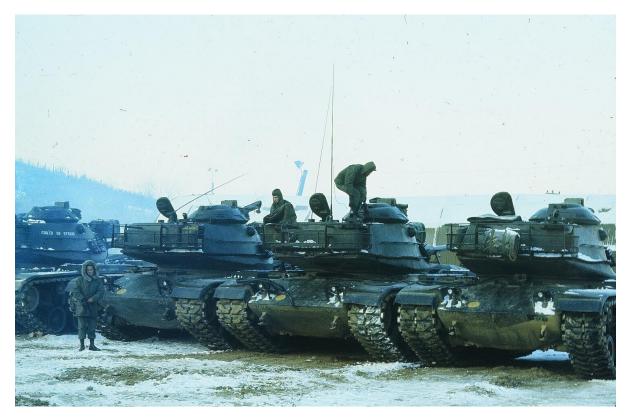

Motor stables every morning

Morning fog in the field

My two best NCOs

Heading out

My platoon, DMZ compound

Camp Casey

"fix it"-- My guys were great

This tank rolled off a hill during night live fire, heavy rain, table 8 gunnery