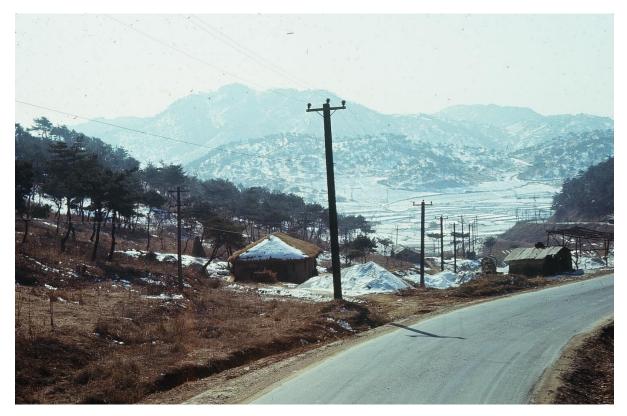

One of the crew broke his arm inside the turret during the tumble

Table 8 gunnery from the "range" tower (the top of a mountain)

Seoul

Countryside between Camp Beard and the DMZ

Park in Seoul

Monsoon drainage ditch, Camp Casey