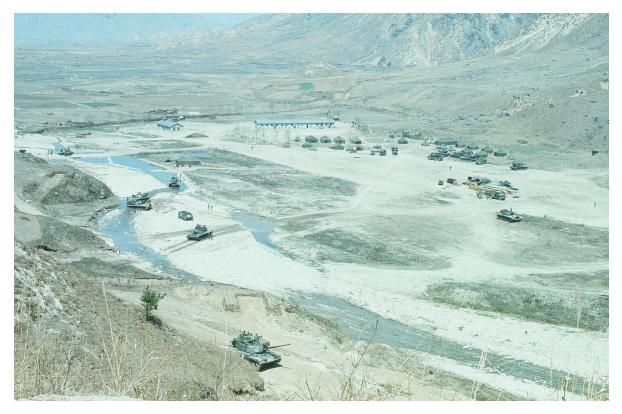

One of the crew broke his arm inside the turret during the tumble

Table 8 gunnery from the "range" tower (the top of a mountain)

Seoul

Countryside between Camp Beard and the DMZ

Park in Seoul

Monsoon drainage ditch, Camp Casey