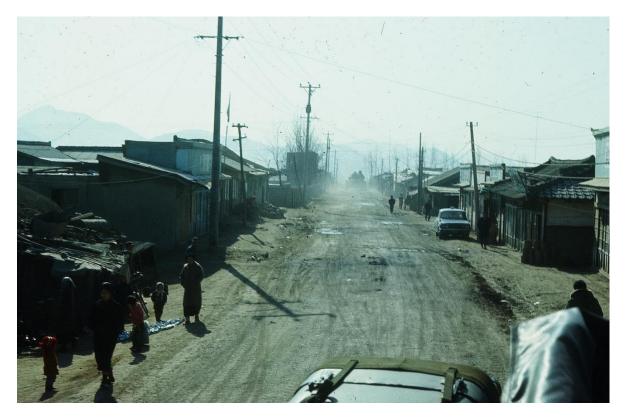

My tank and my platoon KATUSA's One for each tank in my platoon, except for mine

"Fix it" in the field

Heading south across the Imjin River from the DMZ

Typical road march on "hardpan"

Through a village

"Dust distance"