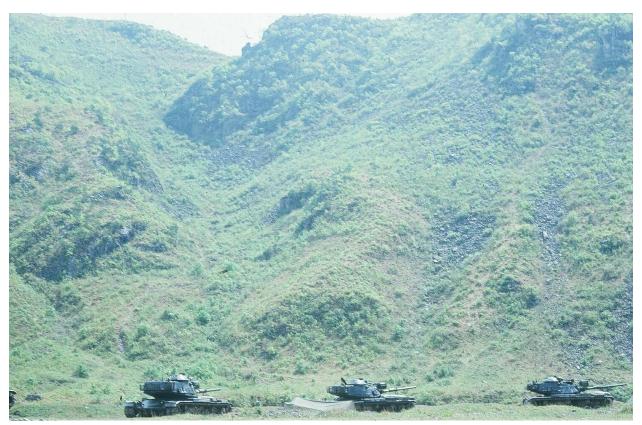

One of the crew broke his arm inside the turret during the tumble

Table 8 gunnery from the "range" tower (the top of a mountain)

Seoul

Countryside between Camp Beard and the DMZ

Park in Seoul

Monsoon drainage ditch, Camp Casey