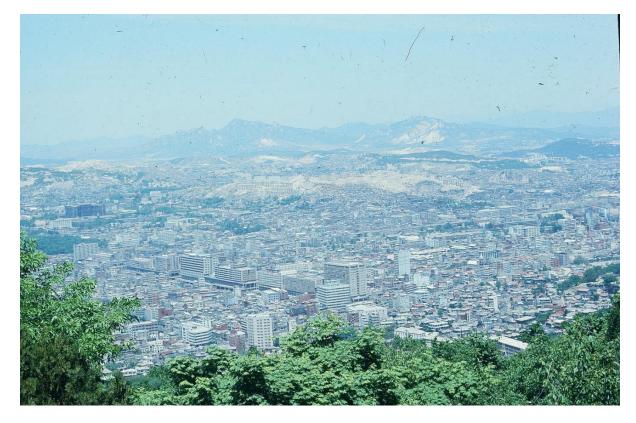

One of the crew broke his arm inside the turret during the tumble

Table 8 gunnery from the "range" tower (the top of a mountain)

Seoul

Countryside between Camp Beard and the DMZ

Park in Seoul

Monsoon drainage ditch, Camp Casey