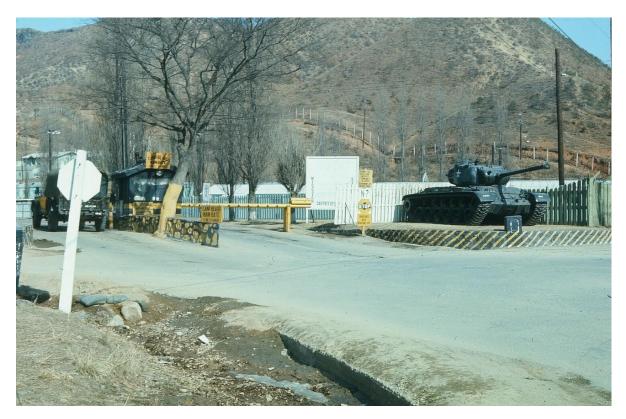

One of the crew broke his arm inside the turret during the tumble

Table 8 gunnery from the "range" tower (the top of a mountain)

Seoul

Countryside between Camp Beard and the DMZ

Park in Seoul

Monsoon drainage ditch, Camp Casey