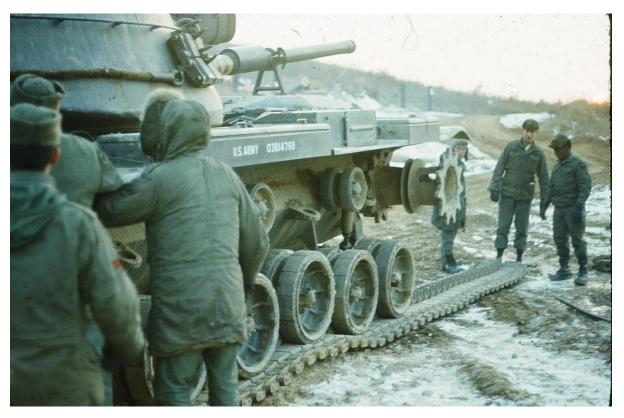

My tank and my platoon KATUSA's One for each tank in my platoon, except for mine

"Fix it" in the field

Heading south across the Imjin River from the DMZ

Typical road march on "hardpan"

Through a village

"Dust distance"