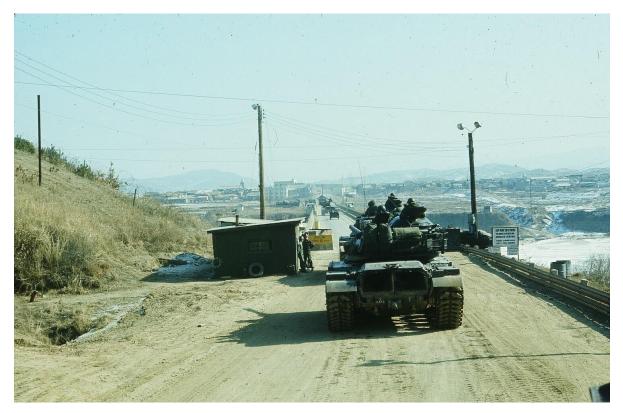

My tank and my platoon KATUSA's One for each tank in my platoon, except for mine

"Fix it" in the field

Heading south across the Imjin River from the DMZ

Typical road march on "hardpan"

Through a village

"Dust distance"