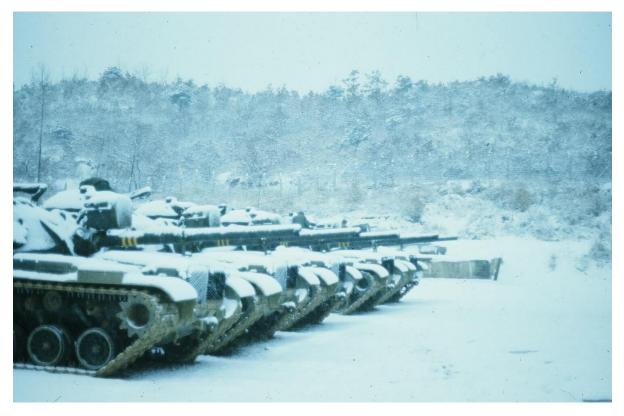

Motor stables every morning

Morning fog in the field

My two best NCOs

Heading out

My platoon, DMZ compound

Camp Casey

"fix it"-- My guys were great

This tank rolled off a hill during night live fire, heavy rain, table 8 gunnery