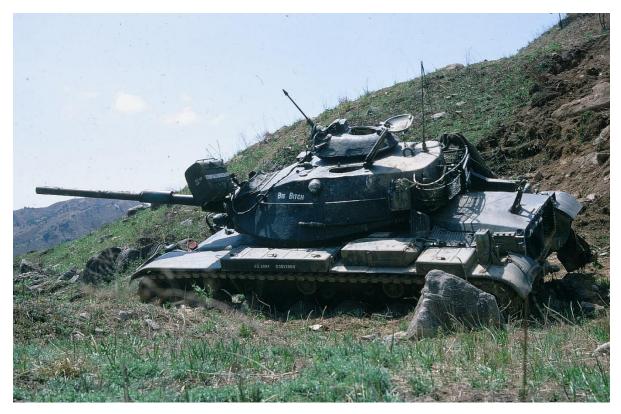

Motor stables every morning

Morning fog in the field

My two best NCOs

Heading out

My platoon, DMZ compound

Camp Casey

"fix it"-- My guys were great

This tank rolled off a hill during night live fire, heavy rain, table 8 gunnery

One of the crew broke his arm inside the turret during the tumble

Table 8 gunnery from the "range" tower (the top of a mountain)

Seoul

Countryside between Camp Beard and the DMZ

Park in Seoul

Monsoon drainage ditch, Camp Casey