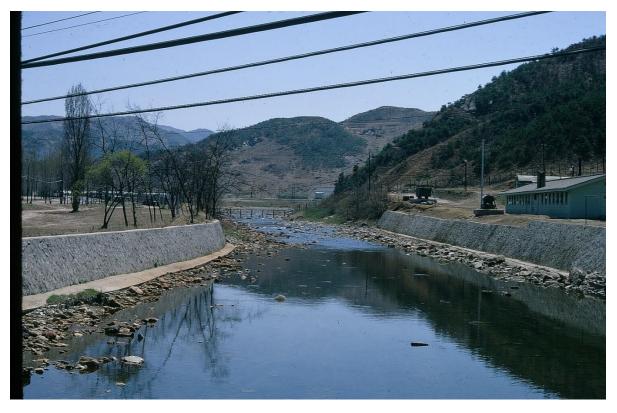

One of the crew broke his arm inside the turret during the tumble

Table 8 gunnery from the "range" tower (the top of a mountain)

Seoul

Countryside between Camp Beard and the DMZ

Park in Seoul

Monsoon drainage ditch, Camp Casey