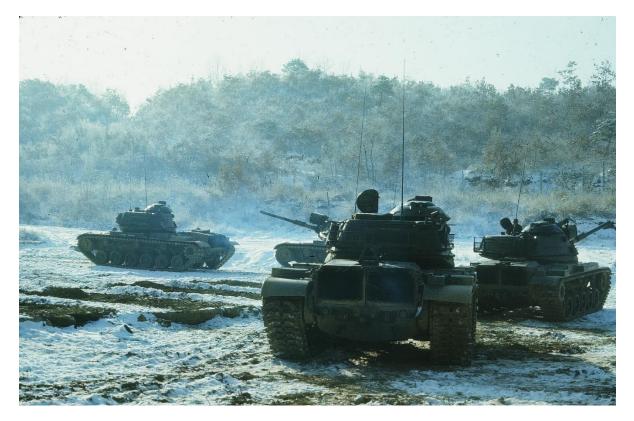

Motor stables every morning

Morning fog in the field

My two best NCOs

Heading out

My platoon, DMZ compound

Camp Casey

"fix it"-- My guys were great

This tank rolled off a hill during night live fire, heavy rain, table 8 gunnery