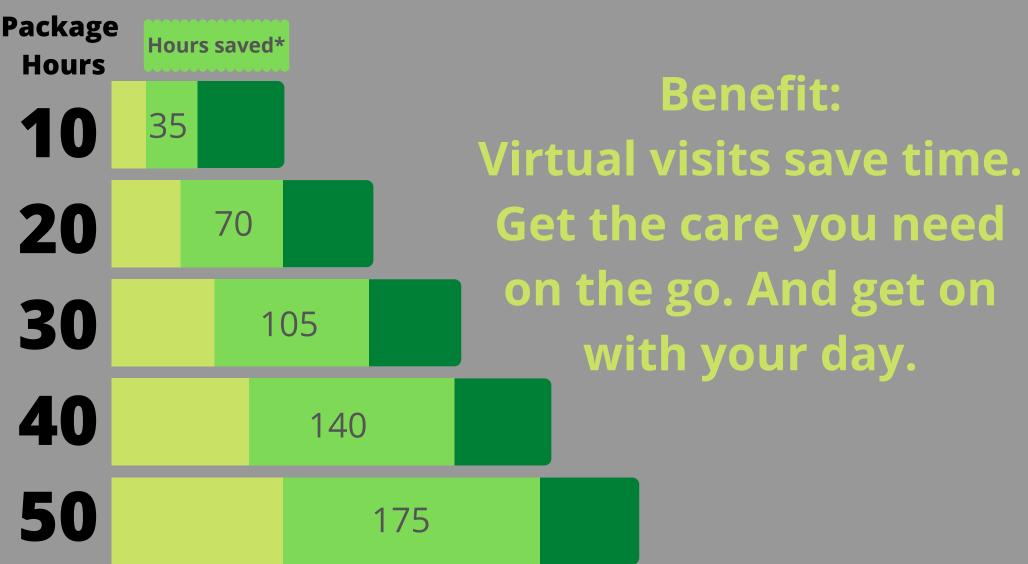

Prescriptions — If needed, they are sent electronically to the pharmacy of your choice.

\*Monthly estimate based on average time spent at PCP/UC visit for minor symptoms vs 20 minute telehealth appointment