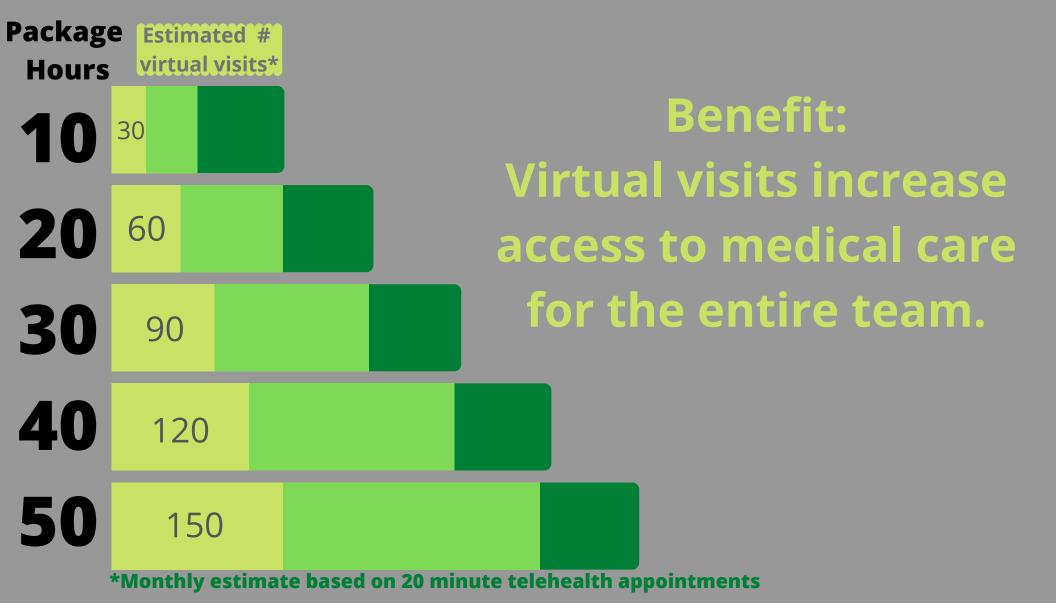

Prescriptions — If needed, they are sent electronically to the pharmacy of your choice.

\*Monthly estimate based on average time spent at PCP/UC visit for minor symptoms vs 20 minute telehealth appointment