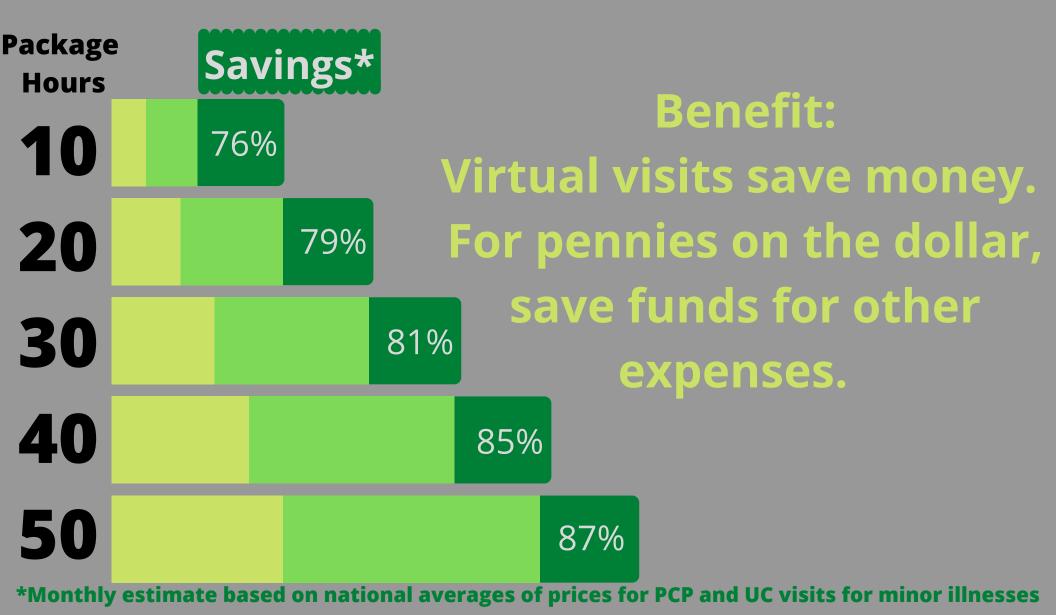

Prescriptions — If needed, they are sent electronically to the pharmacy of your choice.

\*Monthly estimate based on average time spent at PCP/UC visit for minor symptoms vs 20 minute telehealth appointment