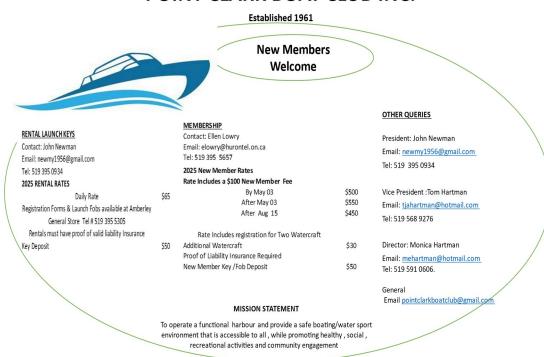

#### HAVE YOU CONSIDERED BECOMING A MEMBER OF THE POINT CLARK BOAT CLUB

#### **BENEFITS OF MEMBERSHIP**

- 24/7 access to secured boat launch and docking facilities
- o All repairs and improvements to property and harbour
- Landscaped/maintained harbour area
- Maintained docks (raising and lowering)
- o Clean sidewalks and docks (no goose poop or debris)
- Well lit harbour and docks
- Dredged harbour (as per permits)
- o Marked channel with lit channel markers
- Swept and cleaned launch entrance (no debris)
- Reserved boat trailer parking signs
- o Updated Keyless Access System
- Dedicated executive and volunteers

### POINT CLARK BOAT CLUB INC.

**Celebrating Over 60 Years of Boating Pleasure**