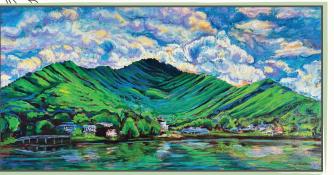

Lake Junaluska Acrylic

3RD PLACE WINNER

TINA VINCENT Ngoni's First House 1950 Fiber Arts

SHOW SPONSORS: