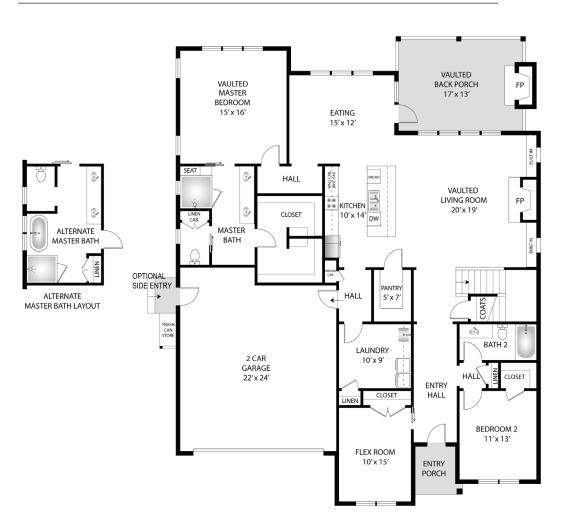

MAIN FLOOR - 2,120 sq ft | 3 BEDROOMS | 2 BATHS Expanded with Upper Floor - 2,664 sq ft | 4 BEDROOMS | 3 BATHS

This home features a recessed covered entry and the largest covered back porch of the plans. The back porch has vaulted ceilings and a wood burning fireplace. The interior features a gallery entry hall that leads to the open living space. The kitchen features a huge walk in pantry, large center island, and a wide-open view of the vaulted family room with wood beams, fireplace, and built-ins. The primary suite sits privately at the rear of the plan with a large vaulted bedroom, spa bathroom with an oversized zero-entry tile shower with frameless enclosure, and a huge walk in closet. Secondary bedrooms are situated on either side of the entry hall. Wood tread staircase leads to the optional upper level which adds 544 sq ft of additional living space, bedroom, and bathroom.

## MAIN FLOOR - A