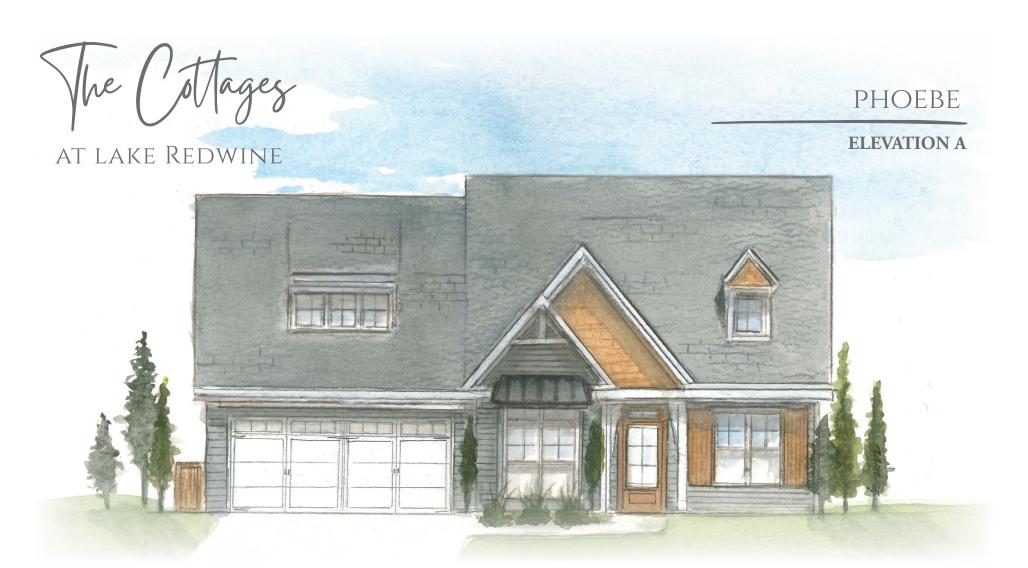

MAIN FLOOR - 2,120 sq ft | 3 BEDROOMS | 2 BATHS Expanded with Upper Floor - 2,664 sq ft | 4 BEDROOMS | 3 BATHS

This home features a recessed covered entry and the largest covered back porch of the plans. The back porch has vaulted ceilings and a wood burning fireplace. The interior features a gallery entry hall that leads to the open living space. The kitchen features a huge walk in pantry, large center island, and a wide-open view of the vaulted family room with wood beams, fireplace, and built-ins. The primary suite sits privately at the rear of the plan with a large vaulted bedroom, spa bathroom with an oversized zero-entry tile shower with frameless enclosure, and a huge walk in closet. Secondary bedrooms are situated on either side of the entry hall. Wood tread staircase leads to the optional upper level which adds 544 sq ft of additional living space, bedroom, and bathroom.

## MAIN FLOOR - A