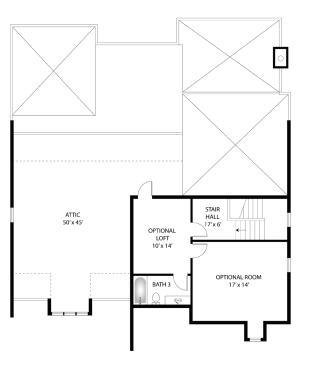

MAIN FLOOR - 2,120 sq ft | 3 BEDROOMS | 2 BATHS Expanded with Upper Floor - 2,664 sq ft | 4 BEDROOMS | 3 BATHS

This home features a recessed covered entry and the largest covered back porch of the plans. The back porch has vaulted ceilings and a wood burning fireplace. The interior features a gallery entry hall that leads to the open living space. The kitchen features a huge walk in pantry, large center island, and a wide-open view of the vaulted family room with wood beams, fireplace, and built-ins. The primary suite sits privately at the rear of the plan with a large vaulted bedroom, spa bathroom with an oversized zero-entry tile shower with frameless enclosure, and a huge walk in closet. Secondary bedrooms are situated on either side of the entry hall. Wood tread staircase leads to the optional upper level which adds 544 sq ft of additional living space, bedroom, and bathroom.

## **UPPER FLOOR**

LICHTY BROTHERS HOMES, INC from Our Family To Yours