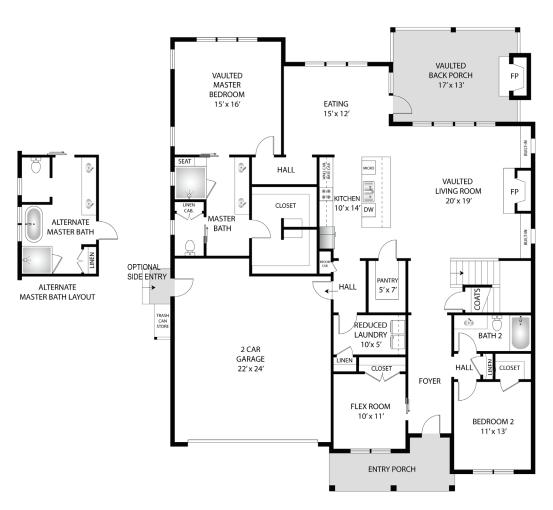

MAIN FLOOR - 2,060 sq ft | 3 BEDROOMS | 2 BATHS Expanded with Upper Floor - 2,604 sq ft | 4 BEDROOMS | 3 BATHS

Have your cake and eat it on the front porch or the back. The Phoebe 2 adds a rocking chair front porch by adjusting the flex and laundry rooms without sacrificing the enormous back porch. The back porch has vaulted ceilings and a wood burning fireplace. The interior features a gallery entry hall that leads to the open living space. The kitchen features a huge walk in pantry, large center island, and a wide-open view of the vaulted family room with wood beams, fireplace, and built-ins. The primary suite sits privately at the rear of the plan with a large vaulted bedroom, spa bathroom with an oversized zero-entry tile shower with frameless enclosure, and a huge walk in closet. Secondary bedrooms are situated on either side of the entry hall. Wood tread staircase leads to the optional upper level which adds 544 sq ft of additional living space, bedroom, and bathroom.

## MAIN FLOOR - B