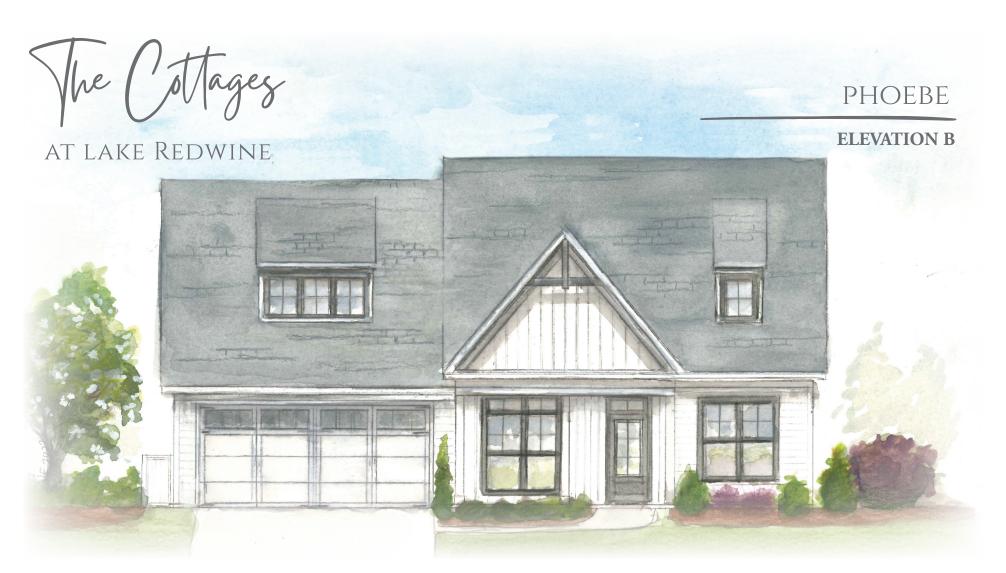

MAIN FLOOR - 2,060 sq ft | 3 BEDROOMS | 2 BATHS Expanded with Upper Floor - 2,604 sq ft | 4 BEDROOMS | 3 BATHS

Have your cake and eat it on the front porch or the back. The Phoebe 2 adds a rocking chair front porch by adjusting the flex and laundry rooms without sacrificing the enormous back porch. The back porch has vaulted ceilings and a wood burning fireplace. The interior features a gallery entry hall that leads to the open living space. The kitchen features a huge walk in pantry, large center island, and a wide-open view of the vaulted family room with wood beams, fireplace, and built-ins. The primary suite sits privately at the rear of the plan with a large vaulted bedroom, spa bathroom with an oversized zero-entry tile shower with frameless enclosure, and a huge walk in closet. Secondary bedrooms are situated on either side of the entry hall. Wood tread staircase leads to the optional upper level which adds 544 sq ft of additional living space, bedroom, and bathroom.