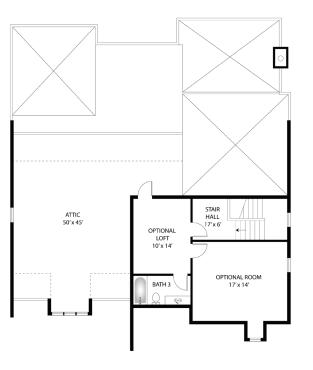

MAIN FLOOR - 2,060 sq ft | 3 BEDROOMS | 2 BATHS Expanded with Upper Floor - 2,604 sq ft | 4 BEDROOMS | 3 BATHS

Have your cake and eat it on the front porch or the back. The Phoebe 2 adds a rocking chair front porch by adjusting the flex and laundry rooms without sacrificing the enormous back porch. The back porch has vaulted ceilings and a wood burning fireplace. The interior features a gallery entry hall that leads to the open living space. The kitchen features a huge walk in pantry, large center island, and a wide-open view of the vaulted family room with wood beams, fireplace, and built-ins. The primary suite sits privately at the rear of the plan with a large vaulted bedroom, spa bathroom with an oversized zero-entry tile shower with frameless enclosure, and a huge walk in closet. Secondary bedrooms are situated on either side of the entry hall. Wood tread staircase leads to the optional upper level which adds 544 sq ft of additional living space, bedroom, and bathroom.

## **UPPER FLOOR**