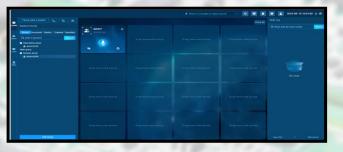

copper cables and allowing for devices to be located far apart.



"User-Friendly GUI"

Available in multiple languages, enhancing accessibility and ease of use.



"**High Reliability"** Features dual-host standby

deployment to ensure continuous communication even if one host fails, thus providing high reliability.



#### "High Scalability"

Allows for cascading of KIT SIGHT units or the selection of larger-capacity systems to accommodate a growing number of users.



#### "Versatile Development Interfaces"

Provides various secondary development interfaces for smooth application migration or cost-effective development of new applications by customers and partners.











LOGIN Page : can log create login credentials from non-administrator to administrator

Live streaming platform



Voice monitoring and dispatching page



## GPS monitoring page





# **Remote monitoring overview**





#### Kingtent Technology (Thailand) Co., Ltd.

Kingtent Technology (Thailand) Co., Ltd. 999/119 Village No. 20, Bang Phli Yai Subdistrict, Bang Phli District, Samut Prakan Province 10540 Tel.: +66 (02) 101-2609, +66 (065) 510-9148 Email: info@kingtent.co.th





page04