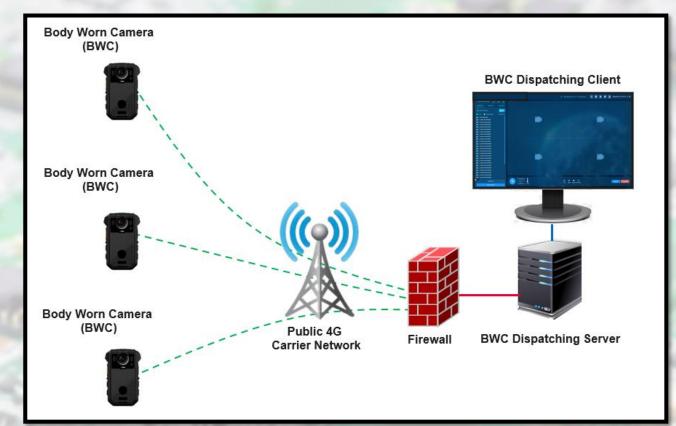

iple languages, enhancing accessibility and ease of use.



"**High Reliability"** Features dual-host standby

deployment to ensure continuous communication even if one host fails, thus providing high reliability.



#### "High Scalability"

Allows for cascading of KIT SIGHT units or the selection of larger-capacity systems to accommodate a growing number of users.



#### "Versatile Development Interfaces"

Provides various secondary development interfaces for smooth application migration or cost-effective development of new applications by customers and partners.











LOGIN Page : can log create login credentials from non-administrator to administrator

Live streaming platform



Voice monitoring and dispatching page



## GPS monitoring page





# **Remote monitoring overview**





#### Kingtent Technology (Thailand) Co., Ltd.

Kingtent Technology (Thailand) Co., Ltd. 999/119 Village No. 20, Bang Phli Yai Subdistrict, Bang Phli District, Samut Prakan Province 10540 Tel.: +66 (02) 101-2609, +66 (065) 510-9148 Email: info@kingtent.co.th





page04