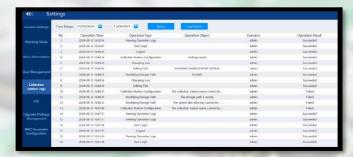

## Scenario with docking stations

Check the different Log reports and Export file to Excel Worksheet for easier reporting

Monitor devices with ongoing transfer of evidence

View and Customize
Data Collection
Software