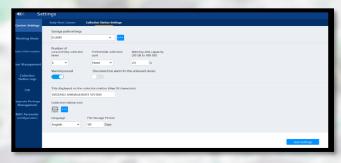

on of videos, audios, and photos from body-worn cameras (BWCs) by uploading them to the digital evidence management platform. This significantly reduces the manual workload and saves valuable time for law enforcement officers. Additionally, EMS allows you to view, play back, and export digital evidence, manage BWCs, and upgrade their firmware.

### **Product Highlights**











"Reports Generation"
Statistic records of total storage base on file type



" Data Access & Management "
Data Viewing, Retrieval, Browsing, and
Classification



"Capacity Alert "
Storage Capacity Alarm at specific storage levels



## Scenario with docking stations





Check the different Log reports and Export file to Excel Worksheet for easier reporting



Monitor devices with ongoing transfer of evidence



View and Customize
Data Collection
Software



Basic modification of the device setting