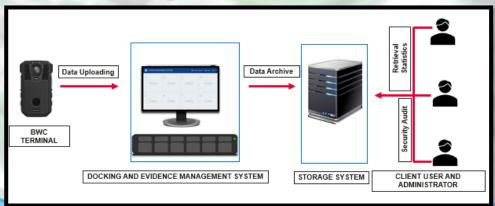

#### System Abstract

The Evidence Management System streamlines the collection of videos, audios, and photos from body-worn cameras (BWCs) by uploading them to the digital evidence management platform. This significantly reduces the manual workload and saves valuable time for law enforcement officers. Additionally, EMS allows you to view, play back, and export digital evidence, manage BWCs, and upgrade their firmware.

## Scenario with docking stations

Check the different Log reports and Export file to Excel Worksheet for easier reporting

Monitor devices with ongoing transfer of evidence

View and Customize
Data Collection
Software