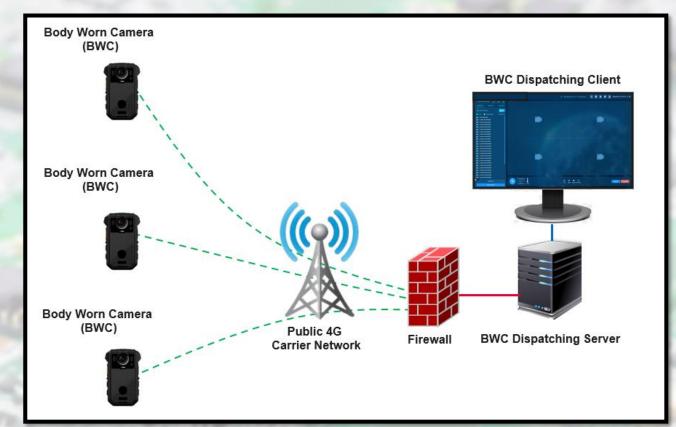

ibility and ease of use.



#### "High Scalability"

Allows for cascading of KIT SIGHT units or the selection of larger-capacity systems to accommodate a growing number of users.

#### "Versatile Development Interfaces"

Provides various secondary development interfaces for smooth application migration or cost-effective development of new applications by customers and partners.



#### "High Reliability" Features dual-host standby

deployment to ensure continuous communication even if one host fails, thus providing high reliability.





kingtent.co.th









Live streaming platform

LOGIN Page : can log create login credentials from non-administrator to administrator



Voice monitoring and dispatching page



## GPS monitoring page



kingtent.co.th

## **Remote monitoring overview**





#### Kingtent Technology (Thailand) Co., Ltd.

Kingtent Technology (Thailand) Co., Ltd. 999/119 Village No. 20, Bang Phli Yai Subdistrict, Bang Phli District, Samut Prakan Province 10540 Tel.: +66 (02) 101-2609, +66 (065) 510-9148 Email: info@kingtent.co.th