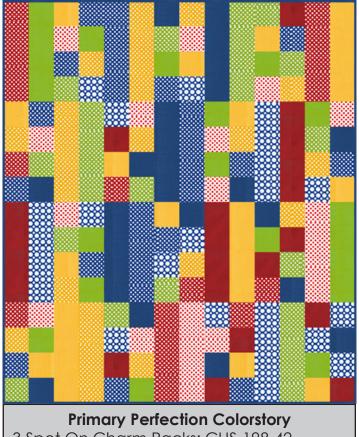

# **Supplies Needed**

3 Spot On Charm Packs: CHS-197-42 1 Spot On Fat Quarter Bundle: FQ-759-10 4 yards backing fabric 1/2 yard binding fabric Twin sized batting

3 Spot On Charm Packs: CHS-198-42 1 Spot On Fat Quarter Bundle: FQ-761-10

Holiday Glitz Colorstory 3 Spot On Charm Packs: CHS-201-42 1 Spot On Fat Quarter Bundle: FQ-760-10

**Shadow Play Colorstory** 3 Spot On Charm Packs: CHS-200-42 1 Spot On Fat Quarter Bundle: FQ-763-10