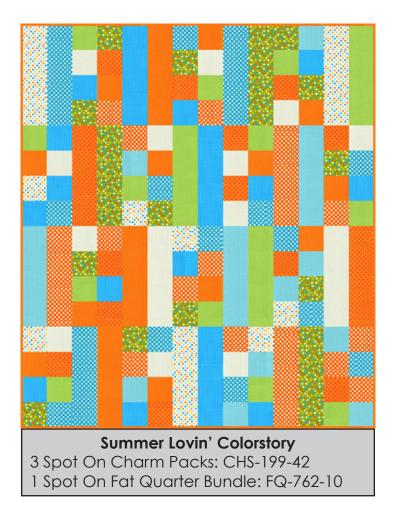

# Quilt Assembly

- 1. Sew sets A and B together, alternating as you go, along long edges to create rows.
- 2. Sew rows together to complete quilt top.

Your top is complete! Baste, quilt, bind & enjoy.

**Dress Up Colorstory** 3 Spot On Charm Packs: CHS-202-42 1 Spot On Fat Quarter Bundle: FQ-764-10