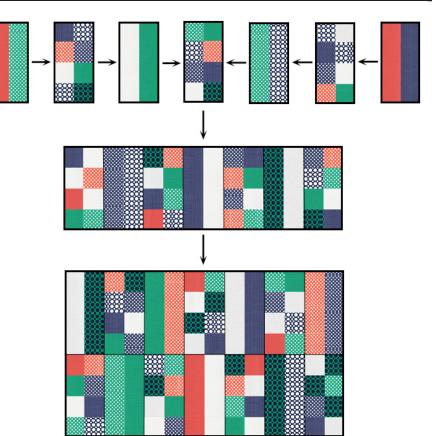

## **Cutting Instructions**

• From each fat quarter, cut 3 strips 5" x 18 1/2".

## **Sewing Instructions**

- Sew 2 charms (try not to sew two of the same print together) to make a 5" x 9 1/2" rectangle. Repeat to make 56 sets.
- Sew 2 rectangle sets together to make 5" x 18 1/2" rectangles. Repeat to make 28 sets.
- Sew 2 rectangle sets together along the long edge to make 9 1/2" x 18 1/2" rectangles. Repeat to make 14 sets (set A).
- Sew two 5" x 18 1/2" strips together along the long edge. Repeat to create 14 sets (set B).

# Quilt Assembly

- 1. Sew sets A and B together, alternating as you go, along long edges to create rows.
- 2. Sew rows together to complete quilt top.

Your top is complete! Baste, quilt, bind & enjoy.

**Dress Up Colorstory** 3 Spot On Charm Packs: CHS-202-42 1 Spot On Fat Quarter Bundle: FQ-764-10