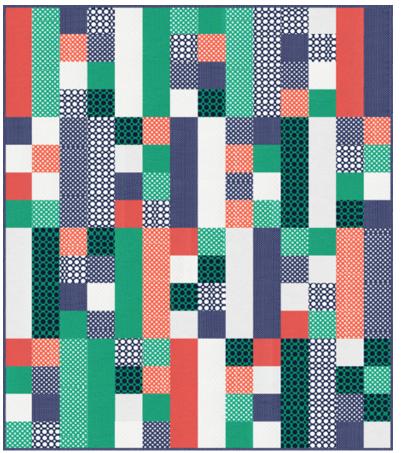

#### For individual use only - Not for resale

Copyright 2014, Robert Kaufman

Finished quilt measures 63"x72" Shown in "Prep School" colorstory. Please see page 3 & 4 for additional colorstories & fabric requirements.

# Quilt Assembly

- 1. Sew sets A and B together, alternating as you go, along long edges to create rows.
- 2. Sew rows together to complete quilt top.

Your top is complete! Baste, quilt, bind & enjoy.

**Dress Up Colorstory** 3 Spot On Charm Packs: CHS-202-42 1 Spot On Fat Quarter Bundle: FQ-764-10