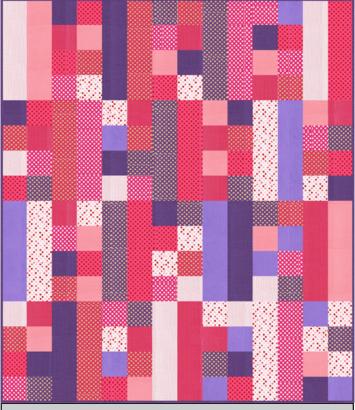

# Quilt Assembly

- 1. Sew sets A and B together, alternating as you go, along long edges to create rows.
- 2. Sew rows together to complete quilt top.

Your top is complete! Baste, quilt, bind & enjoy.

**Dress Up Colorstory** 3 Spot On Charm Packs: CHS-202-42 1 Spot On Fat Quarter Bundle: FQ-764-10