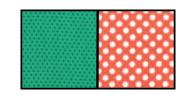

## **Sewing Instructions**

- Sew 2 charms (try not to sew two of the same print together) to make a 5" x 9 1/2" rectangle. Repeat to make 56 sets.
- Sew 2 rectangle sets together to make 5" x 18 1/2" rectangles. Repeat to make 28 sets.
- Sew 2 rectangle sets together along the long edge to make 9 1/2" x 18 1/2" rectangles. Repeat to make 14 sets (set A).
- Sew two 5" x 18 1/2" strips together along the long edge. Repeat to create 14 sets (set B).