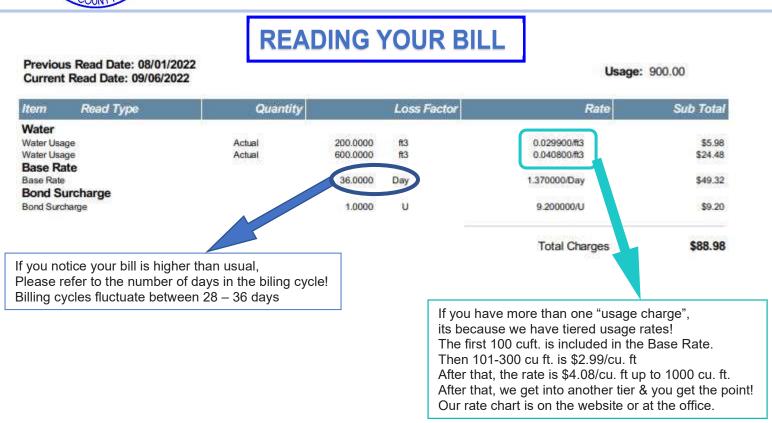

Did you know, we implemented the Daily Rate for this purpose? If you move or close in between billing cycles, you'll be charged for the length of your stay, as opposed to a full month!