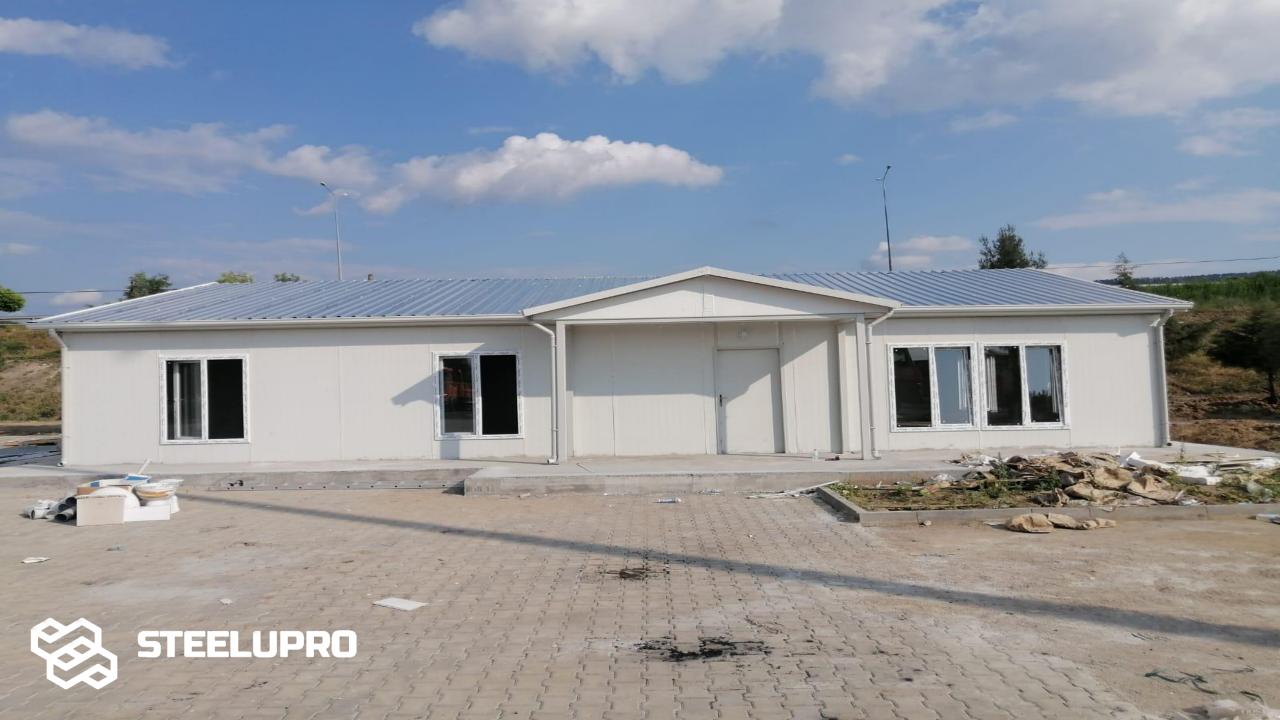

# Turkey / İstanbul 421 m2, 1 Units Prefabricated Office Building, It was completed and delivered in 25 days.

Turkey / İskenderun 87 m2, 1 Units Light Gauge Steel Building, It was completed and delivered in 35 days.