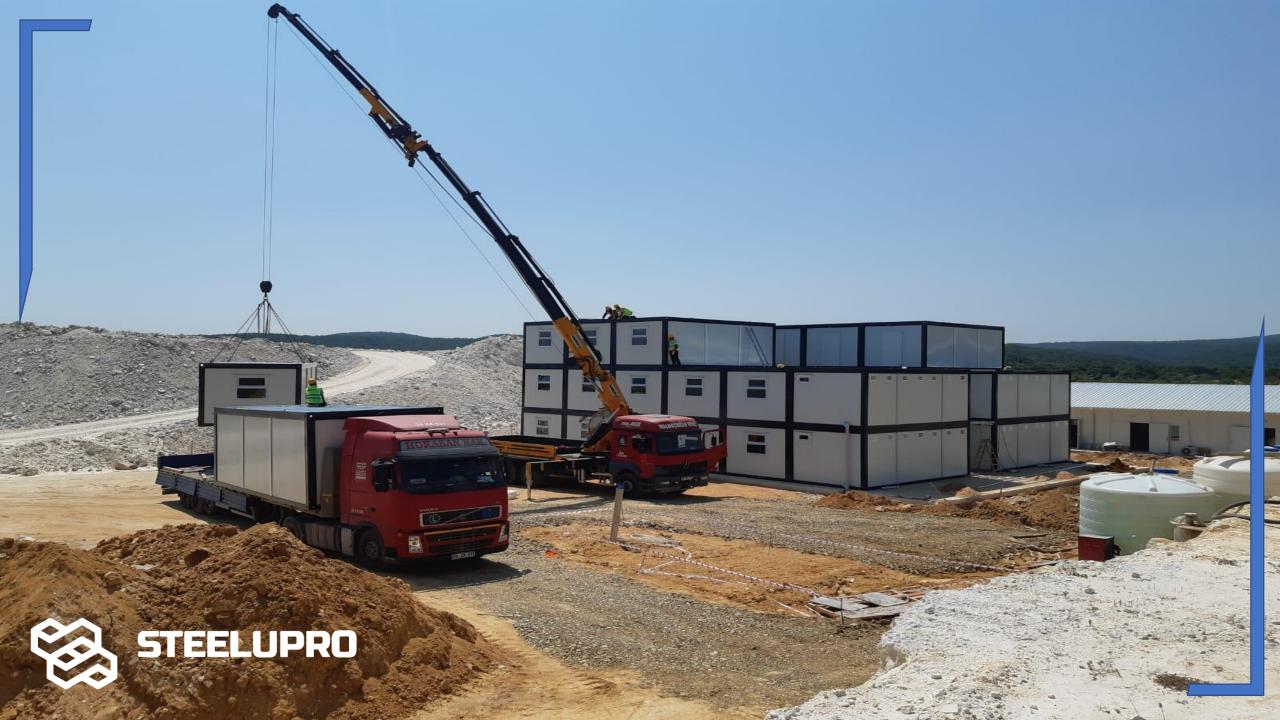

Perfect working harmony of many different disciplines together.

**Şişecam Çatalca Facilities Office and Bed House Buildings** 

II. 11

F

205 M2 Container 8 Units Office Building 280 M2 Prefabricated Staf Catering House Building 800 M2 Container 36 Units Combination Bed Household Building The Assembly was completed in 20 days and delivered to our customers.

#### Turkey / Kocaeli 2 Piece Dressing Cabin 2 Piece The Dining Hall Container was assembled and delivered to our customers in 1 day.

100