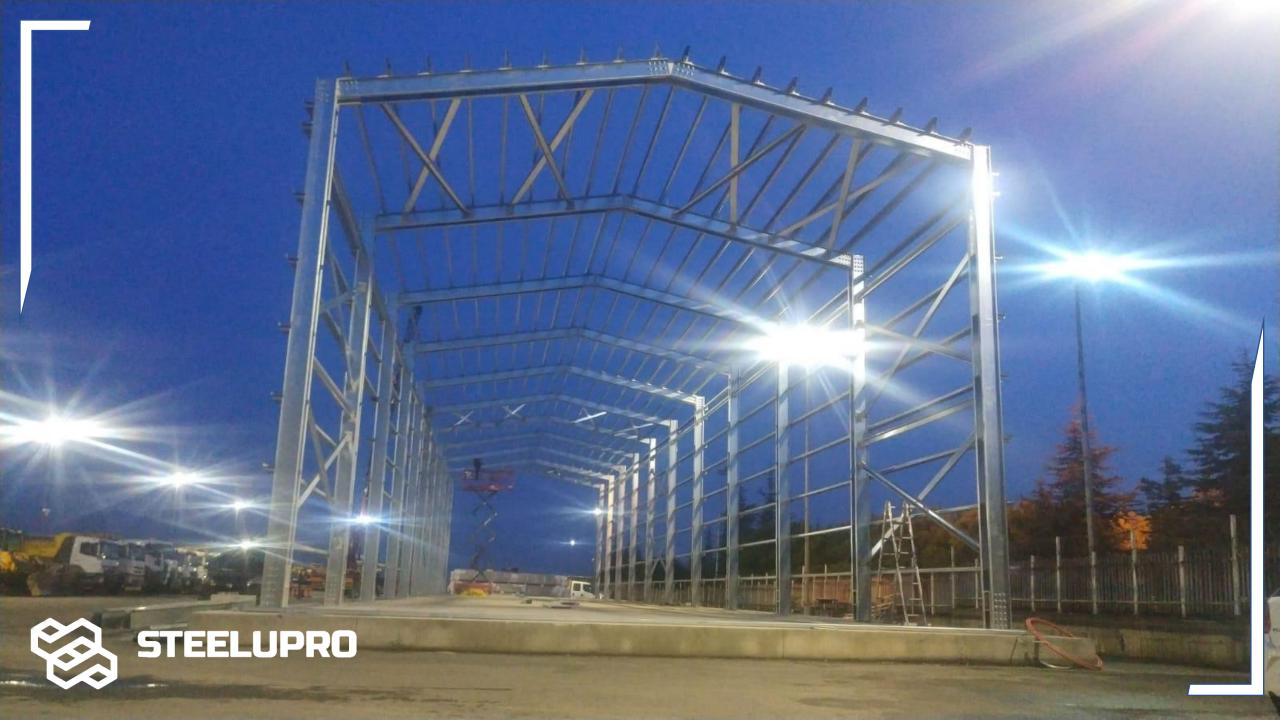

#### Turkey / Istanbul 8 Units of 1232 M2 Light Steel Terrace Floor Project on Reinforced Concrete Buildings

CED A

Istanbul / Turkey

T-10 - ----

1900 M2 Salt Depot Hangar Building Was Completed In 19 Days.