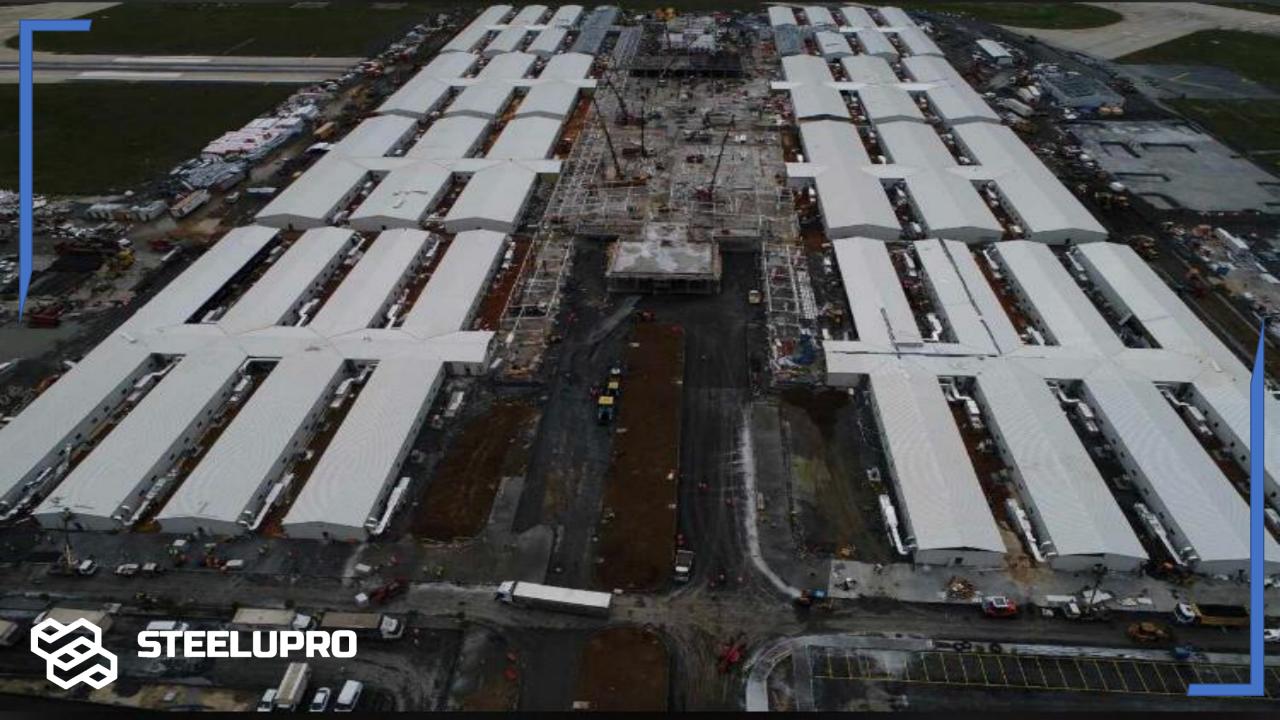

## YEŞİLKÖY PROF. DR. MURAT DİLMENER PANDEMİC HOSPITAL

> The treatment units built with light steel structure system in the construction site of the Sahra Hospital, which was completed in Istanbul Yeşilköy, were completed in 16 days as 5900 M2 and 2100 M2 in two blocks.

Thanks to successful planning and process management, 500 m2 of production per day was planned and delivered in full on time.

assores in the south

Light steel ceiling and wall panels were assembled and sandwich panels were used as roof coverings. Corrugated steel sheet cladding as the outer coating of the structure.