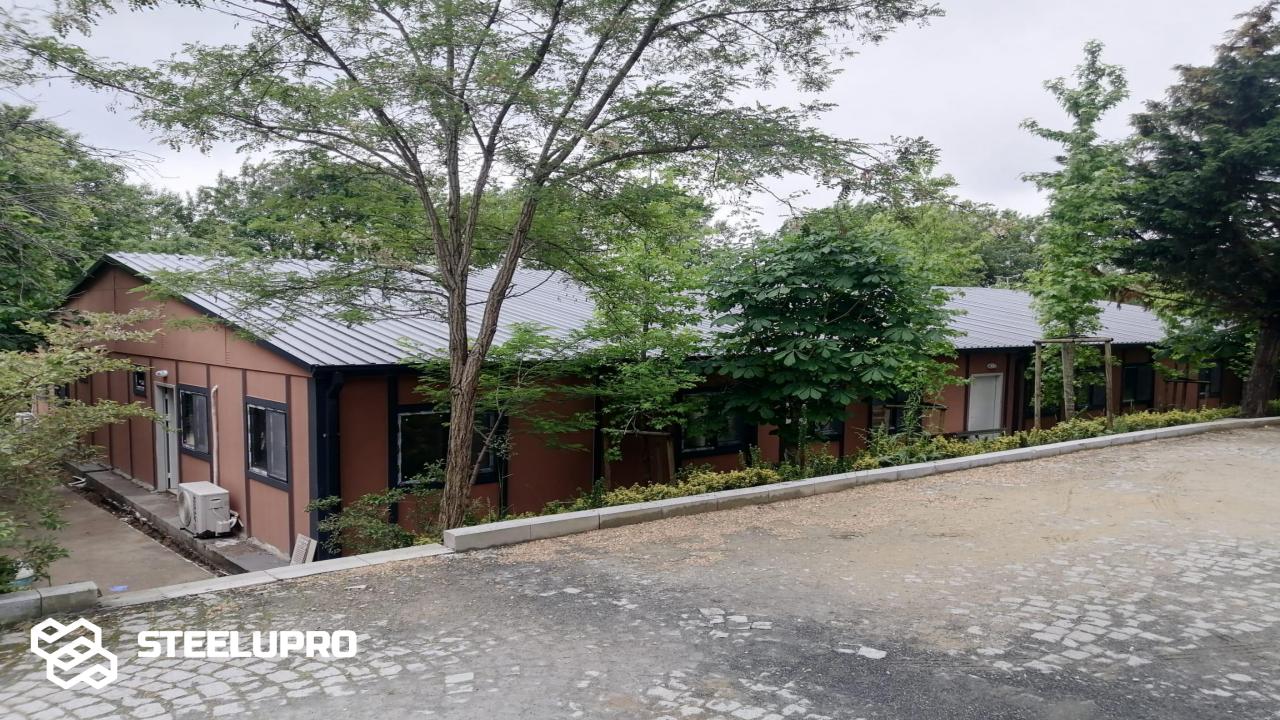

# Turkey / İstanbul 421 m2, 1 Units Prefabricated Office Building, It was completed and delivered in 25 days.

Turkey / İskenderun 87 m2, 1 Units Light Gauge Steel Building, It was completed and delivered in 35 days.