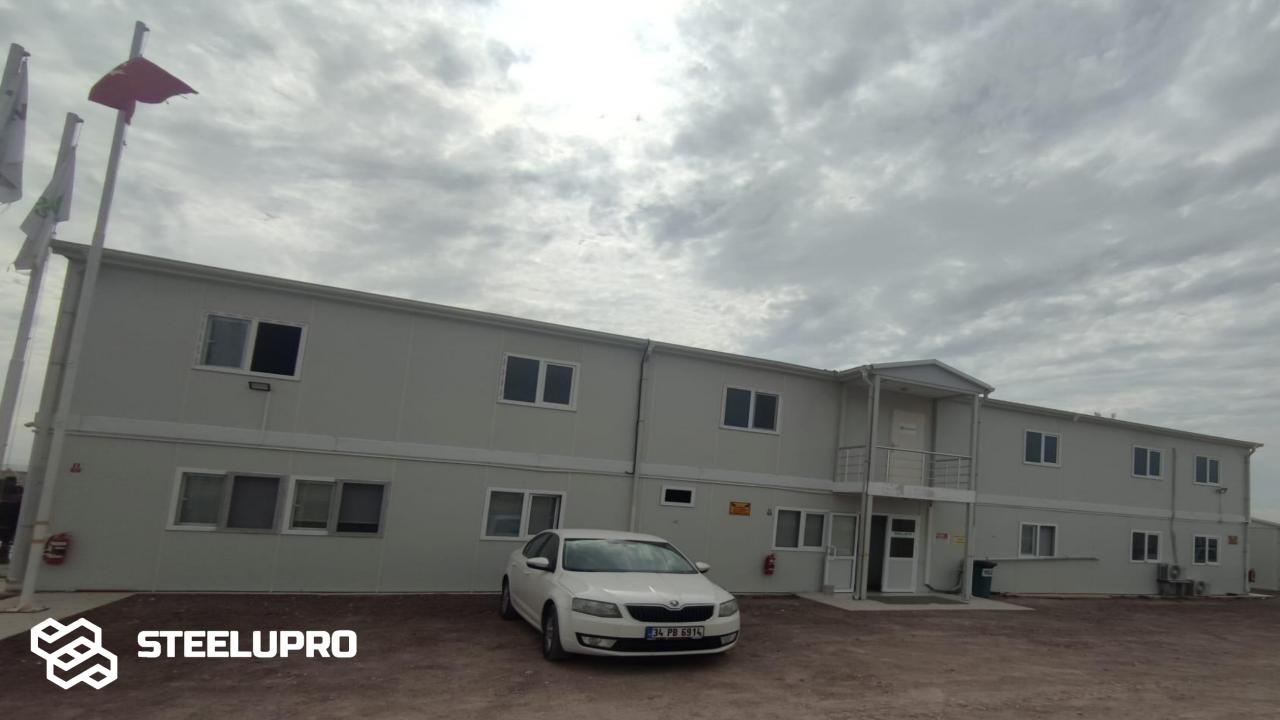

# **Turkey / Yalova ( 3 Story Building)**

GEMAK

12200

K.C.

519 m2, 1 Units Light Gauge School Building, It was completed and delivered in 65 days.

\*\*\*\*\*\*\*\*\*

(rin 2

24.71

## Turkey / Niğde 1 Units 2 Story Prefabricated Office 510m2 Construction System, It was completed and delivered in 25 days.

1-

井

Γ

References