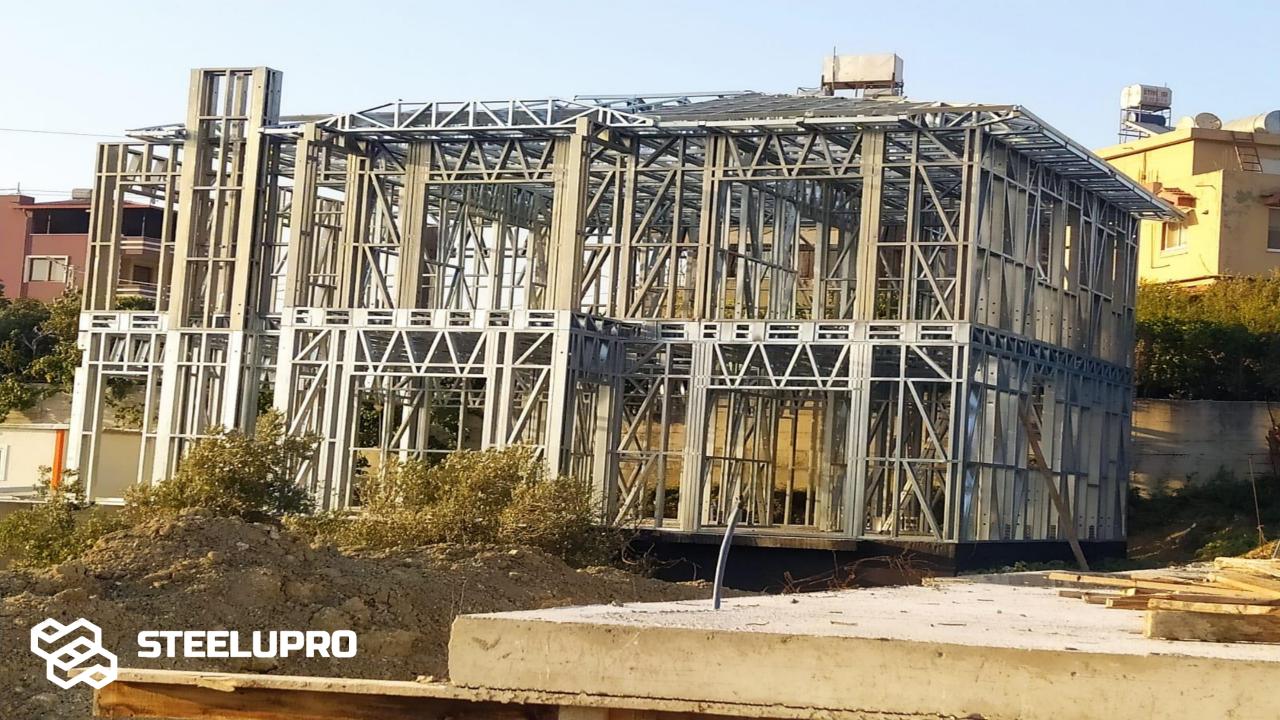

## Turkey / Hatay 2 Units Light Gauge Steel Building Construction System, It was completed and delivered in 25 days.