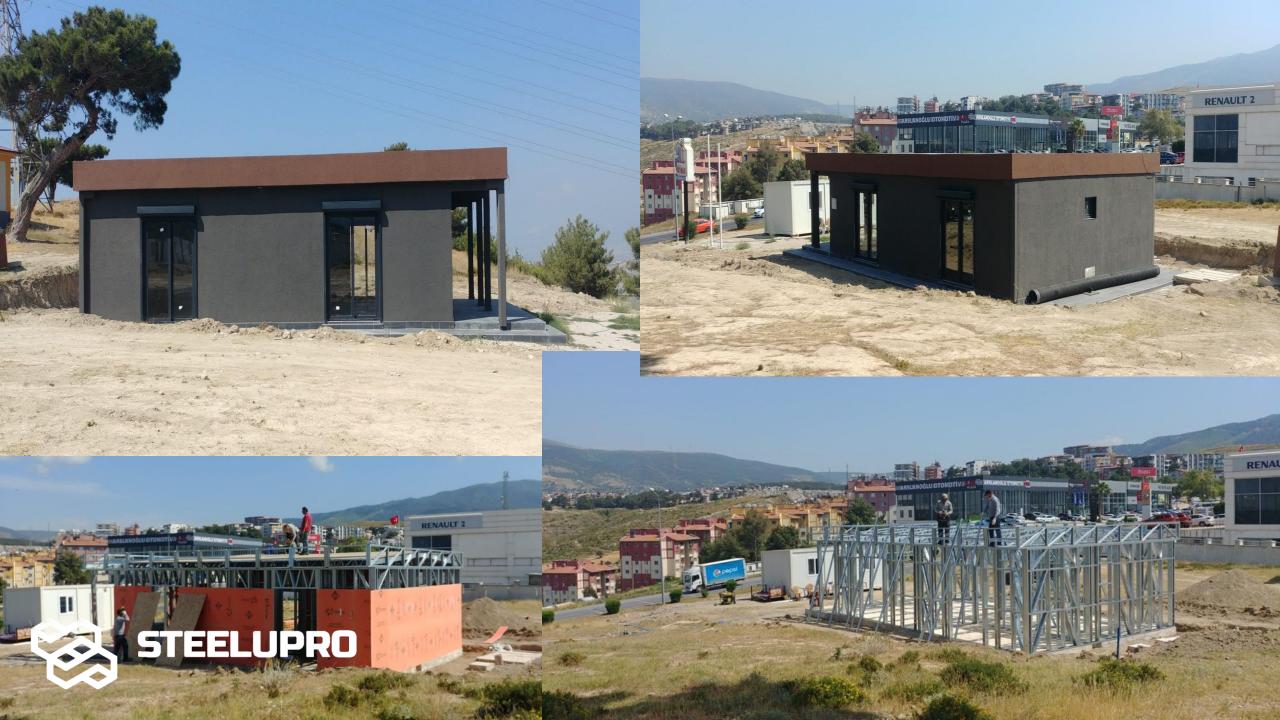

## Turkey / Hatay 1 Units Prefabricated 160m2 Construction System, It was completed and delivered in 5 days.

H