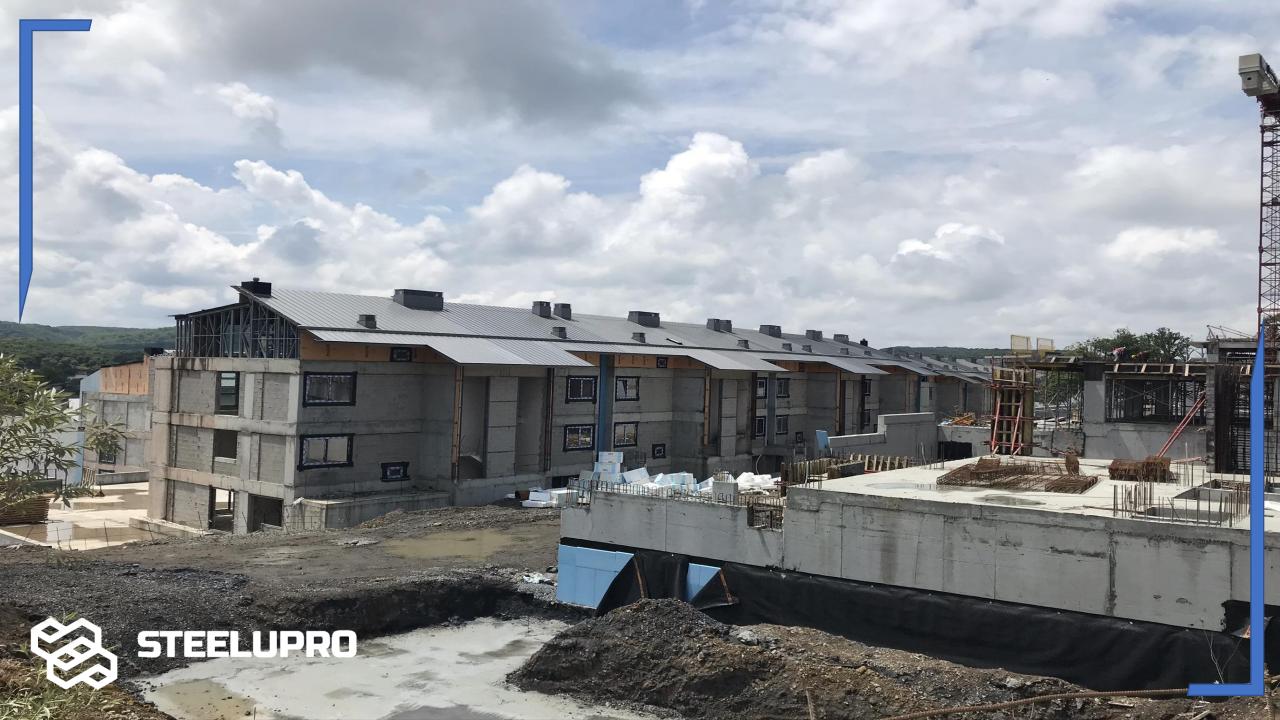

#### Turkey / Istanbul 8 Units of 1232 M2 Light Steel Terrace Floor Project on Reinforced Concrete Buildings

CED A

Istanbul / Turkey

T-10 - ----

1900 M2 Salt Depot Hangar Building Was Completed In 19 Days.