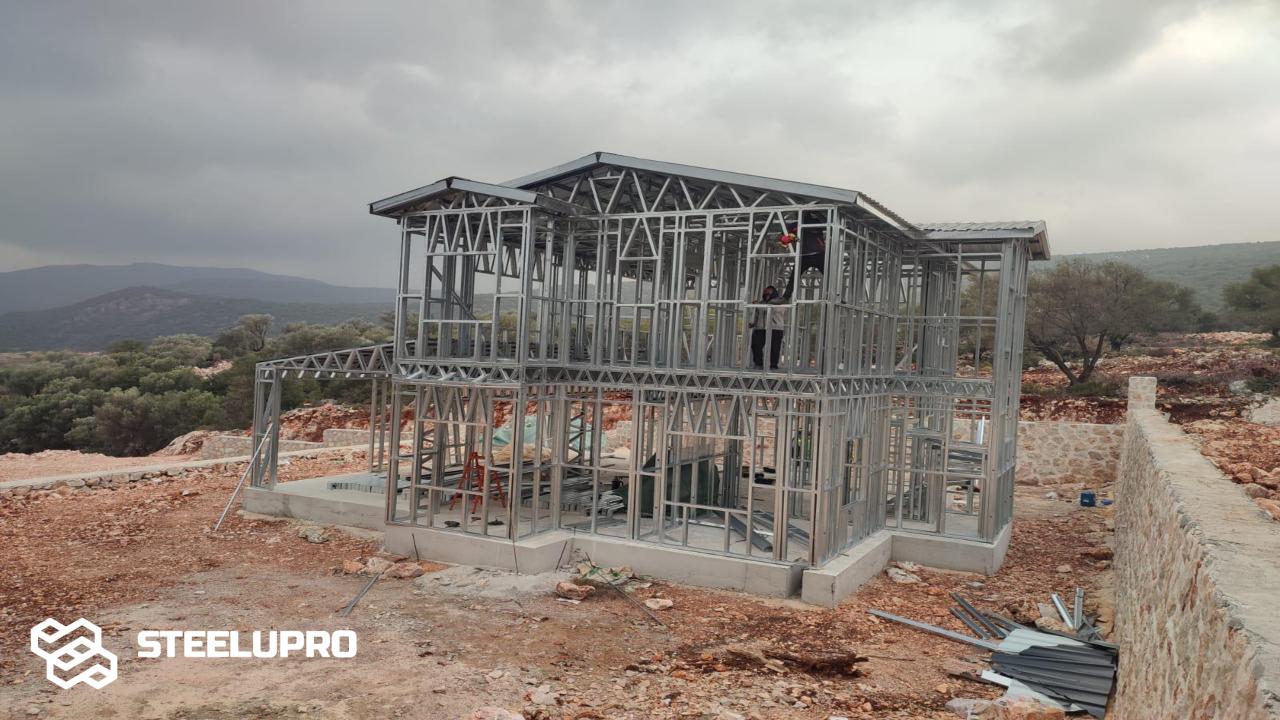

## Turkey / Hatay 2 Units Light Gauge Steel Building Construction System, It was completed and delivered in 25 days.