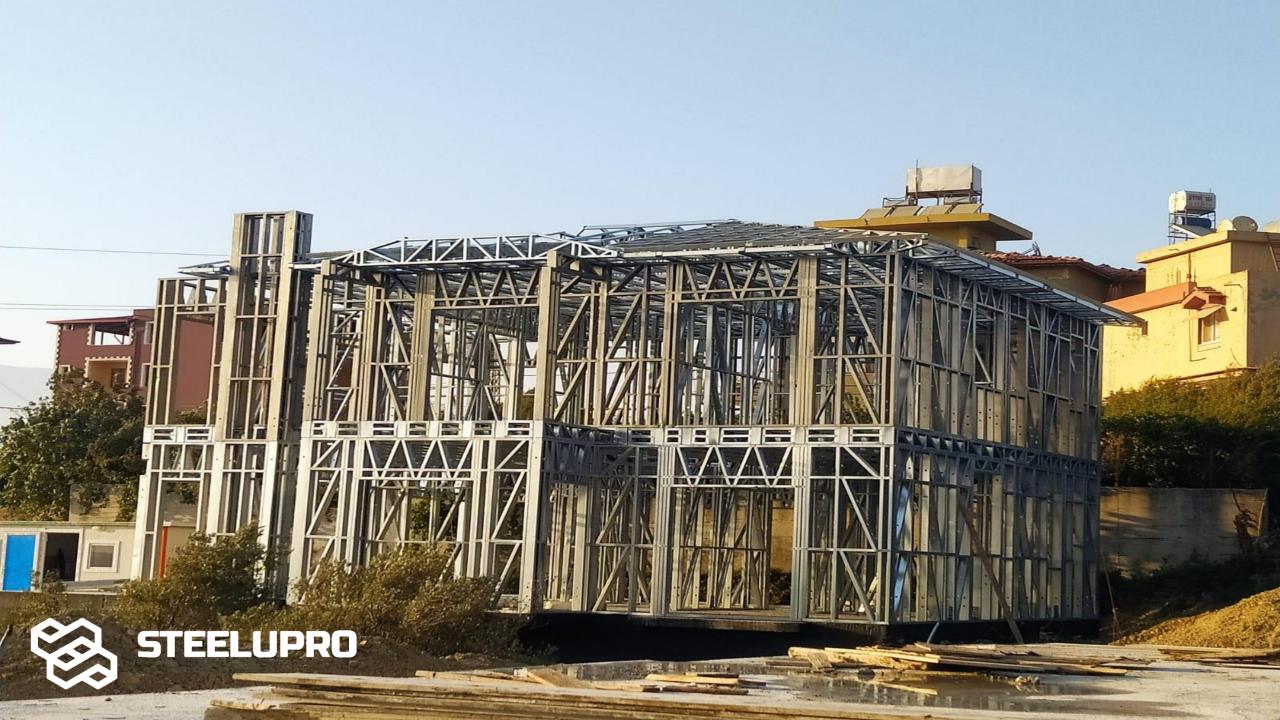

## Turkey / Hatay 2 Units Light Gauge Steel Building Construction System, It was completed and delivered in 25 days.

## Turkey / Hatay 1 Units Prefabricated 160m2 Construction System, It was completed and delivered in 5 days.

H