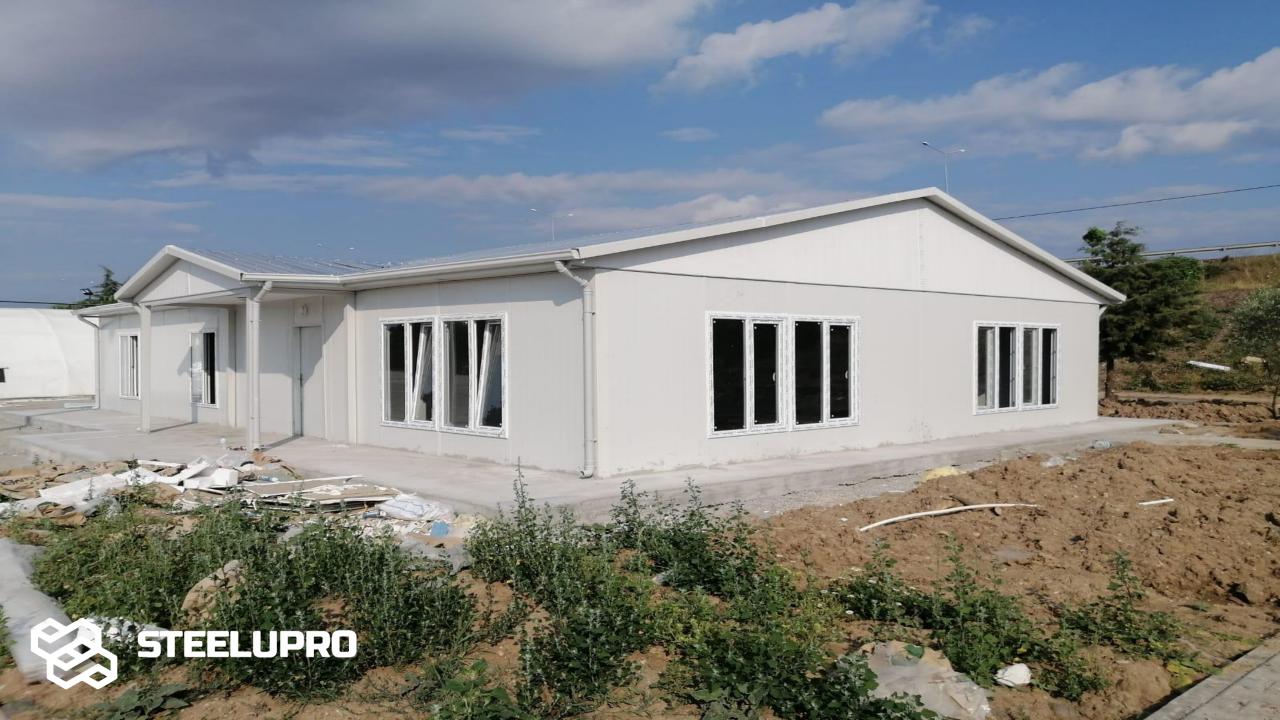

# Turkey / İstanbul 421 m2, 1 Units Prefabricated Office Building, It was completed and delivered in 25 days.

Turkey / İskenderun 87 m2, 1 Units Light Gauge Steel Building, It was completed and delivered in 35 days.