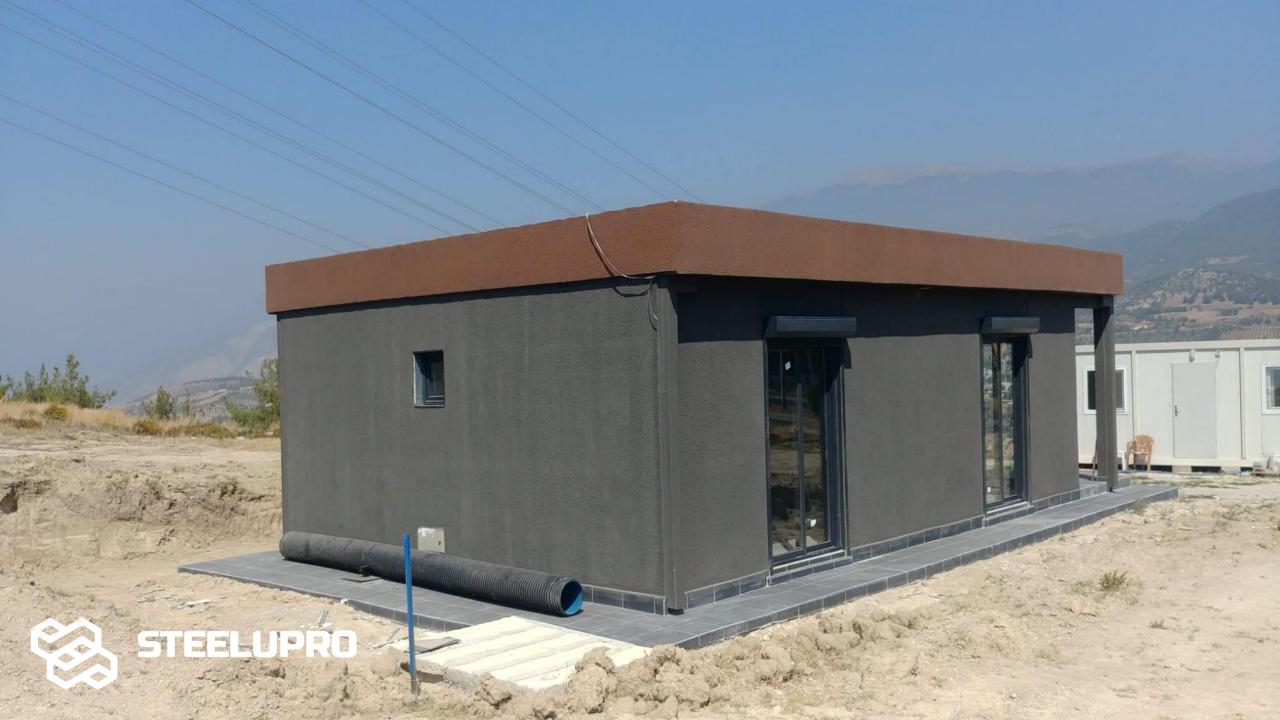

## Turkey / Hatay 1 Units Prefabricated 160m2 Construction System, It was completed and delivered in 5 days.

H