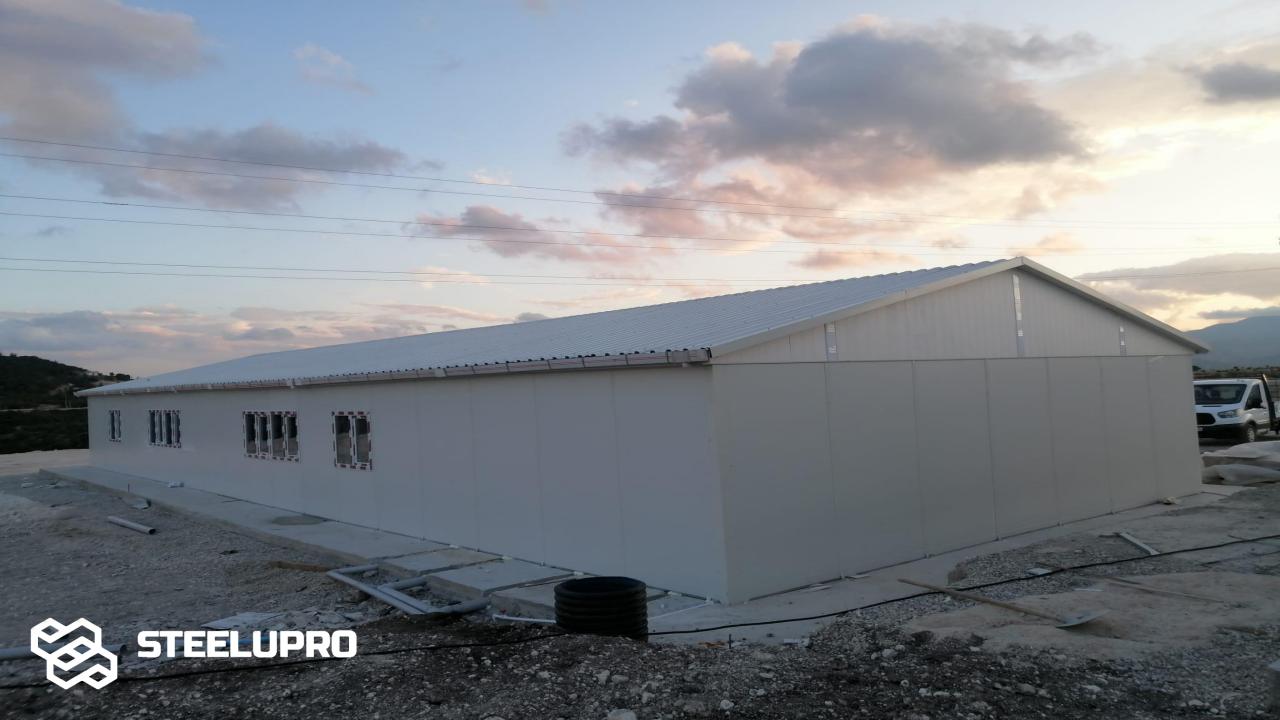

## Turkey / Hatay 2 Units Light Gauge Steel Building Construction System, It was completed and delivered in 25 days.