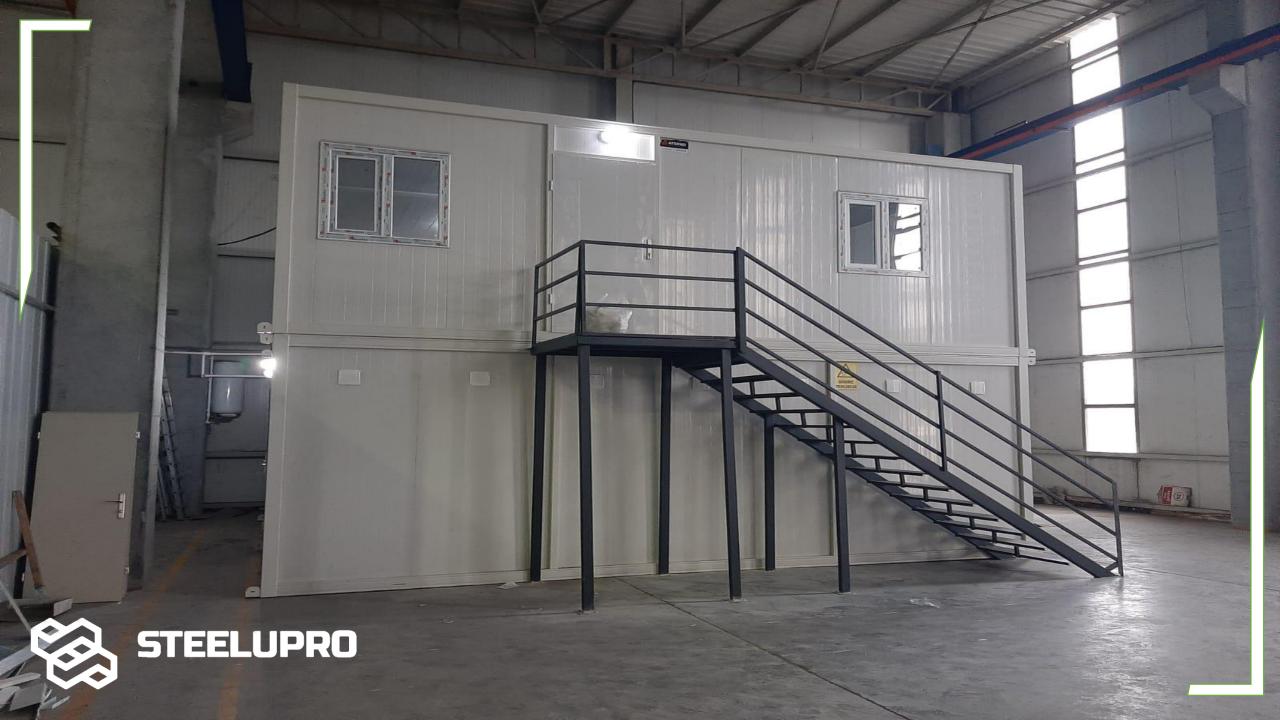

Perfect working harmony of many different disciplines together.

**Şişecam Çatalca Facilities Office and Bed House Buildings** 

II. 11

F

205 M2 Container 8 Units Office Building 280 M2 Prefabricated Staf Catering House Building 800 M2 Container 36 Units Combination Bed Household Building The Assembly was completed in 20 days and delivered to our customers.