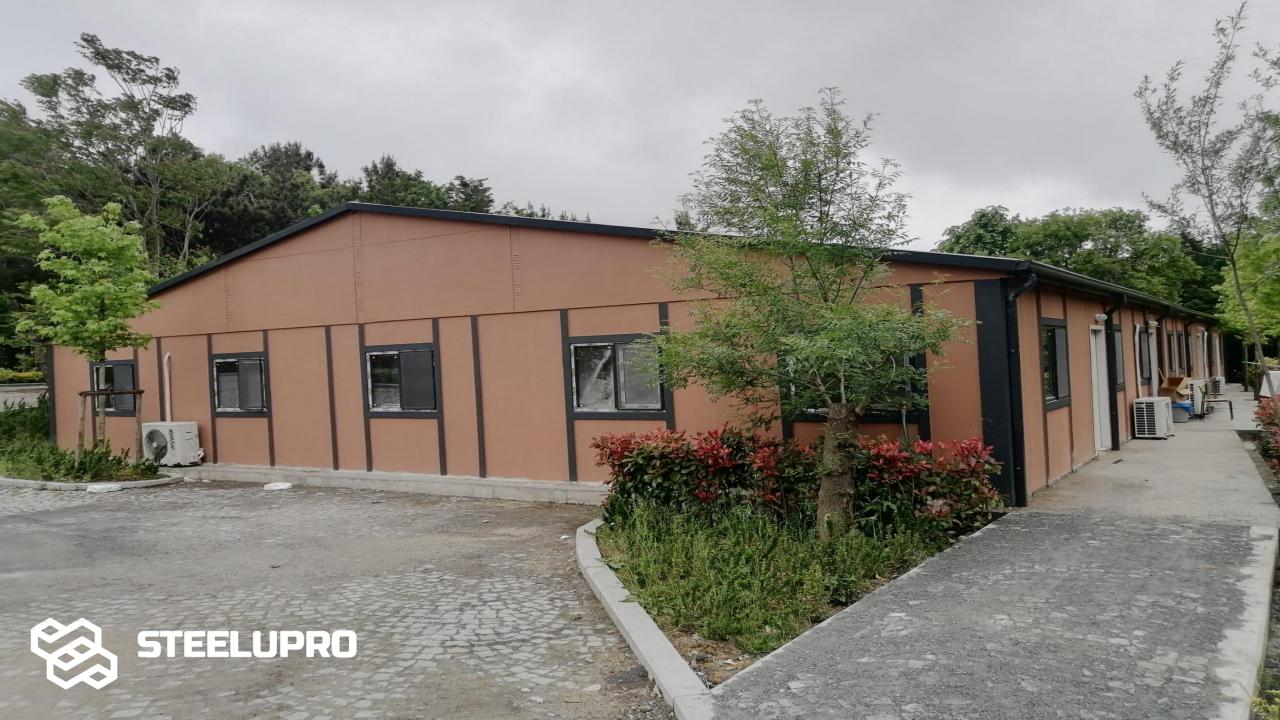

- ALANT

5

CERTAIN

5

H

-

Turkey / Kütahya 215 m2, 1 Units Prefabricated Office Building, It was completed and delivered in 25 days.