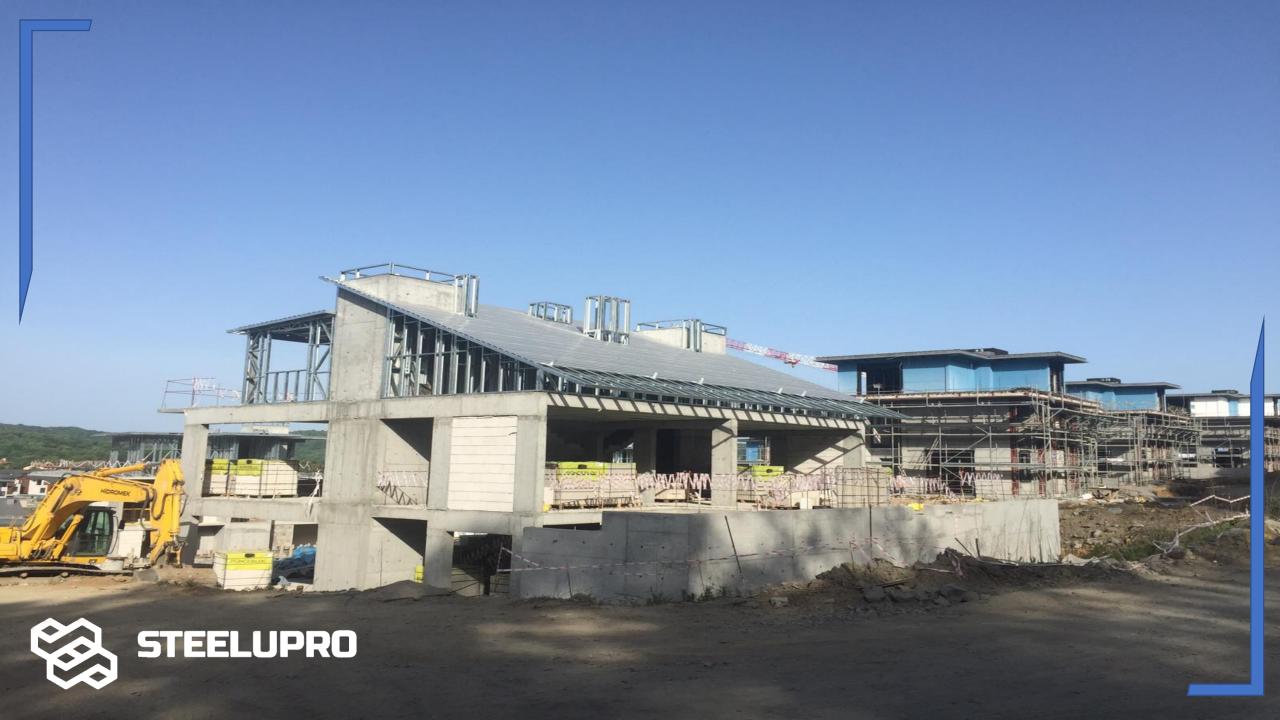

#### Turkey / Istanbul 8 Units of 1232 M2 Light Steel Terrace Floor Project on Reinforced Concrete Buildings

CED A

Istanbul / Turkey

T-10 - ----

1900 M2 Salt Depot Hangar Building Was Completed In 19 Days.