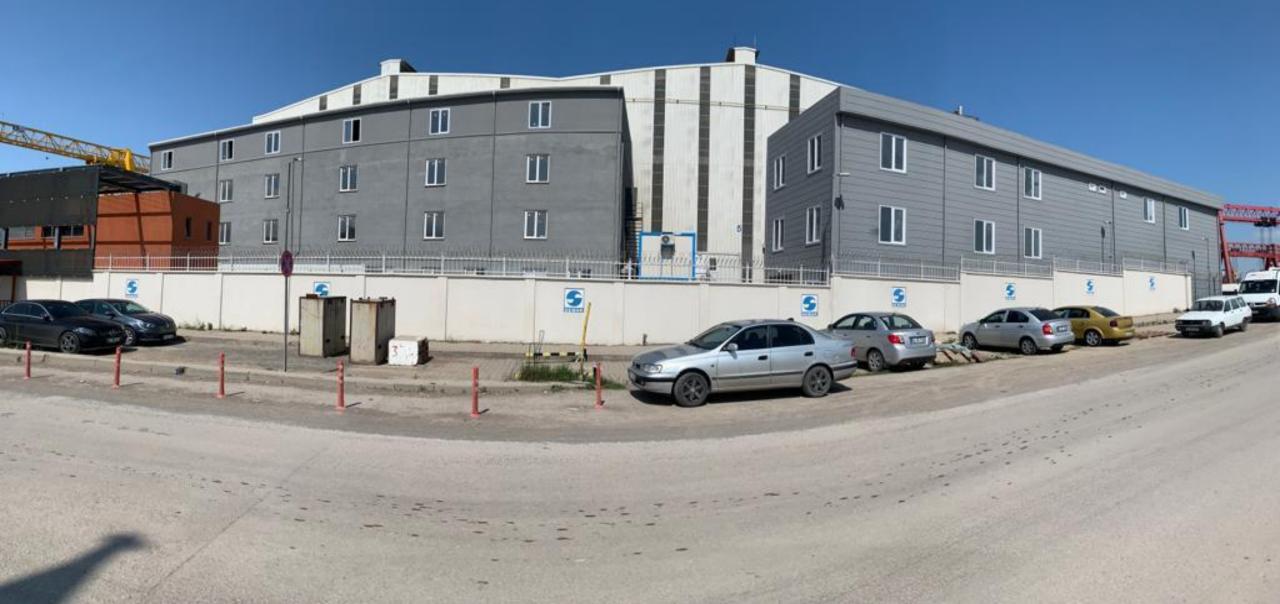

# **Turkey / Yalova ( 3 Story Building)**

GEMAK

12200

K.C.

519 m2, 1 Units Light Gauge School Building, It was completed and delivered in 65 days.

\*\*\*\*\*\*\*\*\*

(rin 2

24.71