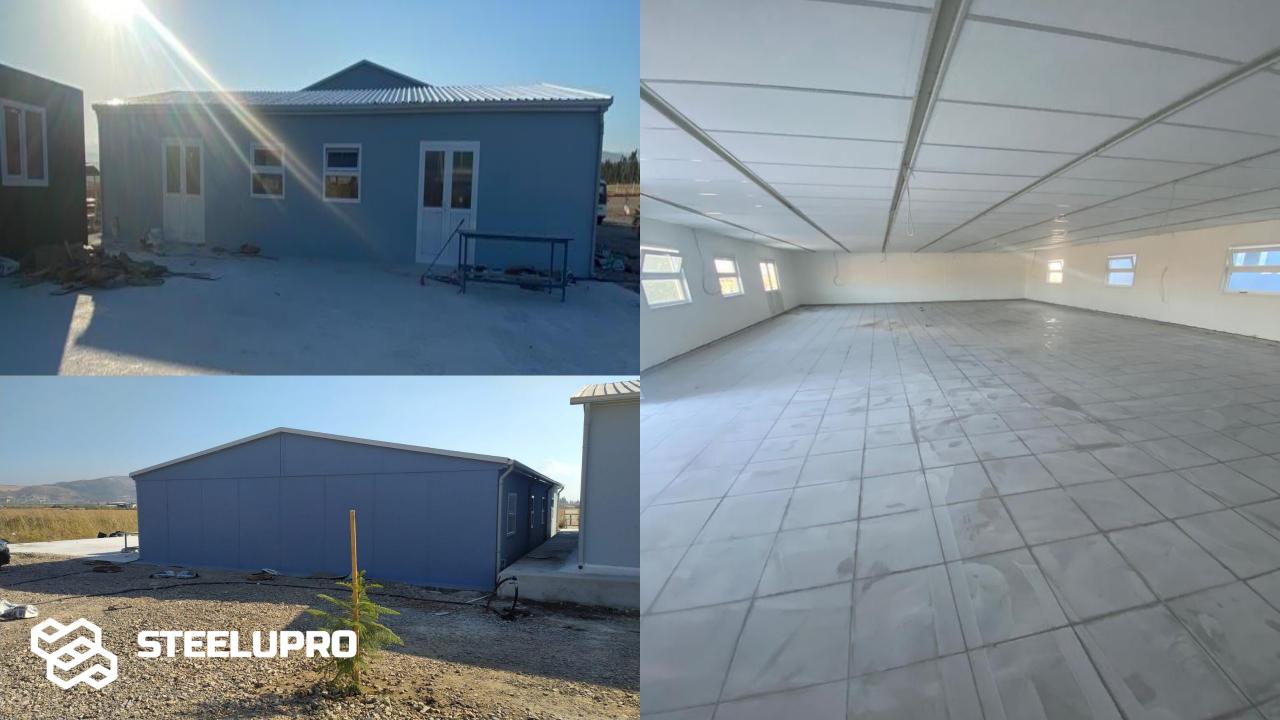

## Turkey / Hatay 1 Units Prefabricated 160m2 Construction System, It was completed and delivered in 5 days.

H

## Turkey / Niğde 1 Units 2 Story Prefabricated Office 510m2 Construction System, It was completed and delivered in 25 days.

1-

井

Γ

References