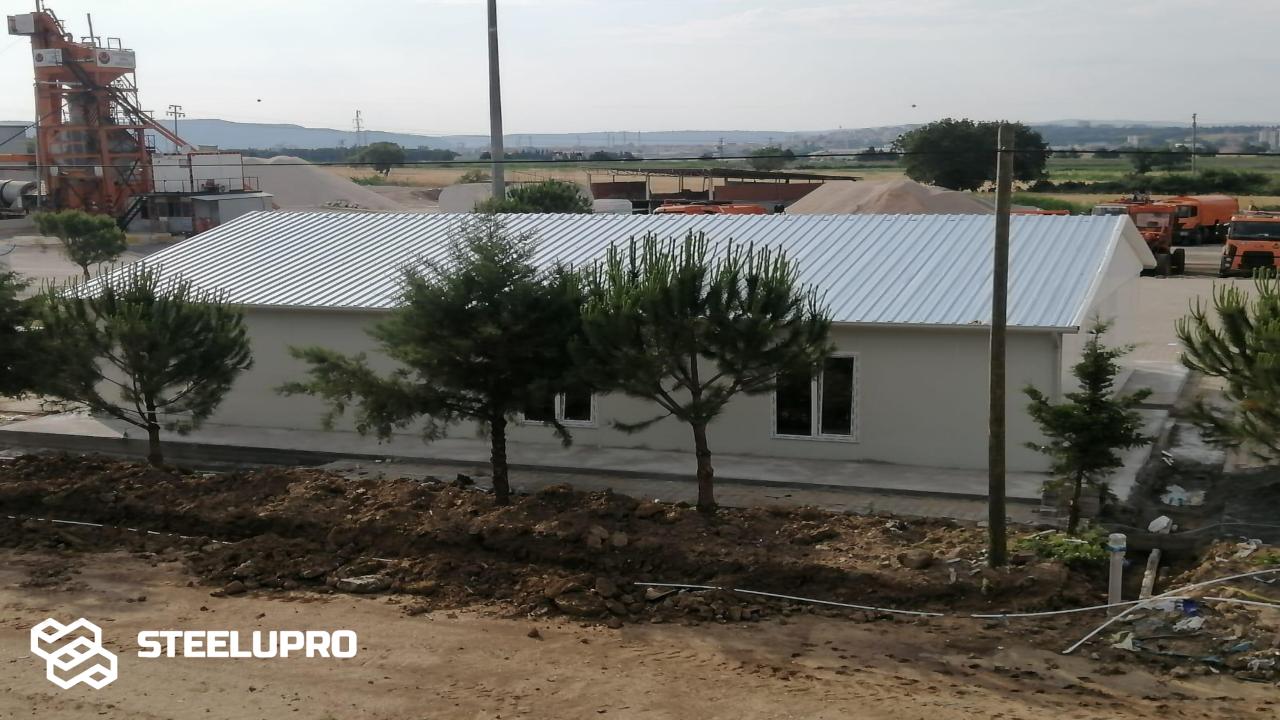

## Turkey / Hatay 2 Units Light Gauge Steel Building Construction System, It was completed and delivered in 25 days.