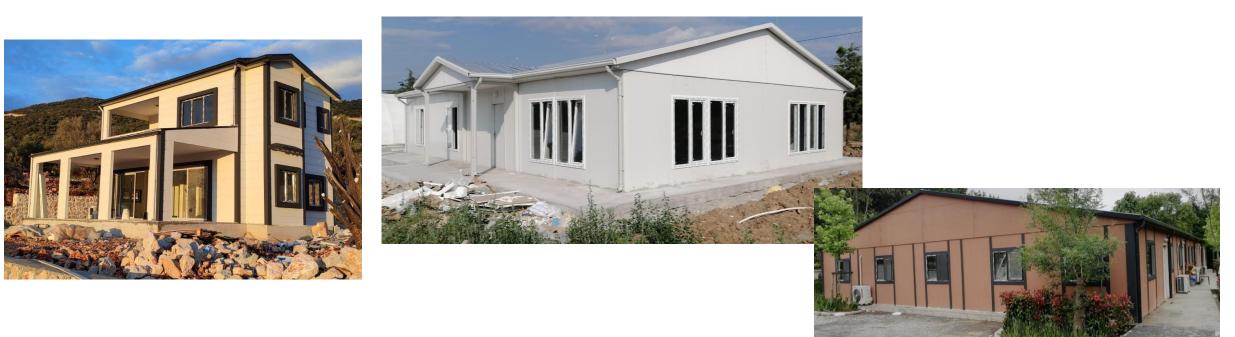

134 M2 Single Flat, Light Steel Building was completed in 22 days and delivered to our costomers.

Turkey / Istanbul Zeyport Liman İşletmeleri ( GEMTAÇ ) Heavy Steel Storage Racks were assembled and delivered to our customers in 10 days

#### Turkey / Antalya 140 m2, 1 Units Light Gauge Steel Building, It was completed and delivered in 45 days.

STEELUPRO

# Turkey / Çanakkale

161 m2, 1 Units Prefabricated Office Building, It was completed and delivered in 25 days.

in the

Ē

- ALANT

5

CERTAIN

5

H

-

Turkey / Kütahya 215 m2, 1 Units Prefabricated Office Building, It was completed and delivered in 25 days.

# Turkey / İstanbul 421 m2, 1 Units Prefabricated Office Building, It was completed and delivered in 25 days.

Turkey / İskenderun 87 m2, 1 Units Light Gauge Steel Building, It was completed and delivered in 35 days.