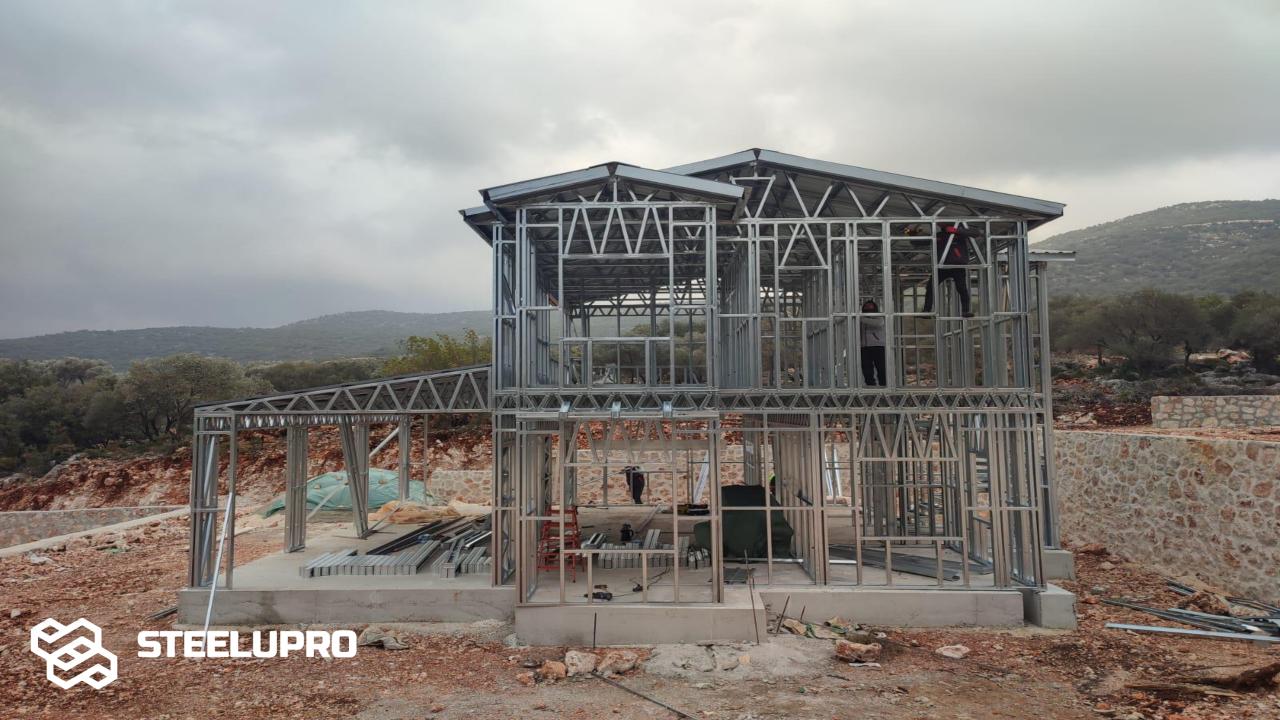

## Turkey / Hatay 2 Units Light Gauge Steel Building Construction System, It was completed and delivered in 25 days.