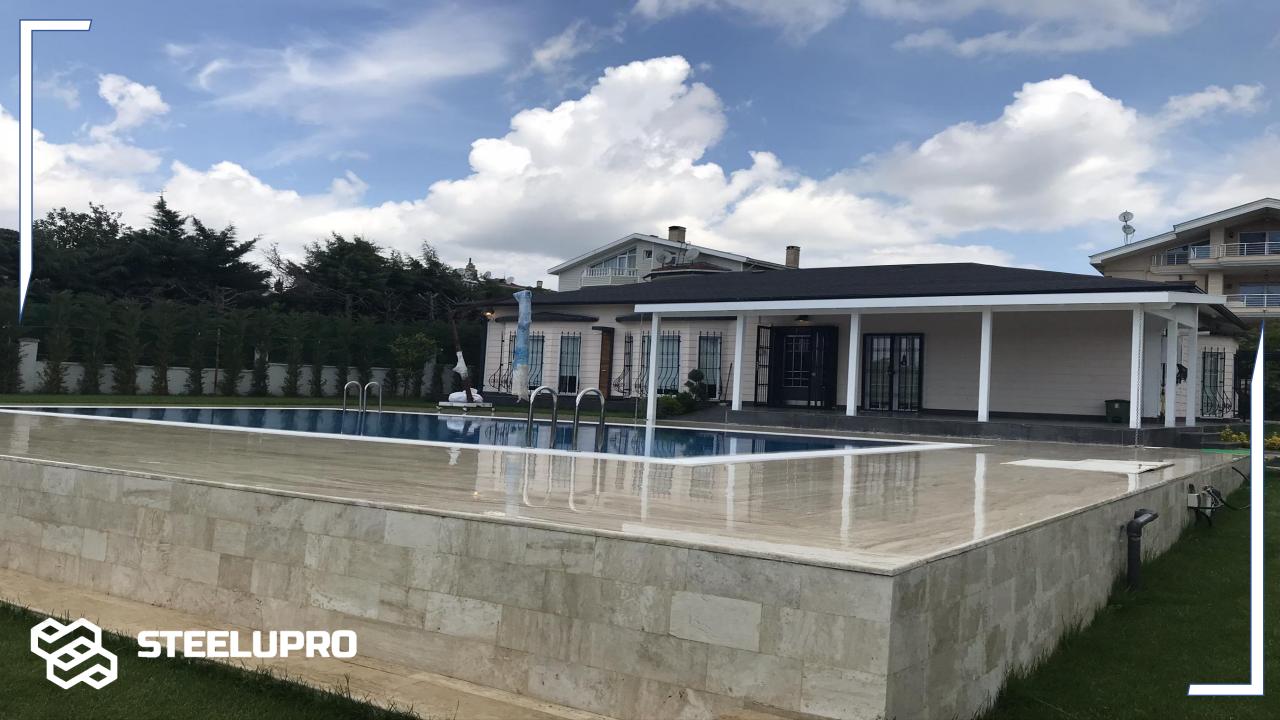

#### Turkey / Antalya 140 m2, 1 Units Light Gauge Steel Building, It was completed and delivered in 45 days.

STEELUPRO