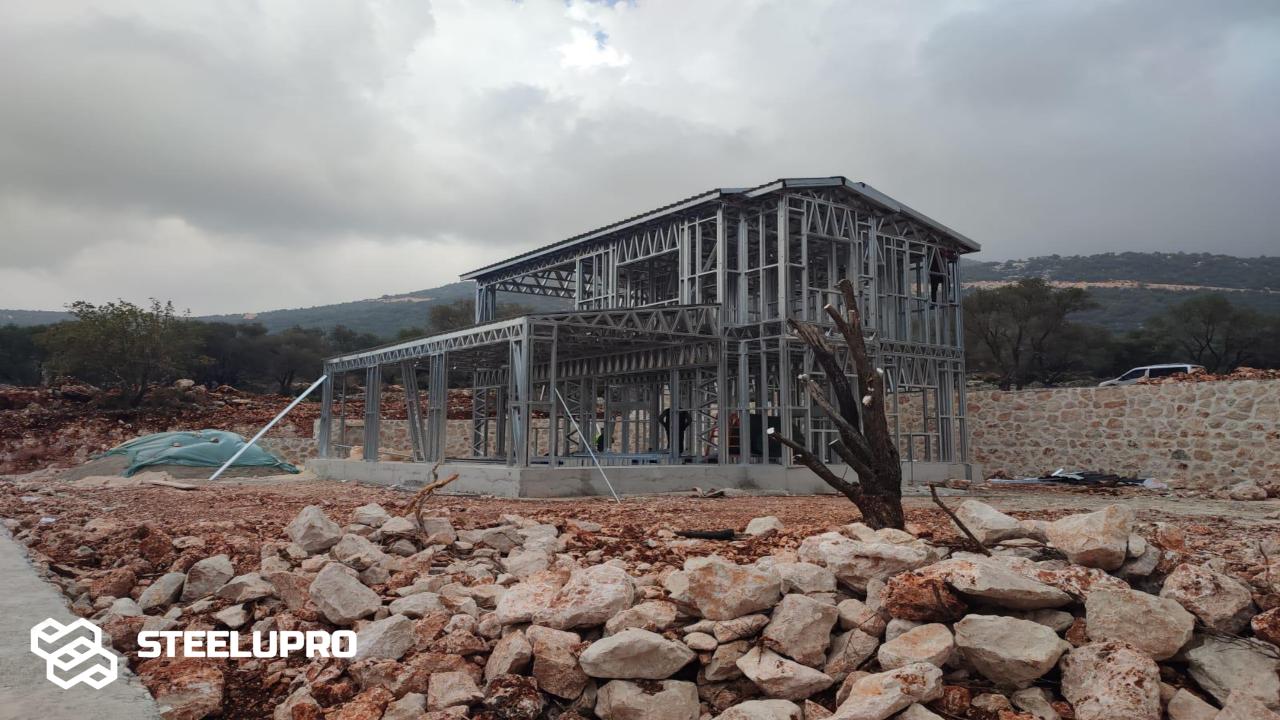

## Turkey / Hatay 2 Units Light Gauge Steel Building Construction System, It was completed and delivered in 25 days.