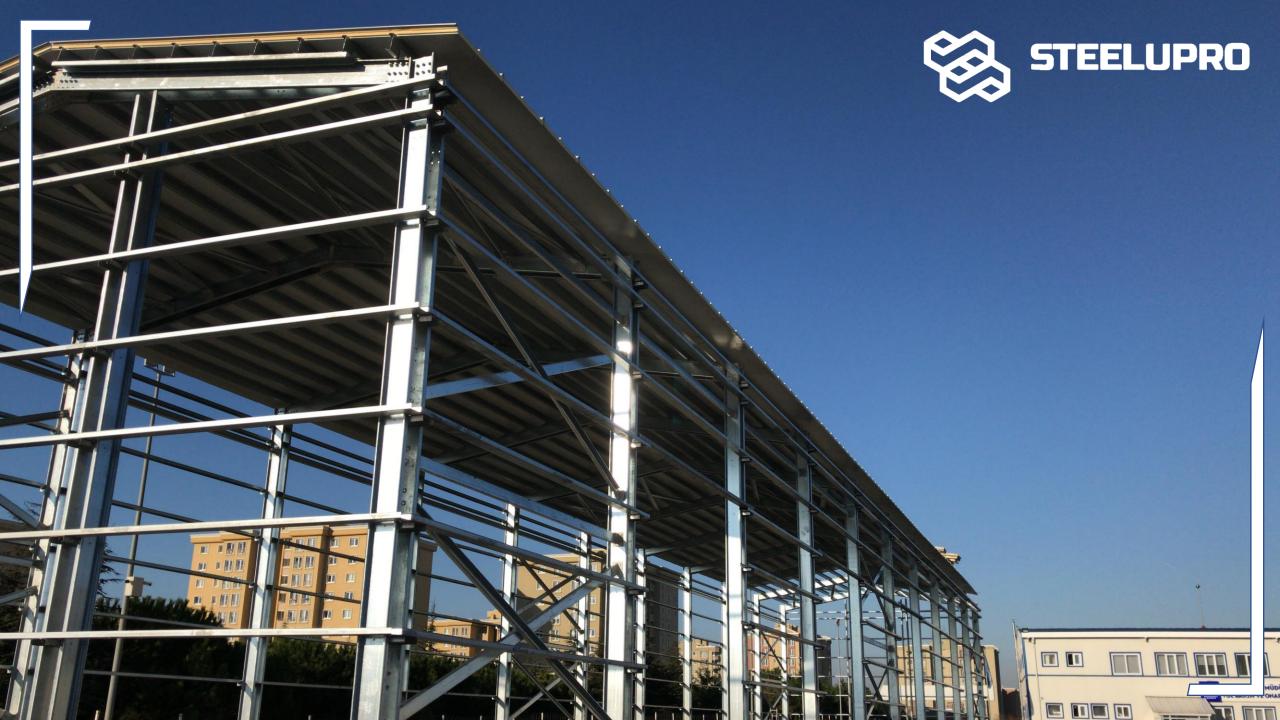

## YEŞİLKÖY PROF. DR. MURAT DİLMENER PANDEMİC HOSPITAL

> The treatment units built with light steel structure system in the construction site of the Sahra Hospital, which was completed in Istanbul Yeşilköy, were completed in 16 days as 5900 M2 and 2100 M2 in two blocks.

Thanks to successful planning and process management, 500 m2 of production per day was planned and delivered in full on time.

assores in the south

Light steel ceiling and wall panels were assembled and sandwich panels were used as roof coverings. Corrugated steel sheet cladding as the outer coating of the structure.