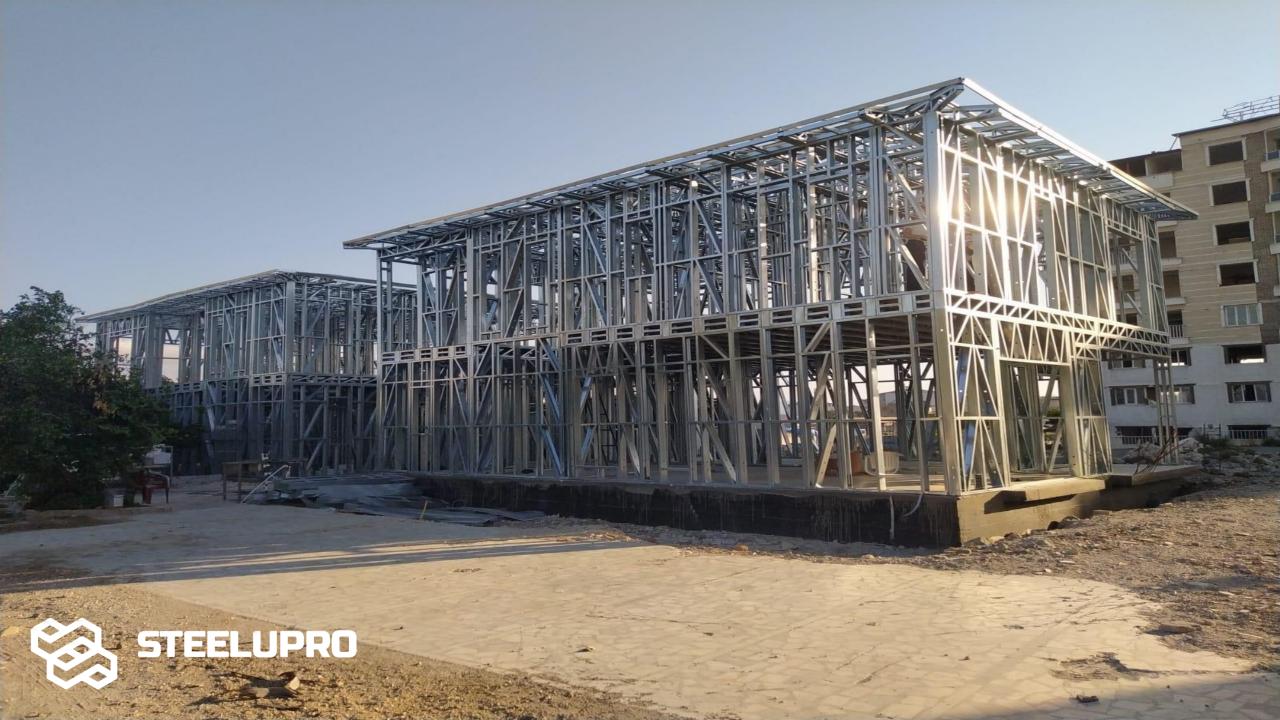

## Turkey / Hatay 2 Units Light Gauge Steel Building Construction System, It was completed and delivered in 25 days.