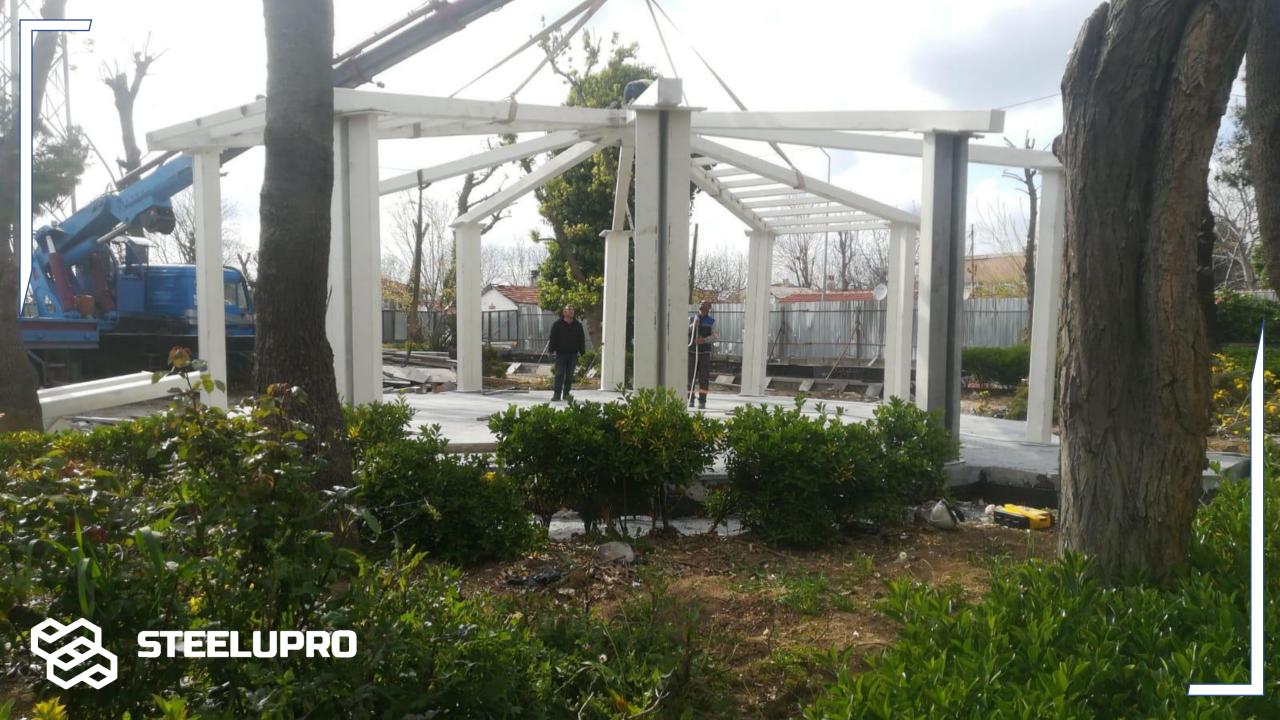

Steel Shapes, 90 M2 Library Building was completed and delivered in 2 days.

1 st

44 M2, 2 Units Metropol Container , It was completed and delivered in 20 days

# Üsküdar/İstanbul 21 M2 Metropol Container ,The taxi stand was completed and delivered in 20 days.

168 M2 Light Steel Housing Building was completed in 35 days on a turnkey basis and delivered to our customers.

134 M2 Single Flat, Light Steel Building was completed in 22 days and delivered to our costomers.

Turkey / Istanbul Zeyport Liman İşletmeleri ( GEMTAÇ ) Heavy Steel Storage Racks were assembled and delivered to our customers in 10 days