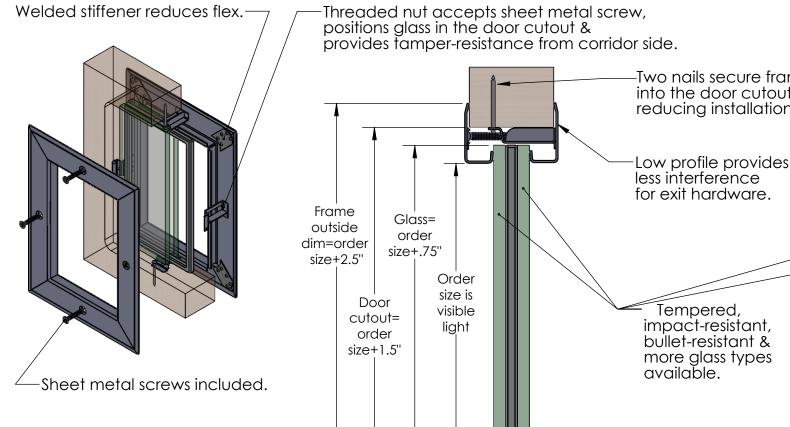

## **Model 110-D1**

- Low profile, holds 2 pieces of glass, seperated by spacer.
- Integral threaded nut positions glass for quick installation.
- Fasteners hidden on one face of frame.

1.75" or

other door

thicknesses

-Two nails secure frame half into the door cutout significantly reducing installation time.

Tempered, impact-resistant, bullet-resistant & more glass types available.

> Fasteners hidden on corridor side.-