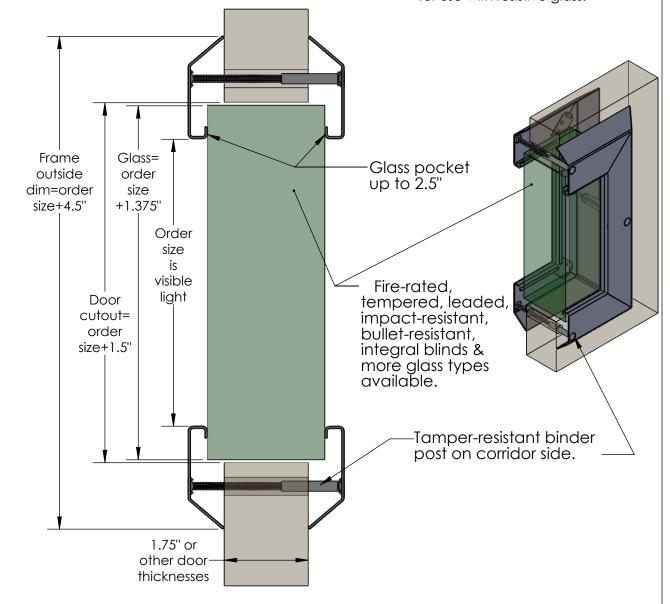

## Model 120A

- Fire-rated frame for thick glass.
- Pocket greater than 2" to 2.5" in 1.75" door.
- Fasteners go through door, glass nearly fills the cutout.

This frame may be installed with most fire-rated glazing material that has approval for conformance to ANSI/UL 10B, ANSI/UL 10C, NFPA 80, NFPA 252, or CAN/ULC \$104. Contact AMS for frames intended for use with resistive glass.