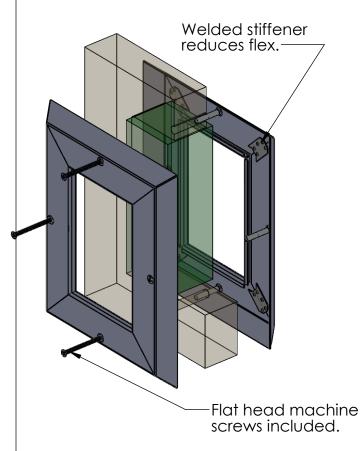

## Model 120A

- Fire-rated frame for thick glass.
- Pocket greater than 2" to 2.5" in 1.75" door.
- Fasteners go through door, glass nearly fills the cutout.

This frame may be installed with most fire-rated glazing material that has approval for conformance to ANSI/UL 10B, ANSI/UL 10C, NFPA 80, NFPA 252, or CAN/ULC \$104. Contact AMS for frames intended for use with resistive glass.