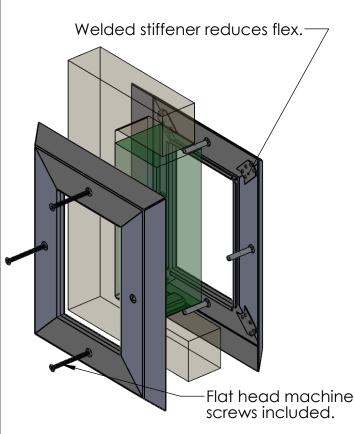

## Model 120MB

- Fire-rated frame for thick glass.
- This frame can be fabricated for custom applications.

This frame may be installed with most fire-rated glazing material that has approval for conformance to ANSI/UL 10B, ANSI/UL 10C, NFPA 80, NFPA 252, or CAN/ULC \$104. Contact AMS for frames intended for use with resistive glass.