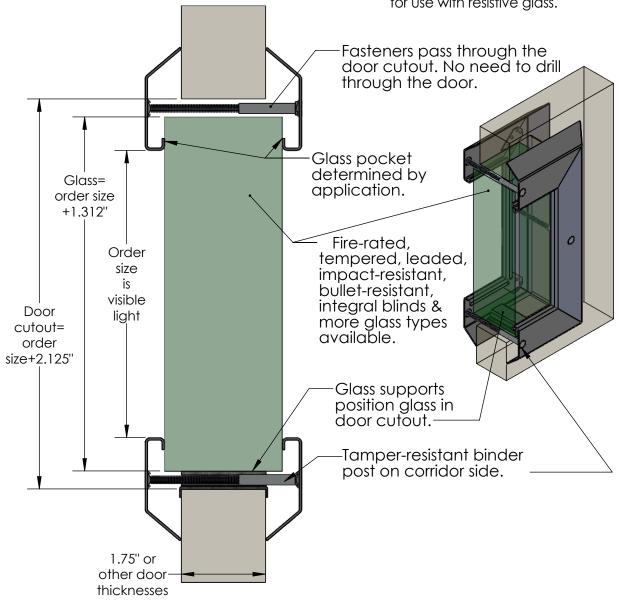

## Model 120MB

- Fire-rated frame for thick glass.
- This frame can be fabricated for custom applications.

This frame may be installed with most fire-rated glazing material that has approval for conformance to ANSI/UL 10B, ANSI/UL 10C, NFPA 80, NFPA 252, or CAN/ULC \$104. Contact AMS for frames intended for use with resistive glass.