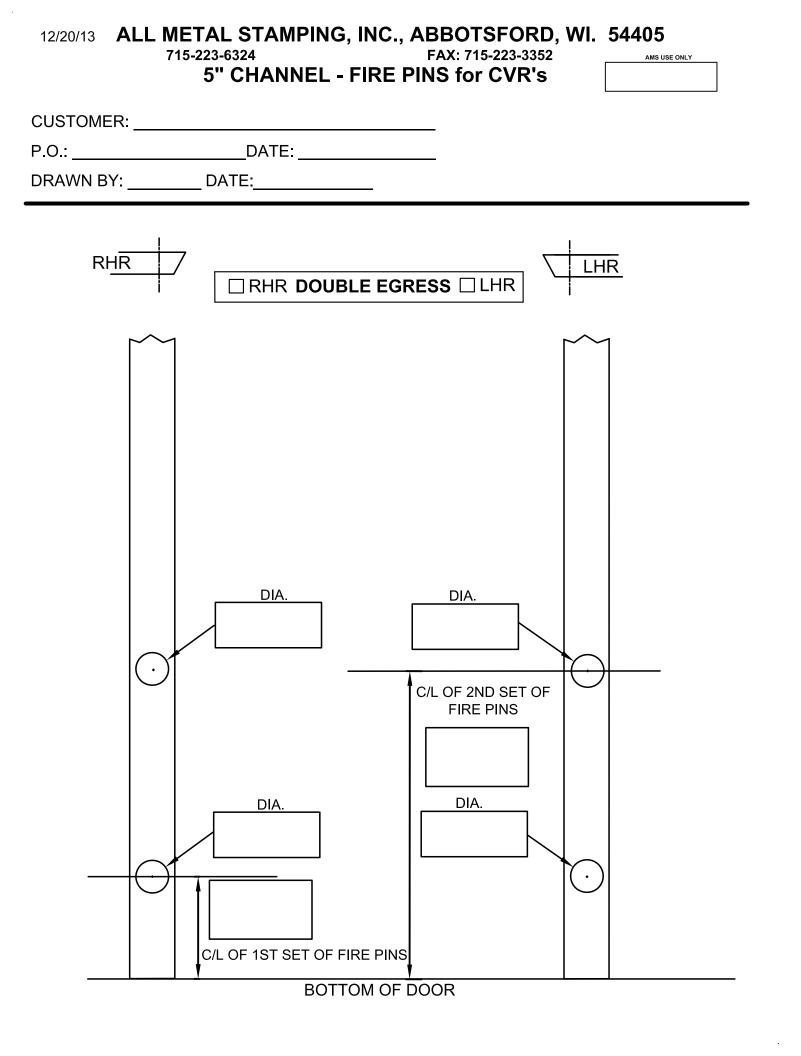

4. Top (and Bottom) Bracket(s) can be welded in the channels listed below to allow for attachment of the CVR's. Many Door Manufacturers have sufficient top (and bottom) rail to allow attachment without the bracket(s). You must specify on the templates whether to include or exclude the bracket(s). Remember, if you select to have the bracket(s) sufficient material must be removed from the door to allow room for the bracket(s). (See Attachment C) The 5" Channels affected are: #251 Von Duprin 9847/9947 Device #264A DORMA 9600 Device #251A Von Duprin 9849/9949 Device #265 Precision FL 2700/2700 Device #251B Von Duprin 9850/9950 Device #266 DORMA 5100 Device #252 Von Duprin 5547 Device #267 Von Duprin 3347A/3547A Device #267A Von Duprin 3350A/3550A Device #253 Von Duprin 3347/3547 Device #254 DORMA/American 4100/6100 Device #268 Assa Abloy WD7000/MP9800 Device #270 Stanley OED 100 Device #255 Sargent Device 8600 Device #271 Hager 4500 Device #257 Yale 2160/7160 Devices #258 Monarch (F)17/24/18/25/XX-C Devices #272 Detex 7000 Series Devices #261 Corbin Russwin 5860 Device #273 Cal-Royal W77/W98CVR Device #262 Precision 1700/FL-1700 Device #274 Lawrence LH8850/8650 Device #263 Sargent PP8600 & PR8600 Device #275 Schlage LM9200 Device #276 PDQ 6200CV(F) Device #264 DORMA 9100 Device