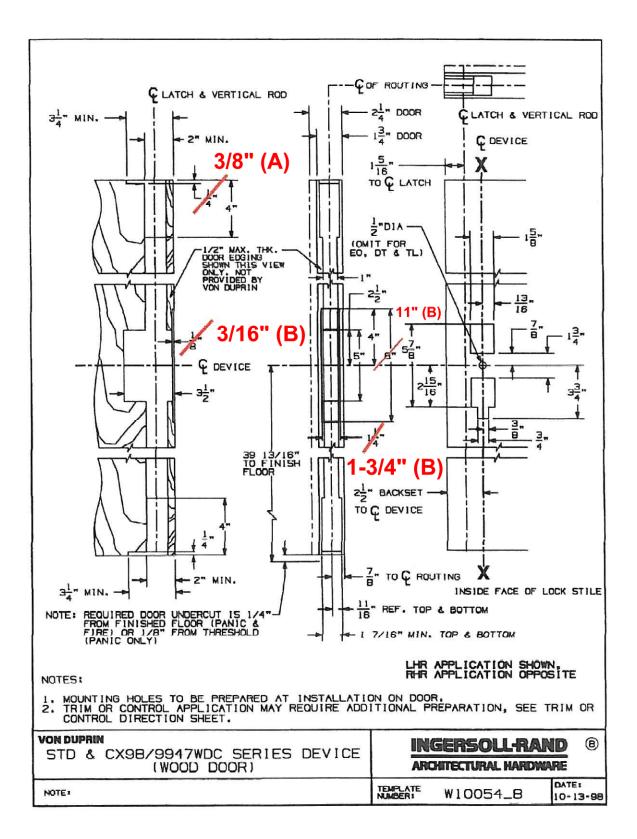

# CONTINUED ON NEXT PAGE

3. The devices listed below have a 1-1/4" X 8" Adjustment Port in the lock stile edge of the door. We can provide Tabs welded to the channels for attachment of the Cover Plate upon installation. For the Tabs to seat properly against the door it must be machined differently then specified on the Manufacturer's Device Template (See below). If you have sufficient stile material to allow attachment of the Cover Plate directly to your door you can mark the appropriate template for NO Tabs. If you selected to have Tabs included you must alter your machining procedure as stated below. Before you modify your machining procedure check with your UL/WHI Procedure to make sure the adjustments will not nullify your fire rating.

DORMA (F)4100, or (F)6100 & DORMA (F)5100 Von Duprin 9847WDC(F)/9947WDC(F) Von Duprin 9849CVCS/9949CVCS Von Duprin 5547WDC(F) Precision 1700/FL-1700 Sargent PP8600 & PR8600 (Lock & Strike Openings) Precision FL2700/2700

► The machining for the Cover Plate is  $1-1/4" \ge 8" \ge 1/8"$  deep. To allow for the Tabs the machining must be changed to  $1-3/4" \ge 1/8"$  deep. (See Attachment B) The VD 5547WDC(F) has an option which uses a 12" Plate, if using this option with Tabs you need to machine for Tabs as follows:  $1-3/4" \ge 1/8" \ge 1-3/4" \ge 1/8$ 

#### ATTACHMENT B

- (A) to allow room for the top bracket the top of the door must be machined 3/8" deep rather than 1/4" as specified on the template.
- (B) to allow room for the cover plate tabs the door must be machined to the dimensions shown rather than those specified on the template.