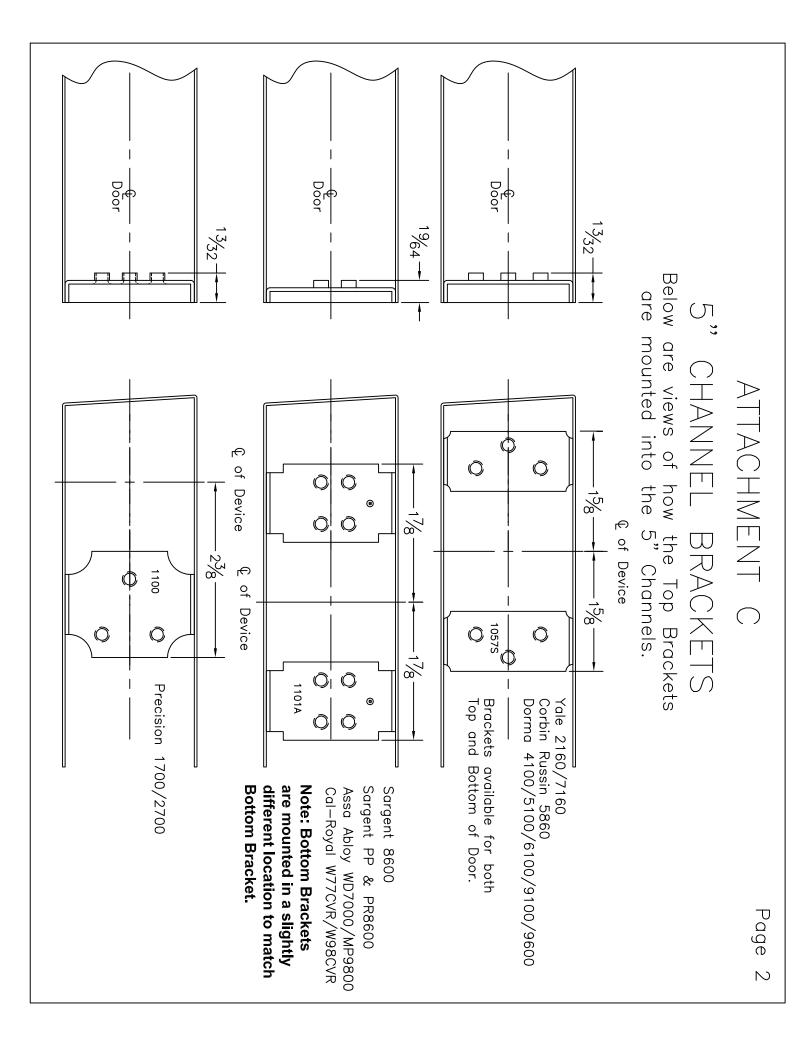

4. Top (and Bottom) Bracket(s) can be welded in the channels listed below to allow for attachment of the CVR's. Many Door Manufacturers have sufficient top (and bottom) rail to allow attachment without the bracket(s). You must specify on the templates whether to include or exclude the bracket(s). Remember, if you select to have the bracket(s) sufficient material must be removed from the door to allow room for the bracket(s). (See Attachment C) The 5" Channels affected are: #251 Von Duprin 9847/9947 Device #264A DORMA 9600 Device #251A Von Duprin 9849/9949 Device #265 Precision FL 2700/2700 Device #251B Von Duprin 9850/9950 Device #266 DORMA 5100 Device #252 Von Duprin 5547 Device #267 Von Duprin 3347A/3547A Device #267A Von Duprin 3350A/3550A Device #253 Von Duprin 3347/3547 Device #254 DORMA/American 4100/6100 Device #268 Assa Abloy WD7000/MP9800 Device #270 Stanley OED 100 Device #255 Sargent Device 8600 Device #271 Hager 4500 Device #257 Yale 2160/7160 Devices #258 Monarch (F)17/24/18/25/XX-C Devices #272 Detex 7000 Series Devices #261 Corbin Russwin 5860 Device #273 Cal-Royal W77/W98CVR Device #262 Precision 1700/FL-1700 Device #274 Lawrence LH8850/8650 Device #263 Sargent PP8600 & PR8600 Device #275 Schlage LM9200 Device #276 PDQ 6200CV(F) Device #264 DORMA 9100 Device

#### CONCEALED VERTICAL ROD 5" METAL CHANNELS for WOOD DOORS MATERIAL: 20 GA. GALVANIZED STEEL POWDER PAINTED BEIGE SPECIALS: 20 GA SS w/#4 BRUSHED FINISH - VENEER WRAPPED

| SPECIALS: 2  | 20 GA. SS w/#4 BRUSHED FINISH ·       | · VENEER WRAPPED     |
|--------------|---------------------------------------|----------------------|
| AMS Part No. | Device Manufacturer                   | Series               |
| 251          | Von Duprin Series                     | 9847/9947            |
| 251A         | Von Duprin CVC Series                 | 9849/9949            |
| 251B         | Von Duprin CVC Series                 | 9850/9950            |
| 252          | Von Duprin Series                     | 5547                 |
| 253          | Von Duprin Series                     | 3347/3547            |
| 254          | DORMA Device                          | 4100/6100            |
| 255          | Sargent Device                        | 8600                 |
| 256          | Adams Rite Device                     | 3900/8900            |
| 257          | Yale Device                           | 7100                 |
| 258          | Monarch/Falcon Devices                | (F) 17-24-18-25-XX-C |
| 260          | Arrow Device                          | F3600                |
| 261          | Corbin Russwin Device                 | 5800                 |
| 262          | Precision Device                      | FL 1700/1700         |
| 263          | Sargent Device                        | PP8600 & PR8600      |
| 264          | DORMA Device                          | 9100                 |
| 264A         | DORMA Device                          | 9600                 |
| 265          | Precision Device                      | FL 2700/2700         |
| 266          | DORMA Device                          | 5100                 |
| 267          | Von Duprin Series                     | 3347A/3547A          |
| 267A         | Von Duprin CVC Series                 | 3350A/3550A          |
| 268          | Assa Abloy Device                     | WD7000/MP9800        |
| 269          | Monarch/Falcon<br>Centerslide Devices | (F) 17-24-18-25-XX-C |
| 270          | Stanley Series (Black & Decker)       | QED 100              |
| 271          | Hager CVR Series                      | 4500                 |
| 272          | Detex CVR Series                      | 7000                 |
| 273          | Cal-Royal Series                      | W77CVR/W98CVR        |
| 274          | Lawrence Series                       | LH8850/8650          |
| 275          | Schlage Series                        | LM9200               |
| 276          | PDQ Series                            | 6200CV(F)            |
| 277.5        | Corbin Russwin Device                 | FE6800 MPL           |
|              | -                                     |                      |