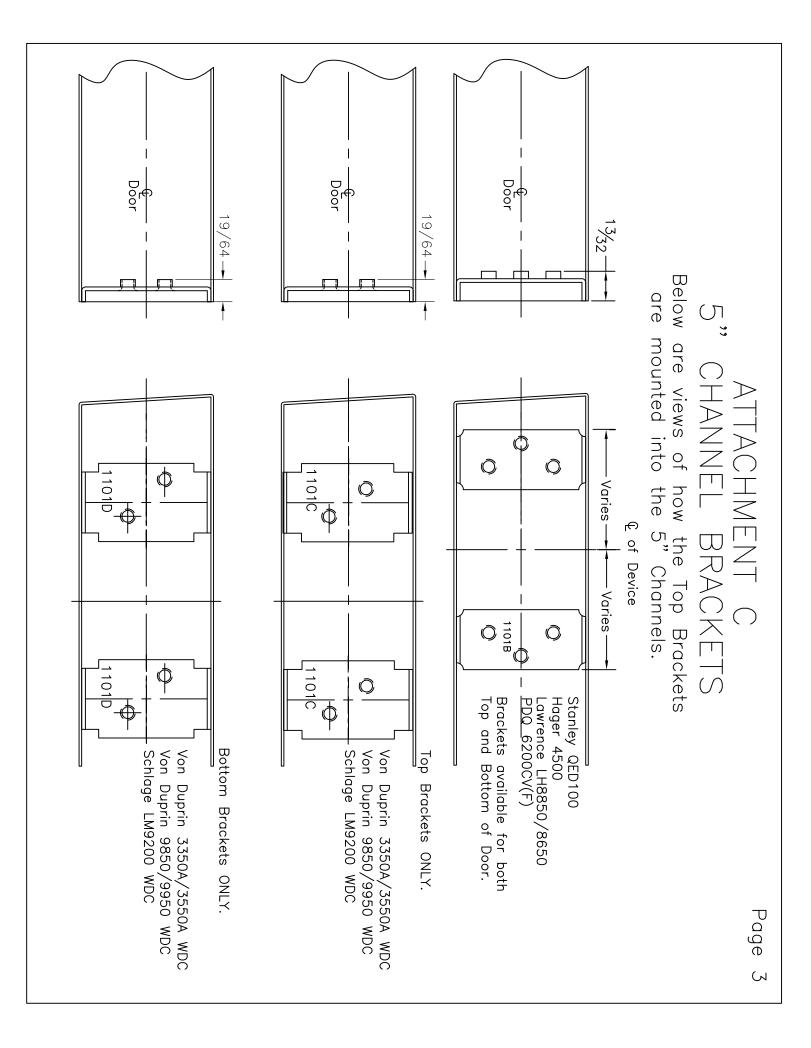

4. Top (and Bottom) Bracket(s) can be welded in the channels listed below to allow for attachment of the CVR's. Many Door Manufacturers have sufficient top (and bottom) rail to allow attachment without the bracket(s). You must specify on the templates whether to include or exclude the bracket(s). Remember, if you select to have the bracket(s) sufficient material must be removed from the door to allow room for the bracket(s). (See Attachment C) The 5" Channels affected are: #251 Von Duprin 9847/9947 Device #264A DORMA 9600 Device #251A Von Duprin 9849/9949 Device #265 Precision FL 2700/2700 Device #251B Von Duprin 9850/9950 Device #266 DORMA 5100 Device #252 Von Duprin 5547 Device #267 Von Duprin 3347A/3547A Device #267A Von Duprin 3350A/3550A Device #253 Von Duprin 3347/3547 Device #254 DORMA/American 4100/6100 Device #268 Assa Abloy WD7000/MP9800 Device #270 Stanley OED 100 Device #255 Sargent Device 8600 Device #271 Hager 4500 Device #257 Yale 2160/7160 Devices #258 Monarch (F)17/24/18/25/XX-C Devices #272 Detex 7000 Series Devices #261 Corbin Russwin 5860 Device #273 Cal-Royal W77/W98CVR Device #262 Precision 1700/FL-1700 Device #274 Lawrence LH8850/8650 Device #263 Sargent PP8600 & PR8600 Device #275 Schlage LM9200 Device #276 PDQ 6200CV(F) Device #264 DORMA 9100 Device

#### CONCEALED VERTICAL ROD 5" METAL CHANNELS for WOOD DOORS MATERIAL: 20 GA. GALVANIZED STEEL POWDER PAINTED BEIGE SPECIALS: 20 GA SS w/#4 BRUSHED FINISH - VENEER WRAPPED

| SPECIALS: 2  | 20 GA. SS w/#4 BRUSHED FINISH ·       | · VENEER WRAPPED     |
|--------------|---------------------------------------|----------------------|
| AMS Part No. | Device Manufacturer                   | Series               |
| 251          | Von Duprin Series                     | 9847/9947            |
| 251A         | Von Duprin CVC Series                 | 9849/9949            |
| 251B         | Von Duprin CVC Series                 | 9850/9950            |
| 252          | Von Duprin Series                     | 5547                 |
| 253          | Von Duprin Series                     | 3347/3547            |
| 254          | DORMA Device                          | 4100/6100            |
| 255          | Sargent Device                        | 8600                 |
| 256          | Adams Rite Device                     | 3900/8900            |
| 257          | Yale Device                           | 7100                 |
| 258          | Monarch/Falcon Devices                | (F) 17-24-18-25-XX-C |
| 260          | Arrow Device                          | F3600                |
| 261          | Corbin Russwin Device                 | 5800                 |
| 262          | Precision Device                      | FL 1700/1700         |
| 263          | Sargent Device                        | PP8600 & PR8600      |
| 264          | DORMA Device                          | 9100                 |
| 264A         | DORMA Device                          | 9600                 |
| 265          | Precision Device                      | FL 2700/2700         |
| 266          | DORMA Device                          | 5100                 |
| 267          | Von Duprin Series                     | 3347A/3547A          |
| 267A         | Von Duprin CVC Series                 | 3350A/3550A          |
| 268          | Assa Abloy Device                     | WD7000/MP9800        |
| 269          | Monarch/Falcon<br>Centerslide Devices | (F) 17-24-18-25-XX-C |
| 270          | Stanley Series (Black & Decker)       | QED 100              |
| 271          | Hager CVR Series                      | 4500                 |
| 272          | Detex CVR Series                      | 7000                 |
| 273          | Cal-Royal Series                      | W77CVR/W98CVR        |
| 274          | Lawrence Series                       | LH8850/8650          |
| 275          | Schlage Series                        | LM9200               |
| 276          | PDQ Series                            | 6200CV(F)            |
| 277.5        | Corbin Russwin Device                 | FE6800 MPL           |
|              | -                                     |                      |