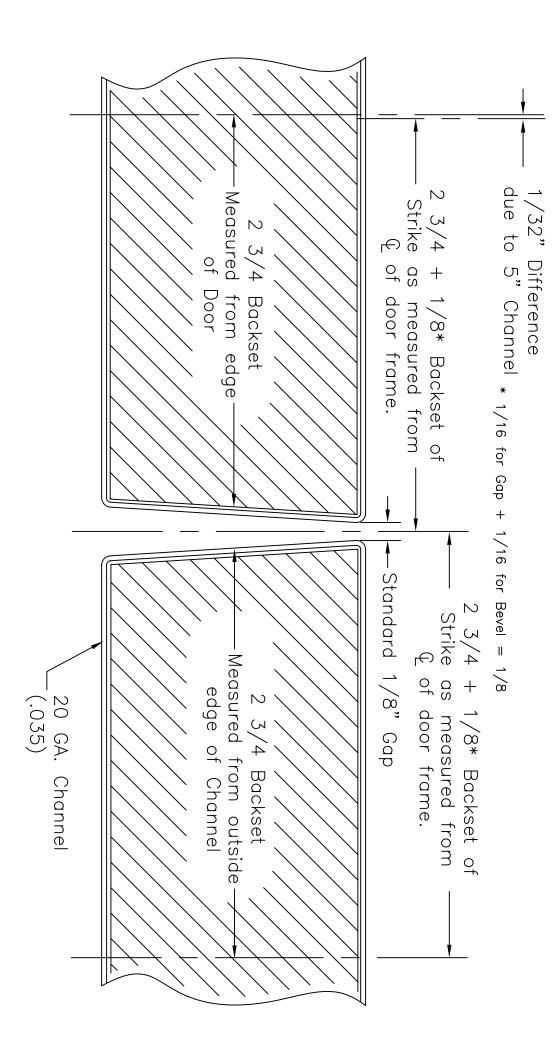

2. When we machine the channels for the Device and Trim punch outs the backset measurements are computed from the outside edge of the channel to maintain the proper alignment with the strike locations on the frame. (See Attachment A). Therefore when the door is machined for the device the backset calculation must be adjusted approximately 1/32" to achieve alignment with the channel. If you desire the backset be computed from the lock stile edge of the door please note this on the 5" channel templates you submit with your order. We also have sets of templates that reflect the backsets when they are calculated from the door edge. If you machine your doors this way please request this special packet of templates.

# CONTINUED ON NEXT PAGE

3. The devices listed below have a 1-1/4" X 8" Adjustment Port in the lock stile edge of the door. We can provide Tabs welded to the channels for attachment of the Cover Plate upon installation. For the Tabs to seat properly against the door it must be machined differently then specified on the Manufacturer's Device Template (See below). If you have sufficient stile material to allow attachment of the Cover Plate directly to your door you can mark the appropriate template for NO Tabs. If you selected to have Tabs included you must alter your machining procedure as stated below. Before you modify your machining procedure check with your UL/WHI Procedure to make sure the adjustments will not nullify your fire rating.