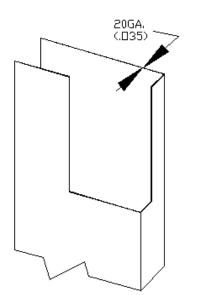

# When using 5" Channels

 5" Channels are made from 20 GA. (.035) Galvanized Steel. When sizing your doors for the opening you must take the thickness of the channel into consideration. The channel thickness at the stile edge is approximately 1/32".

20 GA. Galvanized Channel (.035) Adds an additional 1/32" to the Edge of your door.

A completed AMS Template must accompany your order. Templates are available on our website (www.AllMetalStamping.com)