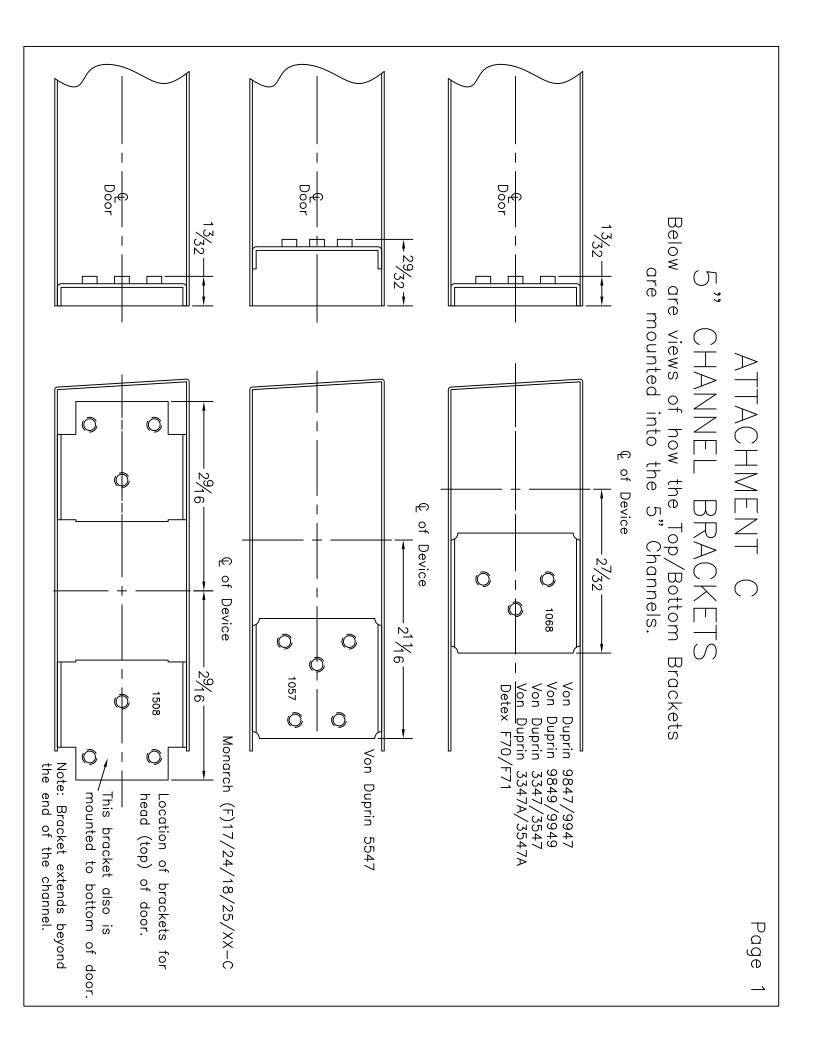

4. Top (and Bottom) Bracket(s) can be welded in the channels listed below to allow for attachment of the CVR's. Many Door Manufacturers have sufficient top (and bottom) rail to allow attachment without the bracket(s). You must specify on the templates whether to include or exclude the bracket(s). Remember, if you select to have the bracket(s) sufficient material must be removed from the door to allow room for the bracket(s). (See Attachment C) The 5" Channels affected are: #251 Von Duprin 9847/9947 Device #264A DORMA 9600 Device #251A Von Duprin 9849/9949 Device #265 Precision FL 2700/2700 Device #251B Von Duprin 9850/9950 Device #266 DORMA 5100 Device #252 Von Duprin 5547 Device #267 Von Duprin 3347A/3547A Device #267A Von Duprin 3350A/3550A Device #253 Von Duprin 3347/3547 Device #254 DORMA/American 4100/6100 Device #268 Assa Abloy WD7000/MP9800 Device #270 Stanley OED 100 Device #255 Sargent Device 8600 Device #271 Hager 4500 Device #257 Yale 2160/7160 Devices #258 Monarch (F)17/24/18/25/XX-C Devices #272 Detex 7000 Series Devices #261 Corbin Russwin 5860 Device #273 Cal-Royal W77/W98CVR Device #262 Precision 1700/FL-1700 Device #274 Lawrence LH8850/8650 Device #263 Sargent PP8600 & PR8600 Device #275 Schlage LM9200 Device #276 PDQ 6200CV(F) Device #264 DORMA 9100 Device

#### CONCEALED VERTICAL ROD 5" METAL CHANNELS for WOOD DOORS MATERIAL: 20 GA. GALVANIZED STEEL POWDER PAINTED BEIGE SPECIALS: 20 GA SS w/#4 BRUSHED FINISH - VENEER WRAPPED

| SPECIALS: 2  | 20 GA. SS w/#4 BRUSHED FINISH ·       | · VENEER WRAPPED     |
|--------------|---------------------------------------|----------------------|
| AMS Part No. | Device Manufacturer                   | Series               |
| 251          | Von Duprin Series                     | 9847/9947            |
| 251A         | Von Duprin CVC Series                 | 9849/9949            |
| 251B         | Von Duprin CVC Series                 | 9850/9950            |
| 252          | Von Duprin Series                     | 5547                 |
| 253          | Von Duprin Series                     | 3347/3547            |
| 254          | DORMA Device                          | 4100/6100            |
| 255          | Sargent Device                        | 8600                 |
| 256          | Adams Rite Device                     | 3900/8900            |
| 257          | Yale Device                           | 7100                 |
| 258          | Monarch/Falcon Devices                | (F) 17-24-18-25-XX-C |
| 260          | Arrow Device                          | F3600                |
| 261          | Corbin Russwin Device                 | 5800                 |
| 262          | Precision Device                      | FL 1700/1700         |
| 263          | Sargent Device                        | PP8600 & PR8600      |
| 264          | DORMA Device                          | 9100                 |
| 264A         | DORMA Device                          | 9600                 |
| 265          | Precision Device                      | FL 2700/2700         |
| 266          | DORMA Device                          | 5100                 |
| 267          | Von Duprin Series                     | 3347A/3547A          |
| 267A         | Von Duprin CVC Series                 | 3350A/3550A          |
| 268          | Assa Abloy Device                     | WD7000/MP9800        |
| 269          | Monarch/Falcon<br>Centerslide Devices | (F) 17-24-18-25-XX-C |
| 270          | Stanley Series (Black & Decker)       | QED 100              |
| 271          | Hager CVR Series                      | 4500                 |
| 272          | Detex CVR Series                      | 7000                 |
| 273          | Cal-Royal Series                      | W77CVR/W98CVR        |
| 274          | Lawrence Series                       | LH8850/8650          |
| 275          | Schlage Series                        | LM9200               |
| 276          | PDQ Series                            | 6200CV(F)            |
| 277.5        | Corbin Russwin Device                 | FE6800 MPL           |
|              | -                                     |                      |