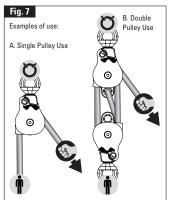

| n/<br>a                  | CE            | CE            | CE            | CE            |





# The sideplate must be closed and locked with the button fully extended, or strength will be greatly reduced and the rope may fall out with catastrophic results. You must understand how the sideplate & locking button work & must faithfully do the following every time you use it: 1. Visually confirm the sideplate is fully closed and the locking button is fully extended. 2. Test the sideplate by attempting to rotate it to confirm by touch that it is locked.

PROCEDURE!

Do not allow anything to contact the button in use. Regularly check that the sideplate is locked and the pulley is positioned properly. If the pulley cannot be kept in sight, use a conventional pulley.















#### Attention!

EN: (A) For orientation only. Not for high speed or multi-rotation. Do not use with wire rope or steel cable. Verify swivels rotate freely, (B) Verify spring pins or set screws are in place and have not been removed. (C, D, E,F) Before, during and after use, ensure bolt has not loosened by checking bolt with your fingers and making sure swivel top does not move up or down. Periodically, making sure swivel to p does not move up or down. Periodically, ensure bolt has not loosend by checking bolt with pliers. ES: (A) Como orientación solamente. No apti para altas velocidades o rotación múltiple. No utilizar con un cable metálico o de acero. Compruebe que los eslabones giratorios giren libremente. (B) Compruebe que los pernos de resorte o los tormillos de fijación estén en s