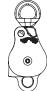

# The sideplate must be closed and locked with the button fully extended, or strength will be greatly reduced and the rope may fall out with catastrophic results. You must understand how the sideplate & locking button work & must faithfully do the following every time you use it: 1. Visually confirm the sideplate is fully closed and the locking button is fully extended. 2. Test the sideplate by attempting to rotate it to confirm by touch that it is locked.

PROCEDURE!

Do not allow anything to contact the button in use. Regularly check that the sideplate is locked and the pulley is positioned properly. If the pulley cannot be kept in sight, use a conventional pulley.