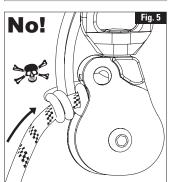

# The sideplate must be closed and locked with the button fully extended, or strength will be greatly reduced and the rope may fall out with catastrophic results. You must understand how the sideplate & locking button work & must faithfully do the following every time you use it: 1. Visually confirm the sideplate is fully closed and the locking button is fully extended. 2. Test the sideplate by attempting to rotate it to confirm by touch that it is locked.

PROCEDURE!

Do not allow anything to contact the button in use. Regularly check that the sideplate is locked and the pulley is positioned properly. If the pulley cannot be kept in sight, use a conventional pulley.