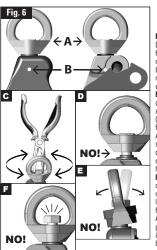

#### Attention!

EN: (A) For orientation only. Not for high speed or multi-rotation. Do not use with wire rope or steel cable. Verify swivels rotate freely, (B) Verify spring pins or set screws are in place and have not been removed. (C, D, E,F) Before, during and after use, ensure bolt has not loosened by checking bolt with your fingers and making sure swivel top does not move up or down. Periodically, making sure swivel to p does not move up or down. Periodically, ensure bolt has not loosend by checking bolt with pliers. ES: (A) Como orientación solamente. No apti para altas velocidades o rotación múltiple. No utilizar con un cable metálico o de acero. Compruebe que los eslabones giratorios giren libremente. (B) Compruebe que los pernos de resorte o los tormillos de fijación estén en su lugar y que no se hayan retirado. (C, D,E,F) Antes, durante y después del uso Asegúrese de que el permo nos haya aflojado verificando el perno con los dedos y asegurándose de que la parte superior giratoria no se mueva hacia arriba o hacia abajo. Periódicamente, asegúrese de que el perno no se haya aflojado verificando el perno con los alicates. FR: (A) Pour orientation uniquement. Pas pour haute vitesse ou rotation multiple. N'utilisez pas ce système avec un câble métallique ou en acier. Vérifiez que les émerillons tournent métallique ou en acier. Vérifiez que les émerillons tournent librement. (B) Vérifiez que les boulons d'arrêt ou les vis de Intrement. (a) Verniez que les boulons a arriet ou les vis de fixation sont en place et qu'ils n'ont pas été rétirés. (C.D.E.F)
Avant, pendant et après l'utilisation s'assurer que le boulon n'a pas desserré en vérifiant le boulon avec les doigts et en veillant à ce que le dessus pivotant ne bouge pas vers le haut ou vers le bas. Périodiquement, s'assurer que le boulon n'a pas desserré