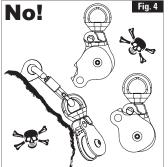

# The sideplate must be closed and locked with the button fully extended, or strength will be greatly reduced and the rope may fall out with catastrophic results. You must understand how the sideplate & locking button work & must faithfully do the following every time you use it: 1. Visually confirm the sideplate is fully closed and the locking button is fully extended. 2. Test the sideplate by attempting to rotate it to confirm by touch that it is locked.

PROCEDURE!

Do not allow anything to contact the button in use. Regularly check that the sideplate is locked and the pulley is positioned properly. If the pulley cannot be kept in sight, use a conventional pulley.