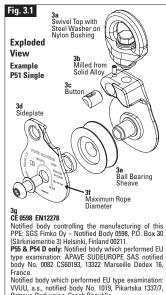

Sheaves for Cable Available on the Omni 1.5 single. This can be used with rope as well as wire cable, but be sure cable use has not created burrs that will harm rope

Shackle Top A swiveling shackle top can be ordered in place of the standard swivel eye. This saves vertical height but takes longer to install/remove & you must be careful that your anchor is compatible with the shackle. Shackle top Omni's come with a supplemental instruction sheet - be sure you have it & read it!