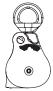

# The sideplate must be closed and locked with the button fully extended, or strength will be greatly reduced and the rope may fall out with catastrophic results. You must understand how the sideplate & locking button work & must faithfully do the following every time you use it: 1. Visually confirm the sideplate is fully closed and the locking button is fully extended. 2. Test the sideplate by attempting to rotate it to confirm by touch that it is locked.

PROCEDURE!

Do not allow anything to contact the button in use. Regularly check that the sideplate is locked and the pulley is positioned properly. If the pulley cannot be kept in sight, use a conventional pulley.