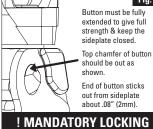

# The sideplate must be closed and locked with the button fully extended, or strength will be greatly reduced and the rope may fall out with catastrophic results. You must understand how the sideplate & locking button work & must faithfully do the following every time you use it: 1. Visually confirm the sideplate is fully closed and the locking button is fully extended. 2. Test the sideplate by attempting to rotate it to confirm by touch that it is locked.

PROCEDURE!

Do not allow anything to contact the button in use. Regularly check that the sideplate is locked and the pulley is positioned properly. If the pulley cannot be kept in sight, use a conventional pulley.