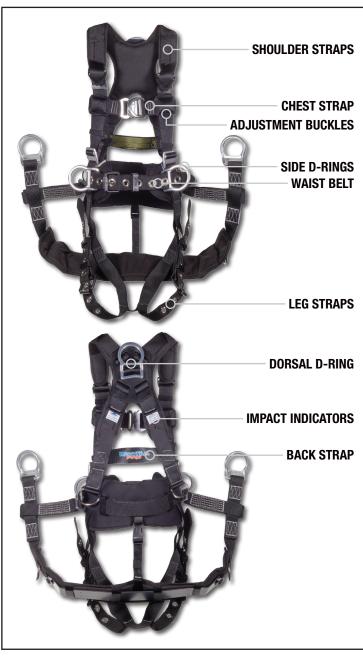

| HARNESS PART NUMBER:                         |         |           |         |
|----------------------------------------------|---------|-----------|---------|
| SERIAL NUMBER:                               |         |           |         |
| DATE OF FIRST USE:                           |         |           |         |
| DATE OF MANUFACTURER:                        |         |           |         |
| OWNER / COMPANY:                             |         |           |         |
| NAME OF INSPECTOR:                           |         |           |         |
|                                              |         |           |         |
| SIGNATURE:                                   |         |           |         |
| DATE OF INSPECTION:                          |         |           |         |
| HARNESS CONFIGURATION: CHEST STRAP: PT TB    |         | C         |         |
| LEG STRAPS: PT TB                            |         | C         |         |
| WAIST BELT: YES NO                           |         |           |         |
| PT: PASS-THROUGH   TB: TONGUE BUO            | KLE I Q | C: QUICK- | CONNECT |
|                                              |         |           |         |
| LABELS & MARKINGS                            | PASS    | FAIL      | NOTE    |
| LABEL (INTACT & LEGIBLE)                     |         |           |         |
| APPROPRIATE ANSI / OSHA / CSA MARKINGS       |         |           |         |
| INSPECTIONS ARE CURRENT / UP-TO-DATE         |         |           |         |
| DATE OF FIRST USE                            |         |           |         |
| IMPACT INDICATOR (SIGNS OF DEPLOYMENT)       |         | Ш         |         |
|                                              |         |           |         |
| HARDWARE (BUCKLES & D-RINGS)                 | PASS    | FAIL      | NOTE    |
| SHOULDER ADJUSTMENT BUCKLES                  |         |           |         |
| LEG & WAIST BUCKLES / OTHER HARDWARE         |         |           |         |
| D-RINGS (DORSAL, SIDE, SHOULDER, OR STERNAL) |         |           |         |
| CORROSION / PITTING / NICKS                  |         |           |         |
|                                              |         |           |         |
| WEBBING                                      | PASS    | FAIL      | NOTE    |
| SHOULDER / CHEST / LEG / BACK STRAPS         |         |           |         |
| CUTS / BURNS / HOLES                         |         |           |         |
| PAINT CONTAMINATION                          |         |           |         |
| EXCESSIVE WEAR                               |         |           |         |
| HEAT CORROSION / UV DAMAGE                   |         |           |         |
|                                              |         |           |         |
| STITCHING                                    | PASS    | FAIL      | NOTE    |
| SHOULDER / CHEST / LEG / RACK STRAPS         |         |           |         |

| HARNESS PART NUMBER:                                         |         |           |             |
|--------------------------------------------------------------|---------|-----------|-------------|
| SERIAL NUMBER:                                               |         |           |             |
| DATE OF FIRST USE:                                           |         |           |             |
| DATE OF MANUFACTURER:                                        |         |           |             |
| OWNER / COMPANY:                                             |         |           |             |
| NAME OF INSPECTOR:                                           |         |           |             |
|                                                              |         |           |             |
| SIGNATURE:                                                   |         |           |             |
| DATE OF INSPECTION:                                          |         |           | <del></del> |
| HARNESS CONFIGURATION: CHEST STRAP:  PT TB LEG STRAPS: PT TB | _       | IC<br>IC  |             |
| WAIST BELT: YES NO                                           | _       |           |             |
| PT: PASS-THROUGH   TB: TONGUE BUC                            | KLE I Q | C: QUICK- | CONNECT     |
|                                                              |         |           |             |
| LABELS & MARKINGS                                            | PASS    | FAIL      | NOTE        |
| LABEL (INTACT & LEGIBLE)                                     |         |           |             |
| APPROPRIATE ANSI / OSHA / CSA MARKINGS                       |         |           |             |
| INSPECTIONS ARE CURRENT / UP-TO-DATE                         |         |           |             |
| DATE OF FIRST USE                                            |         |           |             |
| IMPACT INDICATOR (SIGNS OF DEPLOYMENT)                       |         |           |             |
|                                                              |         |           |             |
| HARDWARE (BUCKLES & D-RINGS)                                 | PASS    | FAIL      | NOTE        |
| SHOULDER ADJUSTMENT BUCKLES                                  |         |           |             |
| LEG & WAIST BUCKLES / OTHER HARDWARE                         |         |           |             |
| D-RINGS (DORSAL, SIDE, SHOULDER, OR STERNAL)                 |         |           |             |
| CORROSION / PITTING / NICKS                                  |         |           |             |
|                                                              |         |           |             |
| WEBBING                                                      | PASS    | FAIL      | NOTE        |
| SHOULDER / CHEST / LEG / BACK STRAPS                         |         |           |             |
| CUTS / BURNS / HOLES                                         |         |           |             |
| PAINT CONTAMINATION                                          |         |           |             |
| EXCESSIVE WEAR                                               |         |           |             |
| HEAT CORROSION / UV DAMAGE                                   |         |           |             |
|                                                              |         |           |             |
| STITCHING                                                    | PASS    | FAIL      | NOTE        |
| SHOULDER / CHEST / LEG / BACK STRAPS                         | TA30    | I AIL     | NOTE.       |