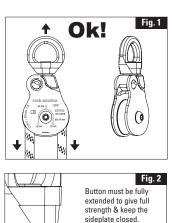

# The sideplate must be closed and locked with the button fully extended, or strength will be greatly reduced and the rope may fall out with catastrophic results. You must understand how the sideplate & locking button work & must faithfully do the following every time you use it: 1. Visually confirm the sideplate is fully closed and the locking button is fully extended. 2. Test the sideplate by attempting to rotate it to confirm by touch that it is locked.