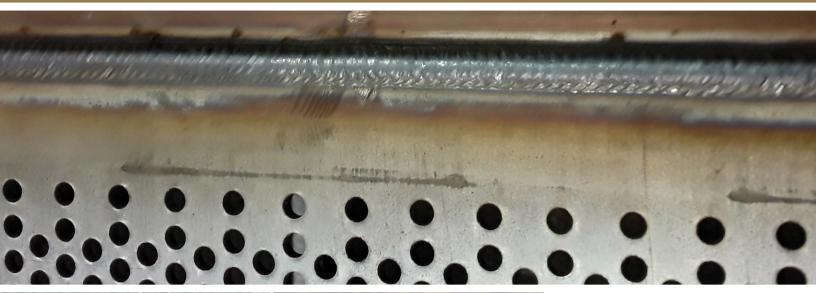

# Repairs or Complete Replacements

Complete silencer replacement packages, wrapped and ready for shipping.

Shock's silencer panels feature industry-leading frame design, with continuous perimeter welding.