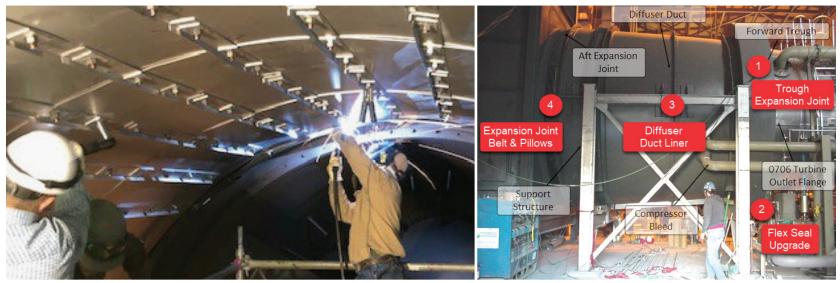

## Schock FS7F Diffuser Upgrades

- Forward Trough Expansion Joint with Gas Seal to eliminate heat escape
- Plex Seal Replacement (heat-treated Inconel kit); gasket & hardware included
- 3 Diffuser Liner Upgrade
- 4 Aft Expansion Joint Belt