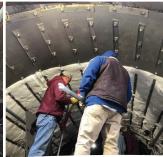

# SCHOCK Exhaust Diffuser Duct

**Complete Turnkey Upgrade In Less Than 2 Weeks** 

Removing old insulation.

Spacing template for stud alignment.

Welding 304SS liner studs.

Insulating & installing liner.

Torquing & tack welding nuts.