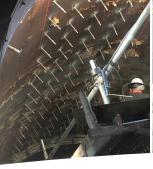

## Schock Exhaust Diffuser Duct Advantages

- Most Robust Liner System Design
- Close Stud Spacing with Large Diameter Studs
- Spacing Template Ensures Accurate Stud Alignment
- Precise, Laser-Cut 11-gage 409SS Liner
- All Liner Lapped for Flow, Reduced Lap Count
- High-Temperature, Eco-Friendly Insulation
- Use Calibrated Torque Wrenches for Liner Retention Nuts

# SCHOCK Exhaust Diffuser Duct

**Complete Turnkey Upgrade In Less Than 2 Weeks** 

Removing old insulation.

Spacing template for stud alignment.

Welding 304SS liner studs.

Insulating & installing liner.

Torquing & tack welding nuts.