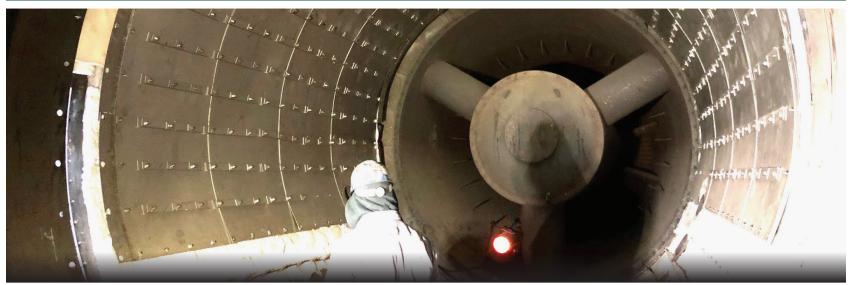

# SCHOCK Exhaust Diffuser Duct

Exhaust Liner, Expansion Joints & Flex Seal Upgrades

Field liner upgrade.

Aft expansion belt upgrade.

Schock personnel has extensive experience working with OEMs to design many of the gas turbine exhaust diffuser ducts in use today. We offer complete systems, as well as our market-leading exhaust liner system, flex seals, and expansion joint upgrades.

## Schock Exhaust Diffuser Duct Advantages

- Most Robust Liner System Design
- Close Stud Spacing with Large Diameter Studs
- Spacing Template Ensures Accurate Stud Alignment
- Precise, Laser-Cut 11-gage 409SS Liner
- All Liner Lapped for Flow, Reduced Lap Count
- High-Temperature, Eco-Friendly Insulation
- Use Calibrated Torque Wrenches for Liner Retention Nuts