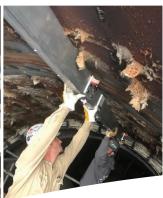

# SCHOCK Exhaust Diffuser Duct

**Complete Turnkey Upgrade In Less Than 2 Weeks** 

Removing old insulation.

Spacing template for stud alignment.

Welding 304SS liner studs.

Insulating & installing liner.

Torquing & tack welding nuts.