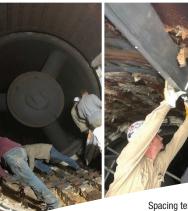

# SCHOCK Exhaust Diffuser Duct

Exhaust Liner, Expansion Joints & Flex Seal Upgrades

Field liner upgrade.

Aft expansion belt upgrade.

Schock personnel has extensive experience working with OEMs to design many of the gas turbine exhaust diffuser ducts in use today. We offer complete systems, as well as our market-leading exhaust liner system, flex seals, and expansion joint upgrades.

# SCHOCK Exhaust Diffuser Duct

**Complete Turnkey Upgrade In Less Than 2 Weeks** 

Removing old insulation.

Spacing template for stud alignment.

Welding 304SS liner studs.

Insulating & installing liner.

Torquing & tack welding nuts.