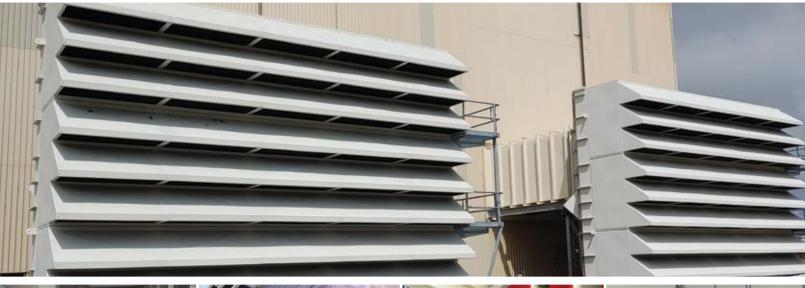

# SCHOCK Filtration Systems

**Custom Engineered Filter Houses for GT Plants** 

Rugged stainless steel filter grid construction to ensure positive filter element seal.

arrangements.

Ladder & platform access to full-sized personnel door at each level

Filter grid custom designed to accept your plant's preferred filter system.

Full-Sized Personnel Door at each level

Ladder & Platform Access at each level

304 Stainless Steel Filter Element Grid

Most interior hardware eliminated

**Schock Filter House Features** 

Barrier or Self-Cleaning designs