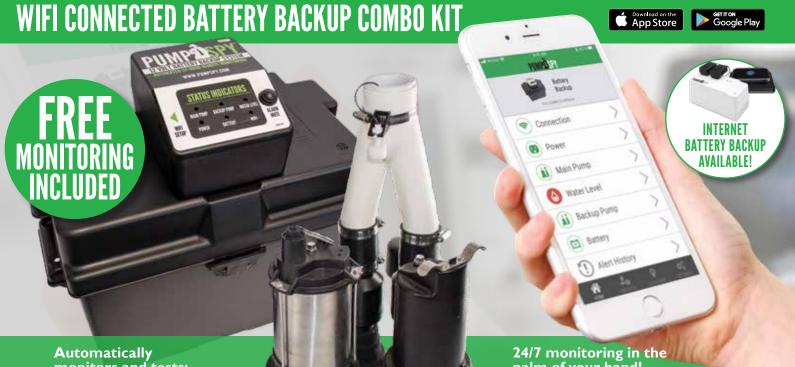

## INCLUDES: MONITORING SYSTEM, PRIMARY & BACKUP SUMP PUMPS, BATTERY CASE, SWITCHES

Battery not included

#### monitors and tests:

- Primary Sump Pump
- Backup Sump Pump
- Battery Status

#### palm of your hand!

Download the PumpSpy app to receive alerts and check on your system from anywhere, on any device.

| PRIMARY PUMP PERFORMANCE |                           | BACK UP SUMP PUMP PERFORMANCE |                           | BOTH PUMPS RUNNING |                    | BATTERY PERFORMANCE*                                                                                                                                                |  |
|--------------------------|---------------------------|-------------------------------|---------------------------|--------------------|--------------------|---------------------------------------------------------------------------------------------------------------------------------------------------------------------|--|
| <b>15'</b><br>ит         | <b>2940</b><br>gallons/hr | <b>15'</b>                    | <b>1624</b><br>gallons/hr | 15'                | 3868<br>gallons/hr | *Based on 75 amp/hr SLA battery, 10' of lift, 10 second cycle                                                                                                       |  |
| 10'<br>LIFT              | <b>3480</b><br>gallons/hr | <b>10'</b>                    | <b>2400</b><br>gallons/hr | 10'                | 4147<br>GALLONS/HR |                                                                                                                                                                     |  |
| <b>5'</b><br>Lift        | <b>4029</b><br>gallons/hr | <b>5'</b><br>Lift             | <b>2990</b><br>Gallons/hr | <b>5'</b><br>UFT   | 4676<br>gallons/hr | SINGLE BATTERY CHARGE J IJUUU<br>Gallons<br>If Backup Pump Cycles Every                                                                                             |  |
|                          |                           |                               |                           |                    |                    | 5 MINUTES 166 HOURS<br>2 MINUTES 66 HOURS<br>1 MINUTE 33 HOURS<br>CONSTANTLY 5.5 HOURS<br>PumpSpy system automatically recharges<br>battery when power is restored. |  |