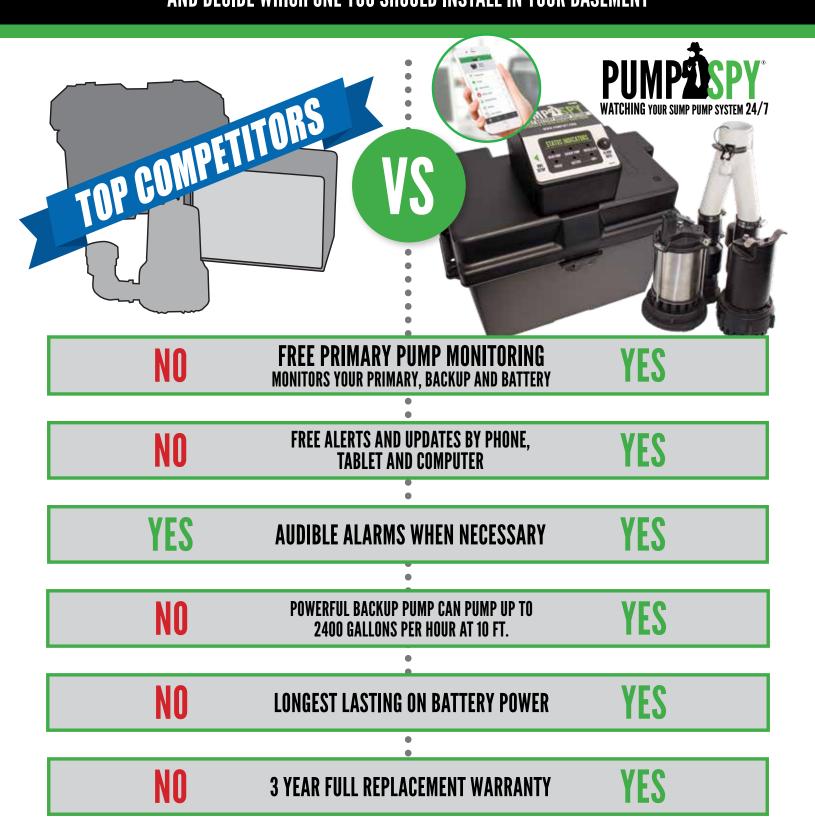

### COMPARE THESE SUMP PUMP MONITORING SYSTEMS AND DECIDE WHICH ONE YOU SHOULD INSTALL IN YOUR BASEMENT