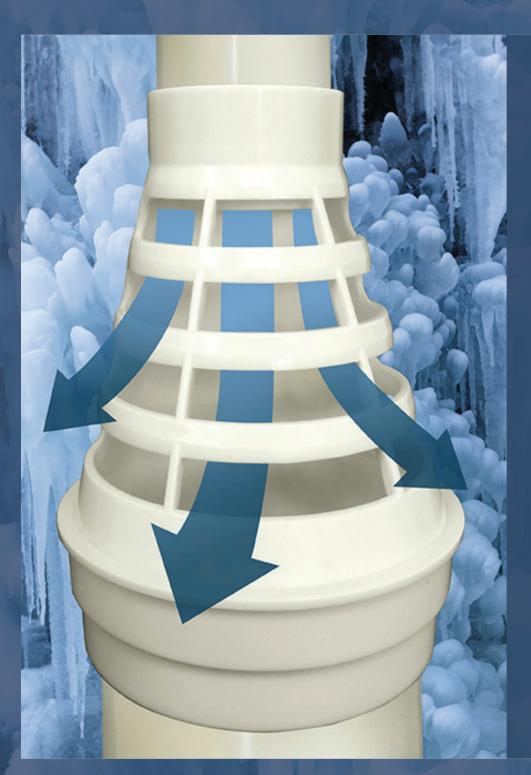

This constant running with a blocked pipe could cause your sump pump to fail.

Adding FreezFlow to the outside discharge line helps has specially prevent basement designed vents to maximize flooding due to a water dispersion and prevent drain and sewer frozen outdoor backups line. With FreezFlow, the water will discharge through the specially designed vents, preventing a backup in

the basement.

During a heavy rain if your storm sewers are overwhelmed, FreezFlow will help prevent a backup by dispersing the excess storm water.

RICHTECH < INDUSTRIES