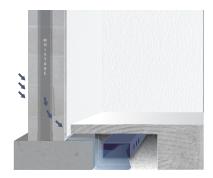

#### WHAT IS IT?

Safewall is a non-permeable, flame retardant panel that is permanently fastened to the foundation wall to stop water from entering the basement. Safewall panels direct flow into any sub-floor or surface drainage system, keeping the basement interior dry. Safewall exceeds all ICC-ES/BOCA building code requirements for moisture and vapor barriers.

#### **BENEFITS**

- FLAME AND SMOKE RETARDANT
- ASTM ICC-ES/BOCA CLASS C
- EXCEEDS BUILDING REQUIREMENTS
- MOLD AND MILDEW RESISTANT
- LIFETIME WARRANTY

**BEFORE** 

AFTER OPTION I
COVER WEEP HOLES ONLY

**AFTER OPTION 2**FULL HEIGHT PROTECTION