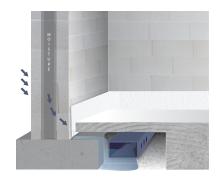

#### WHAT IS IT?

Safewall is a non-permeable, flame retardant panel that is permanently fastened to the foundation wall to stop water from entering the basement. Safewall panels direct flow into any sub-floor or surface drainage system, keeping the basement interior dry. Safewall exceeds all ICC-ES/BOCA building code requirements for moisture and vapor barriers.

#### **BENEFITS**

- FLAME AND SMOKE RETARDANT
- ASTM ICC-ES/BOCA CLASS C
- EXCEEDS BUILDING REQUIREMENTS
- MOLD AND MILDEW RESISTANT
- LIFETIME WARRANTY

**BEFORE** 

AFTER OPTION I
COVER WEEP HOLES ONLY

**AFTER OPTION 2**FULL HEIGHT PROTECTION