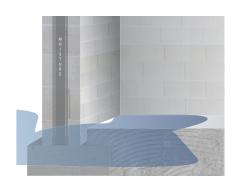

#### WHAT IS IT?

Safewall is a non-permeable, flame retardant panel that is permanently fastened to the foundation wall to stop water from entering the basement. Safewall panels direct flow into any sub-floor or surface drainage system, keeping the basement interior dry. Safewall exceeds all ICC-ES/BOCA building code requirements for moisture and vapor barriers.

#### **BENEFITS**

- FLAME AND SMOKE RETARDANT
- ASTM ICC-ES/BOCA CLASS C
- EXCEEDS BUILDING REQUIREMENTS
- MOLD AND MILDEW RESISTANT
- LIFETIME WARRANTY

**BEFORE** 

AFTER OPTION I
COVER WEEP HOLES ONLY

**AFTER OPTION 2**FULL HEIGHT PROTECTION