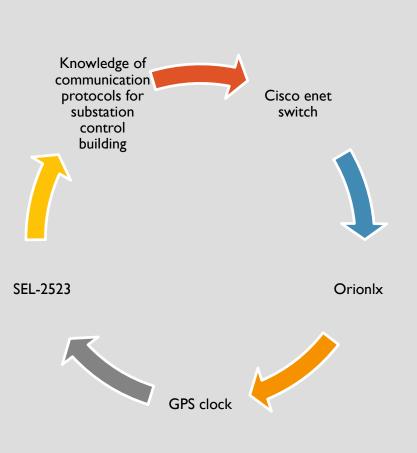

me-consuming process to update drawings for the next engineering project.
- Initial design is approved, but test engineer makes field modifications.
- RSDS, LLC can reduce overhead cost of these drawings

# APPROVAL DRAWINGS

- RSDS, LLC can review your approval drawings
- 161 or 69kV high voltage breakers
- 161kV Circuit switcher
- 161 or 69kV power transformer (Delta-Star, ABB, Hyundai)
- Siemens 23.9 or 13.8kV feeder breakers

PROTECTION AND CONTROL

Assist with design of control circuits

Control DC and AC

Trip and close circuits

Line and high side bus differential schemes

Transformer differential protection

Low-side differential protection



- Utilize smart relays to control power transformer, low-side and feeder breakers
- Experience with SEL-311L, 311C, 387, 421, 451 & 487B







- This a critical component when public or private utility incorporates
- Addition or removal on electrical power equipment in substation
- System planning and relay protection group develop scope of work
- RSDS, LLC goal is to listen and understand control scheme
- Review existing pertinent drawings that are applicable to new design
- Conduct field inspection for project and consult with client on
- Inception and completion date

#### **CONTACT**

- The goal of RSDS, LLC is to assist private and public utilities in the field of power substation engineering. RSDS, LLC goal is to be your technical client staff support company. For more information, please contact:
- RSDS, LLC
- 4154 Creek Trail Dr
- Whites Creek, Tenn 37189
- email: <u>irichardsonsds@outlook.com</u>
- 615-585-8128