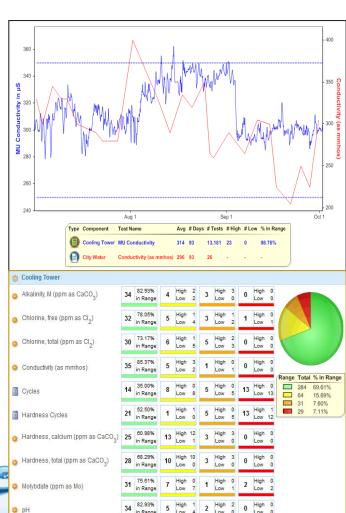

# CAPTUREH2OREPORTS DATA ANALYSIS

- ANALYZE DATA USING COLOR-CODED TEST RESULTS
- ROLL UP REPORTING FEATURES ALLOW FOR HIGH LEVEL ANALYSIS AND DASHBOARD
- GRAPH CONTROLLER, WET TEST DATA AND
   OPERATOR LOGS TOGETHER
- VIEW DETAILED INVENTORY USAGE STATISTICS WITH CONTROLLER LEVEL SENSORS AND METERS