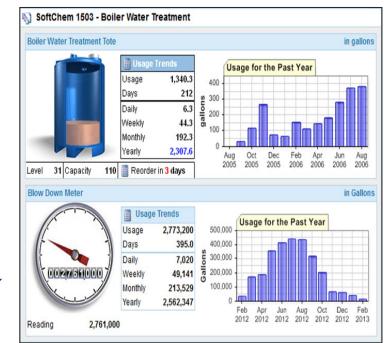

# CAPTUREH2OREPORTS INVENTORY MANAGEMENT

- UTILIZE INVENTORY-RELATED FEATURES TO:
- CONFIGURE AUTOMATED LOW INVENTORY EMAIL ALARMS FOR ANY USER
- SEE USAGE TRENDS FOR ALL PRODUCTS
- PLACE PRODUCT ORDERS ONLINE
- ACCESS UP-TO-DATE SDS AND PDS SAFETY INFORMATION