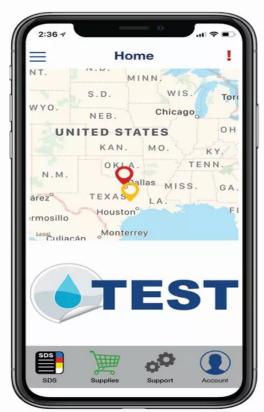

#### + ALIQUOT APP

SIMPLY DOWNLOAD ALIQUOT AND LOGIN WITH YOUR CAPTUREH2OREPORTS CREDENTIALS TO:

- OPERATOR LOG ENTRY
- ENABLE TURN-KEY REPORT ENTRY
- WRITE REPORTS ONLINE OR OFFLINE
- AUTOMATICALLY SYNCHRONIZE COMPLETED REPORTS WITH CAPTUREH2OREPORTS

#### **ALIQUOT'S IOS/ANDROID INTEGRATION ALLOWS:**

- Push Notification Capabilities
- REPORT SCHEDULING REMINDS USERS EVEN WHILE THEIR DEVICE IS LOCKED
- BUILT-IN GPS
- ALLOWS FOR MAP VISUALIZATION OF USER LOCATION
- PRE-DOWNLOADED CUSTOMER DATA
- USERS CAN INPUT REPORT DATA EVEN WITHOUT INTERNET ACCESS