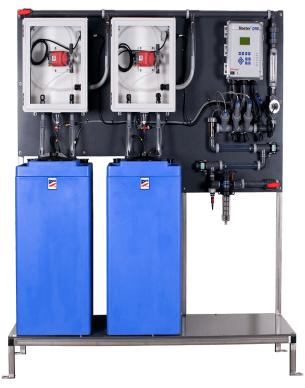

# CAPTUREH2OREPORTS FEED & CONTROL EQUIPMENT

- COMMUNICATIONS-ENABLED CONTROLLERS CAN AUTOMATICALLY SEND:
- DATA HISTORY TO CAPTUREH2OREPORTS FOR LONG-TERM STORAGE
- DAILY SUMMARY DATA DIRECTLY FROM THE CONTROLLER
- CONTROLLER-BASED ALARMS IN REAL TIME