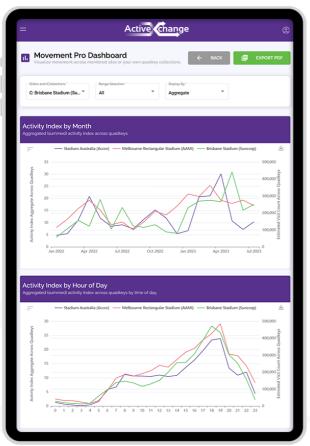

#### **Heat Mapping Layers**

Interactive heat mapping for any geographic location nationwide, displaying movement activity levels for any time of day

#### **Movement Monitoring**

Monitor movement over time and have these seamlessly visualised in a dedicated dashboard or export the data for your own analysis

#### **Quadkey Collections**

Quadkey collections are fully customisable to monitor single sites or large geographical area