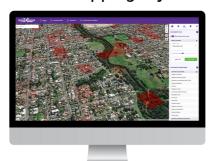

#### **Heat Mapping Layers**

Interactive heat mapping for any geographic location nationwide, displaying movement activity levels for any time of day