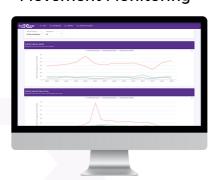

#### **Movement Monitoring**

Monitor movement over time and have these seamlessly visualised in a dedicated dashboard or export the data for your own analysis