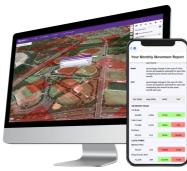

#### **Movement Monitoring**

Monitor movement over time and have these seamlessly visualised in a dedicated dashboard or export the data for your own analysis

#### **Automated Notifications**

Bring your staff, teams and stakeholders closer to the facilities, spaces and places that get your communities more active