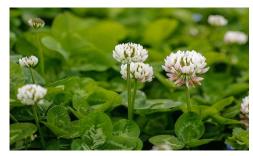

**Species:** 

Eco friendly mix of fine fescues, Dutch White Clover, and Self-Heal!

Quantity:

Covers up to 1,000 square feet

\*\*See MNL Bee Lawn Fact Sheet for seeding instructions

**Dutch White Clover** 

Self-Heal