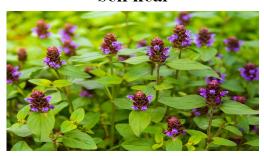

**Species:** 

Eco friendly mix of fine fescues, Dutch White Clover, and Self-Heal!

Quantity:

Covers up to 1,000 square feet

\*\*See MNL Bee Lawn Fact Sheet for seeding instructions

**Dutch White Clover** 

Self-Heal