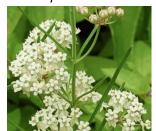

**Species:** 

The 36 plant plugs will include 5 native flowers and 1 grass of the following species: Swamp Milkweed, Meadow Blazingstar, Whorled Milkweed, Butterfly Weed, Ironweed, Little Bluestem (Substitutions depending on availability: (Lance-leaf Coreopsis, Purple Prairie Clover,

Quantity:

Rough Blazingstar)

Covers 150 square feet with 12-18 inch spacing.

Swamp Milkweed Asclepias incarnata

Butterfly Milkweed Asclepias tuberosa

Meadow Blazingstar *Liatris ligulistylis* 

Whorled Milkweed Asclepias verticillata