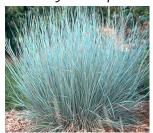

**Species:** 

The 36 plant plugs will include 5 native flowers and 1 grass of the following species: Swamp Milkweed, Meadow Blazingstar, Whorled Milkweed, Butterfly Weed, Ironweed, Little Bluestem (Substitutions depending on availability: (Lance-leaf Coreopsis, Purple Prairie Clover,

Quantity:

Rough Blazingstar)

Covers 150 square feet with 12-18 inch spacing.

Swamp Milkweed Asclepias incarnata

Butterfly Milkweed Asclepias tuberosa

Meadow Blazingstar *Liatris ligulistylis* 

Whorled Milkweed Asclepias verticillata

Little Bluestem Schizachyrium scoparium