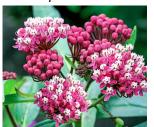

**Species:** 

The 36 plant plugs will include 5 native flowers and 1 grass of the following species: Swamp Milkweed, Meadow Blazingstar, Whorled Milkweed, Butterfly Weed, Ironweed, Little Bluestem (Substitutions depending on availability: (Lance-leaf Coreopsis, Purple Prairie Clover,

Quantity:

Rough Blazingstar)

Covers 150 square feet with 12-18 inch spacing.

Swamp Milkweed Asclepias incarnata

Butterfly Milkweed Asclepias tuberosa

Meadow Blazingstar *Liatris ligulistylis* 

Whorled Milkweed Asclepias verticillata