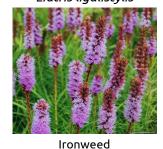

**Species:** 

The 36 plant plugs will include 5 native flowers and 1 grass of the following species: Swamp Milkweed, Meadow Blazingstar, Whorled Milkweed, Butterfly Weed, Ironweed, Little Bluestem (Substitutions depending on availability: (Lance-leaf Coreopsis, Purple Prairie Clover,

Quantity:

Rough Blazingstar)

Covers 150 square feet with 12-18 inch spacing.

Swamp Milkweed Asclepias incarnata

Butterfly Milkweed Asclepias tuberosa

Meadow Blazingstar *Liatris ligulistylis* 

Whorled Milkweed Asclepias verticillata