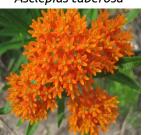

**Species:** 

The 36 plant plugs will include 5 native flowers and 1 grass of the following species: Swamp Milkweed, Meadow Blazingstar, Whorled Milkweed, Butterfly Weed, Ironweed, Little Bluestem (Substitutions depending on availability: (Lance-leaf Coreopsis, Purple Prairie Clover,

Quantity:

Rough Blazingstar)

Covers 150 square feet with 12-18 inch spacing.

Swamp Milkweed Asclepias incarnata

Butterfly Milkweed Asclepias tuberosa

Meadow Blazingstar *Liatris ligulistylis* 

Whorled Milkweed Asclepias verticillata