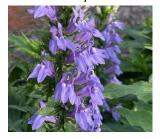

Quantity:

Covers 150 square feet with 12-18 inch spacing.

Swamp Milkweed Asclepias incarnata

Common Rush Juncus effusus

Blue Flag Iris
Iris versicolor

New England Aster Symphyotrichum novae-

Flat Topped Aster Doellingeria umbellata

Great Blue Lobelia Lobelia siphilitica