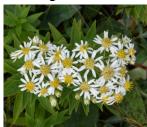

**Species:** 

These 36 plant plugs include 5 species of native flowers and 1 sedge: Swamp Milkweed, Blue Flag Iris, Flat Topped Aster, Common Rush, New England Aster, Great Blue Lobelia (Substitutions depending on availability: Golden Alexanders, Blue Vervain, Joe Pye Weed)

Quantity:

Covers 150 square feet with 12-18 inch spacing.

Swamp Milkweed Asclepias incarnata

Common Rush Juncus effusus

Blue Flag Iris
Iris versicolor

New England Aster Symphyotrichum novae-

Flat Topped Aster Doellingeria umbellata