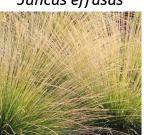

Quantity:

Covers 150 square feet with 12-18 inch spacing.

Swamp Milkweed Asclepias incarnata

Common Rush Juncus effusus

Blue Flag Iris
Iris versicolor

New England Aster Symphyotrichum novae-

Flat Topped Aster Doellingeria umbellata