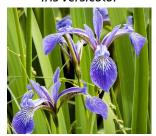

Quantity:

Covers 150 square feet with 12-18 inch spacing.

Swamp Milkweed Asclepias incarnata

Common Rush Juncus effusus

Blue Flag Iris
Iris versicolor

New England Aster Symphyotrichum novae-

Flat Topped Aster Doellingeria umbellata