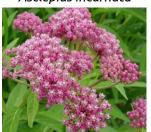

Quantity:

Covers 150 square feet with 12-18 inch spacing.

Swamp Milkweed Asclepias incarnata

Common Rush Juncus effusus

Blue Flag Iris
Iris versicolor

New England Aster Symphyotrichum novae-

Flat Topped Aster Doellingeria umbellata